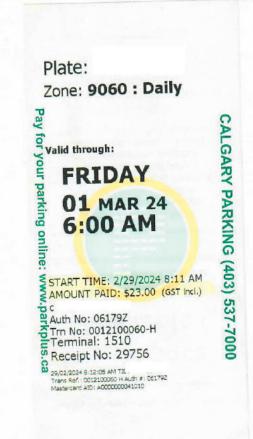

## **Public Disclosure of Travel and Expenses**

NameSandi RobertsPositionBoard MemberMonthFebruary 2024

| Expense<br>Category | Expense Type    | Date<br>Expense<br>Incurred | Amount   | Description/Rationale                                                       | Receipt |
|---------------------|-----------------|-----------------------------|----------|-----------------------------------------------------------------------------|---------|
| Travel              | Parking Charges | 2/28/2024                   | \$ 23.00 | Parking, Alberta Beef Industry conference in Calgary                        | No 1    |
| Travel              | Employee Auto   | 2/28/2024                   | \$ 68.20 | Mileage, home - Calgary return, Alberta Beef Industry conference in Calgary | N/A     |
| Travel              | Parking Charges | 2/29/2024                   | \$ 23.00 | Parking, Alberta Beef Industry conference in Calgary                        | No 1    |
| Travel              | Employee Auto   | 2/29/2024                   | \$ 68.20 | Mileage, home - Calgary return, Alberta Beef Industry conference in Calgary | N/A     |

Scroll down to view the receipts.