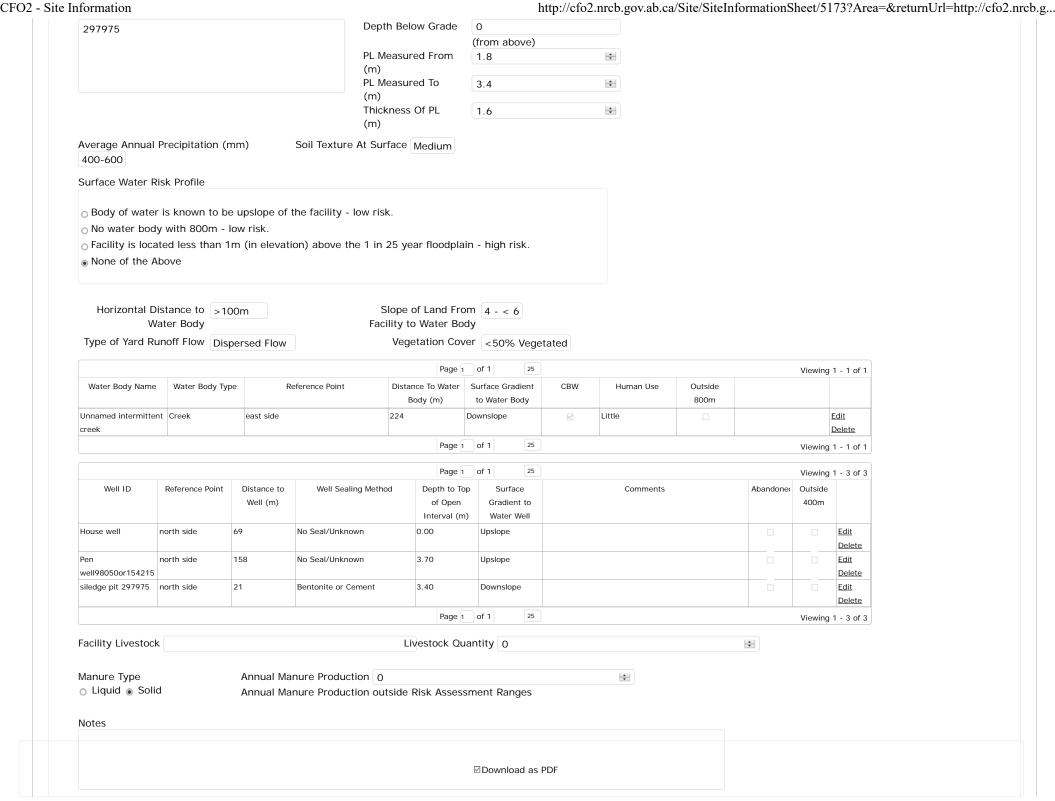

## SE-02-043-25-W4 2001.12.87.276 **Ponoka County** Kramer, Reinder - Kramer Dairy Ltd. Central **CFO Livestock** This list of livestock for the site is for information only. Animal Type Animals 85 Dairy - Lactating Cows Only Edit Delete **Known Site Waterbodies** This is a list of known waterbodies on the site. This list will be compared to that of a facility to look for discrepencies. This list will automatically be copied to a new facility. Page 1 25 Viewing 1 - 1 of 1 CBW Human Use Water Body Name Water Body Type Little Unnamed intermittent creek Creek Edit Delete Page 1 of 1 25 Viewing 1 - 1 of 1 **Known Wells** This is a listing of all water wells attached to existing facilities aggregated by name (using info from the most recent). You can add water wells to individual facilities. This list of water wells will be automatically copied to a new facility where you can edit slope, distance and something. Page 1 of 1 25 Viewing 1 - 3 of 3 Well ID Well Sealing Method Depth to Top of Open Interval (m) Abandoned House well No Seal/Unknown 0.00 Edit Delete Pen well98050or154215 3.70 No Seal/Unknown Edit Delete siledge pit 297975 3.40 Edit Delete Bentonite or Cement **Monitoring Wells and Borehole Logs** Facilities Monitored No. ☑ No monitoring wells # of monitoring wells ☑ No borehole logs # of borehole logs -**Uppermost Groundwater Resources (UGR) Defaults** This is site-wide UGR data. This will be compared to that of a facility to look for discrepencies. This data will automatically be copied to a new facility. Reference(s) for UGR (ie. Well I.D., 297975 borehole #'s) ☑ Download as PDF Depth To UGR (m) 17.7 0

| nformation                |                                                         | http://cfo2.nrcb.gov.ab.ca/Site/SiteInformationSheet/51/3?Area=&returnUri=http: |
|---------------------------|---------------------------------------------------------|---------------------------------------------------------------------------------|
| Manure Type               | Annual Manure Production 0                              | €                                                                               |
| Liquid ○ Solid            | Annual Manure Production outside Risk Assessment Ranges |                                                                                 |
| Notes                     |                                                         |                                                                                 |
| Notes                     |                                                         |                                                                                 |
|                           |                                                         |                                                                                 |
|                           |                                                         |                                                                                 |
|                           |                                                         |                                                                                 |
| Constructed               |                                                         |                                                                                 |
| Constructed  Dec          | commissioned $\square$                                  |                                                                                 |
| Secondary Facility Status |                                                         |                                                                                 |
| Secondary racinity Status |                                                         |                                                                                 |
|                           |                                                         |                                                                                 |
| This Facility is a:       |                                                         |                                                                                 |
| ☐ Secondary Ground Wa     | ter Facility of                                         |                                                                                 |
|                           |                                                         |                                                                                 |
| ☐ Secondary Surface Wa    | ter Facility of                                         |                                                                                 |
|                           |                                                         |                                                                                 |
|                           |                                                         |                                                                                 |
|                           |                                                         |                                                                                 |
| d Facility                |                                                         |                                                                                 |