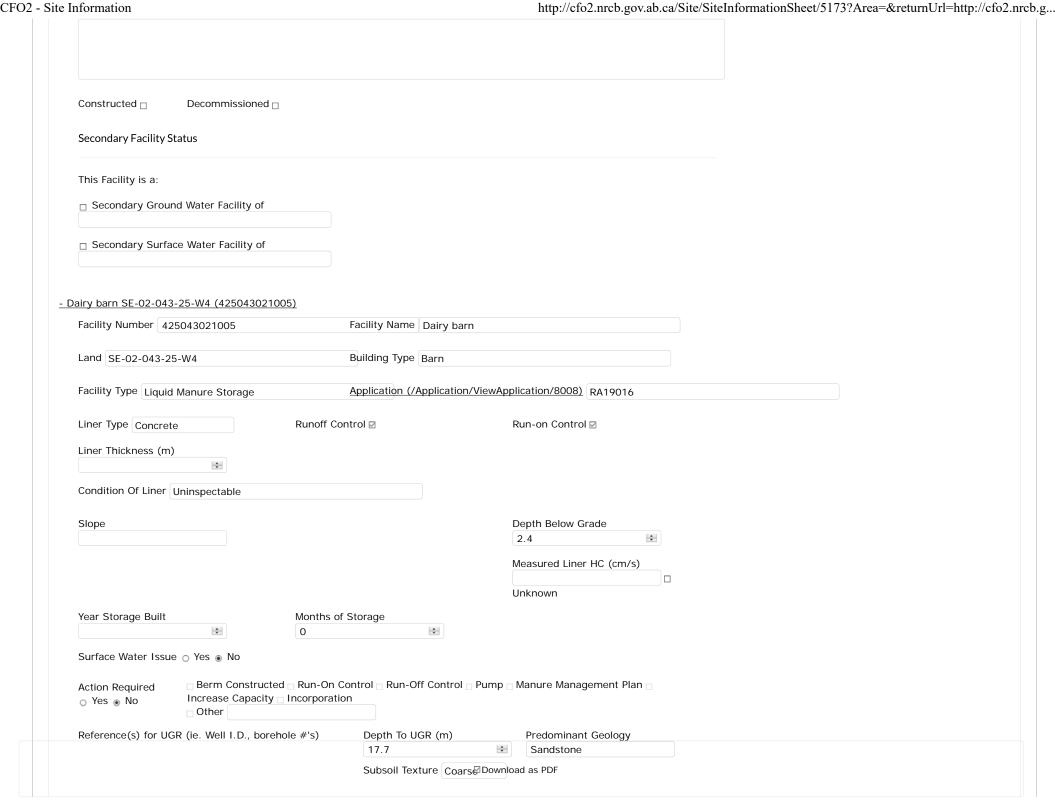

## SE-02-043-25-W4 2001.12.87.276 **Ponoka County** Kramer, Reinder - Kramer Dairy Ltd. Central **CFO Livestock** This list of livestock for the site is for information only. Animal Type Animals 85 Dairy - Lactating Cows Only Edit Delete **Known Site Waterbodies** This is a list of known waterbodies on the site. This list will be compared to that of a facility to look for discrepencies. This list will automatically be copied to a new facility. Page 1 25 Viewing 1 - 1 of 1 CBW Human Use Water Body Name Water Body Type Little Unnamed intermittent creek Creek Edit Delete Page 1 of 1 25 Viewing 1 - 1 of 1 **Known Wells** This is a listing of all water wells attached to existing facilities aggregated by name (using info from the most recent). You can add water wells to individual facilities. This list of water wells will be automatically copied to a new facility where you can edit slope, distance and something. Page 1 of 1 25 Viewing 1 - 3 of 3 Well ID Well Sealing Method Depth to Top of Open Interval (m) Abandoned House well No Seal/Unknown 0.00 Edit Delete Pen well98050or154215 3.70 No Seal/Unknown Edit Delete siledge pit 297975 3.40 Edit Delete Bentonite or Cement **Monitoring Wells and Borehole Logs** Facilities Monitored No. ☑ No monitoring wells # of monitoring wells ☑ No borehole logs # of borehole logs -**Uppermost Groundwater Resources (UGR) Defaults** This is site-wide UGR data. This will be compared to that of a facility to look for discrepencies. This data will automatically be copied to a new facility. Reference(s) for UGR (ie. Well I.D., 297975 borehole #'s) ☑ Download as PDF Depth To UGR (m) 17.7 0

| nformation                |                                                         | http://cfo2.nrcb.gov.ab.ca/Site/SiteInformationSheet/51/3?Area=&returnUri=http: |
|---------------------------|---------------------------------------------------------|---------------------------------------------------------------------------------|
| Manure Type               | Annual Manure Production 0                              | €                                                                               |
| Liquid ○ Solid            | Annual Manure Production outside Risk Assessment Ranges |                                                                                 |
| Notes                     |                                                         |                                                                                 |
| Notes                     |                                                         |                                                                                 |
|                           |                                                         |                                                                                 |
|                           |                                                         |                                                                                 |
|                           |                                                         |                                                                                 |
| Constructed               |                                                         |                                                                                 |
| Constructed  Dec          | commissioned $\square$                                  |                                                                                 |
| Secondary Facility Status |                                                         |                                                                                 |
| Secondary racinity Status |                                                         |                                                                                 |
|                           |                                                         |                                                                                 |
| This Facility is a:       |                                                         |                                                                                 |
| ☐ Secondary Ground Wa     | ter Facility of                                         |                                                                                 |
|                           |                                                         |                                                                                 |
| ☐ Secondary Surface Wa    | ter Facility of                                         |                                                                                 |
|                           |                                                         |                                                                                 |
|                           |                                                         |                                                                                 |
|                           |                                                         |                                                                                 |
| d Facility                |                                                         |                                                                                 |