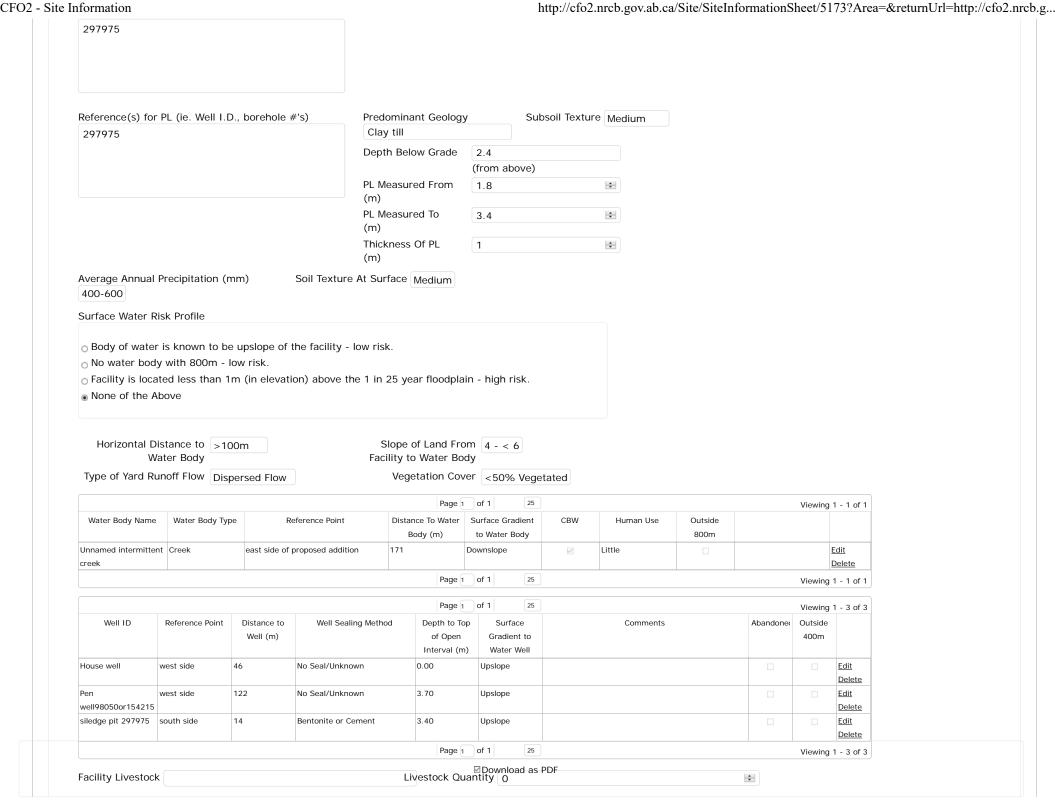

## SE-02-043-25-W4 2001.12.87.276 **Ponoka County** Kramer, Reinder - Kramer Dairy Ltd. Central **CFO Livestock** This list of livestock for the site is for information only. Animal Type Animals 85 Dairy - Lactating Cows Only Edit Delete **Known Site Waterbodies** This is a list of known waterbodies on the site. This list will be compared to that of a facility to look for discrepencies. This list will automatically be copied to a new facility. Page 1 25 Viewing 1 - 1 of 1 CBW Human Use Water Body Name Water Body Type Little Unnamed intermittent creek Creek Edit Delete Page 1 of 1 25 Viewing 1 - 1 of 1 **Known Wells** This is a listing of all water wells attached to existing facilities aggregated by name (using info from the most recent). You can add water wells to individual facilities. This list of water wells will be automatically copied to a new facility where you can edit slope, distance and something. Page 1 of 1 25 Viewing 1 - 3 of 3 Well ID Well Sealing Method Depth to Top of Open Interval (m) Abandoned House well No Seal/Unknown 0.00 Edit Delete Pen well98050or154215 3.70 No Seal/Unknown Edit Delete siledge pit 297975 3.40 Edit Delete Bentonite or Cement **Monitoring Wells and Borehole Logs** Facilities Monitored No. ☑ No monitoring wells # of monitoring wells ☑ No borehole logs # of borehole logs -**Uppermost Groundwater Resources (UGR) Defaults** This is site-wide UGR data. This will be compared to that of a facility to look for discrepencies. This data will automatically be copied to a new facility. Reference(s) for UGR (ie. Well I.D., 297975 borehole #'s) ☑ Download as PDF Depth To UGR (m) 17.7 0