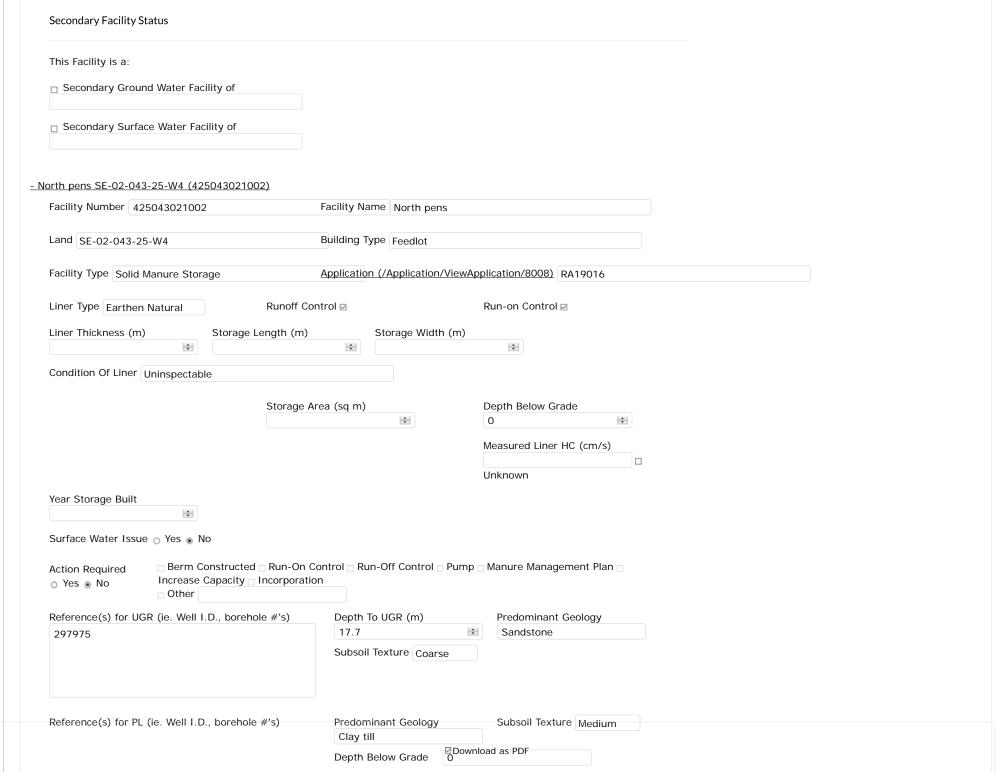

## SE-02-043-25-W4 2001.12.87.276 **Ponoka County** Kramer, Reinder - Kramer Dairy Ltd. Central **CFO Livestock** This list of livestock for the site is for information only. Animal Type Animals 85 Dairy - Lactating Cows Only Edit Delete **Known Site Waterbodies** This is a list of known waterbodies on the site. This list will be compared to that of a facility to look for discrepencies. This list will automatically be copied to a new facility. Page 1 25 Viewing 1 - 1 of 1 CBW Human Use Water Body Name Water Body Type Little Unnamed intermittent creek Creek Edit Delete Page 1 of 1 25 Viewing 1 - 1 of 1 **Known Wells** This is a listing of all water wells attached to existing facilities aggregated by name (using info from the most recent). You can add water wells to individual facilities. This list of water wells will be automatically copied to a new facility where you can edit slope, distance and something. Page 1 of 1 25 Viewing 1 - 3 of 3 Well ID Well Sealing Method Depth to Top of Open Interval (m) Abandoned House well No Seal/Unknown 0.00 Edit Delete Pen well98050or154215 3.70 No Seal/Unknown Edit Delete siledge pit 297975 3.40 Edit Delete Bentonite or Cement **Monitoring Wells and Borehole Logs** Facilities Monitored No. ☑ No monitoring wells # of monitoring wells ☑ No borehole logs # of borehole logs -**Uppermost Groundwater Resources (UGR) Defaults** This is site-wide UGR data. This will be compared to that of a facility to look for discrepencies. This data will automatically be copied to a new facility. Reference(s) for UGR (ie. Well I.D., 297975 borehole #'s) ☑ Download as PDF Depth To UGR (m) 17.7 0

| nformation                |                                                         | http://cfo2.nrcb.gov.ab.ca/Site/SiteInformationSheet/51/3?Area=&returnUri=http: |
|---------------------------|---------------------------------------------------------|---------------------------------------------------------------------------------|
| Manure Type               | Annual Manure Production 0                              | €                                                                               |
| Liquid ○ Solid            | Annual Manure Production outside Risk Assessment Ranges |                                                                                 |
| Notes                     |                                                         |                                                                                 |
| Notes                     |                                                         |                                                                                 |
|                           |                                                         |                                                                                 |
|                           |                                                         |                                                                                 |
|                           |                                                         |                                                                                 |
| Constructed               |                                                         |                                                                                 |
| Constructed  Dec          | commissioned $\square$                                  |                                                                                 |
| Secondary Facility Status |                                                         |                                                                                 |
| Secondary racinity Status |                                                         |                                                                                 |
|                           |                                                         |                                                                                 |
| This Facility is a:       |                                                         |                                                                                 |
| ☐ Secondary Ground Wa     | ter Facility of                                         |                                                                                 |
|                           |                                                         |                                                                                 |
| ☐ Secondary Surface Wa    | ter Facility of                                         |                                                                                 |
|                           |                                                         |                                                                                 |
|                           |                                                         |                                                                                 |
|                           |                                                         |                                                                                 |
| d Facility                |                                                         |                                                                                 |