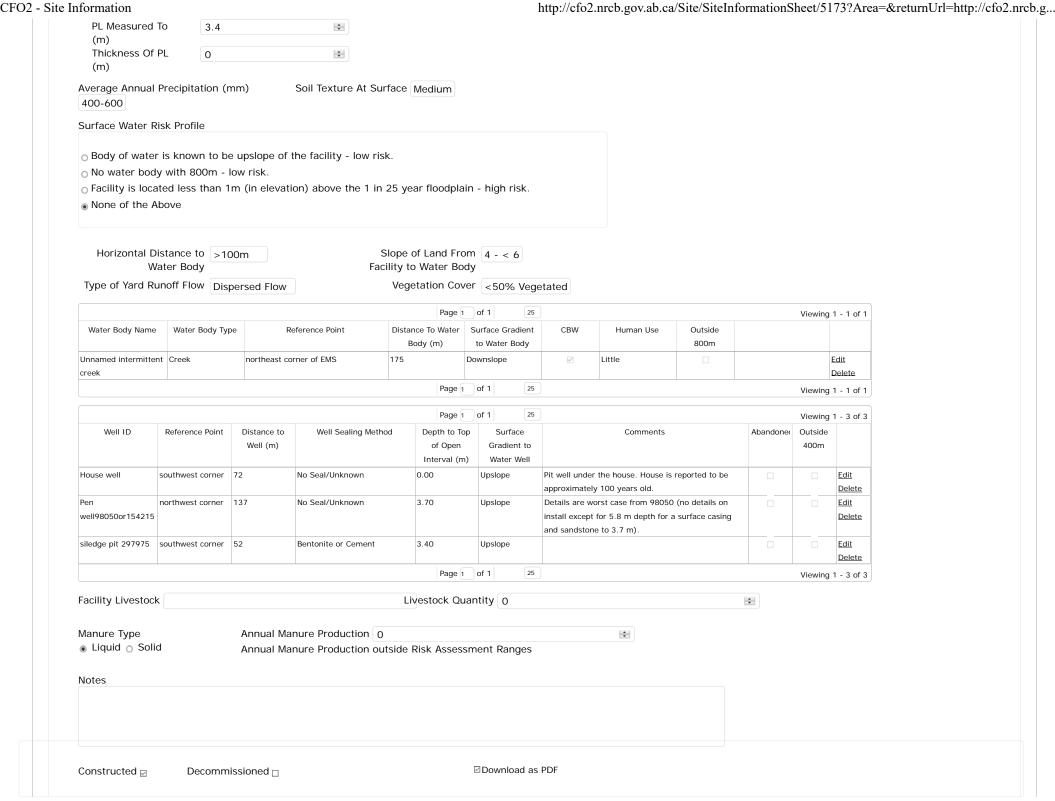

## SE-02-043-25-W4 2001.12.87.276 **Ponoka County** Kramer, Reinder - Kramer Dairy Ltd. Central **CFO Livestock** This list of livestock for the site is for information only. Animal Type Animals 85 Dairy - Lactating Cows Only Edit Delete **Known Site Waterbodies** This is a list of known waterbodies on the site. This list will be compared to that of a facility to look for discrepencies. This list will automatically be copied to a new facility. Page 1 25 Viewing 1 - 1 of 1 CBW Human Use Water Body Name Water Body Type Little Unnamed intermittent creek Creek Edit Delete Page 1 of 1 25 Viewing 1 - 1 of 1 **Known Wells** This is a listing of all water wells attached to existing facilities aggregated by name (using info from the most recent). You can add water wells to individual facilities. This list of water wells will be automatically copied to a new facility where you can edit slope, distance and something. Page 1 of 1 25 Viewing 1 - 3 of 3 Well ID Well Sealing Method Depth to Top of Open Interval (m) Abandoned House well No Seal/Unknown 0.00 Edit Delete Pen well98050or154215 3.70 No Seal/Unknown Edit Delete siledge pit 297975 3.40 Edit Delete Bentonite or Cement **Monitoring Wells and Borehole Logs** Facilities Monitored No. ☑ No monitoring wells # of monitoring wells ☑ No borehole logs # of borehole logs -**Uppermost Groundwater Resources (UGR) Defaults** This is site-wide UGR data. This will be compared to that of a facility to look for discrepencies. This data will automatically be copied to a new facility. Reference(s) for UGR (ie. Well I.D., 297975 borehole #'s) ☑ Download as PDF Depth To UGR (m) 17.7 0

| nformation                |                                                         | http://cfo2.nrcb.gov.ab.ca/Site/SiteInformationSheet/51/3?Area=&returnUri=http: |
|---------------------------|---------------------------------------------------------|---------------------------------------------------------------------------------|
| Manure Type               | Annual Manure Production 0                              | €                                                                               |
| Liquid ○ Solid            | Annual Manure Production outside Risk Assessment Ranges |                                                                                 |
| Notes                     |                                                         |                                                                                 |
| Notes                     |                                                         |                                                                                 |
|                           |                                                         |                                                                                 |
|                           |                                                         |                                                                                 |
|                           |                                                         |                                                                                 |
| Constructed               |                                                         |                                                                                 |
| Constructed  Dec          | commissioned $\square$                                  |                                                                                 |
| Secondary Facility Status |                                                         |                                                                                 |
| Secondary racinity Status |                                                         |                                                                                 |
|                           |                                                         |                                                                                 |
| This Facility is a:       |                                                         |                                                                                 |
| ☐ Secondary Ground Wa     | ter Facility of                                         |                                                                                 |
|                           |                                                         |                                                                                 |
| ☐ Secondary Surface Wa    | ter Facility of                                         |                                                                                 |
|                           |                                                         |                                                                                 |
|                           |                                                         |                                                                                 |
|                           |                                                         |                                                                                 |
| d Facility                |                                                         |                                                                                 |