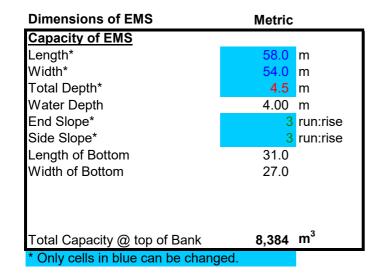

Application under the Agricultural Operation Practices Act for a confined feeding operation, manure collection area, and/or manure storage facility(ies)

| NRCB USE ONLY                                                                                                                                                    | Application number                                 | Legal la                                     | nd description       |  |
|------------------------------------------------------------------------------------------------------------------------------------------------------------------|----------------------------------------------------|----------------------------------------------|----------------------|--|
| ☐ Approval ☐ Registration ☐ Authoriza                                                                                                                            | ation                                              |                                              |                      |  |
| ☐ Amendment                                                                                                                                                      |                                                    |                                              |                      |  |
| APPLICATION DISCLOSURE                                                                                                                                           |                                                    |                                              |                      |  |
| This information is collected under the authority or ovisions of the <i>Freedom of Information and Protor</i> itten request that certain sections remain private | tection of Privacy Act. This information is public |                                              |                      |  |
| ny construction prior to obtaining an NRCB rosecution.                                                                                                           | permit is an offence and is subject to enfo        | orcement a                                   | action, including    |  |
| , the applicant, or applicant's agent, have read a<br>rovided in this application is true to the best of n                                                       |                                                    | knowledge                                    | that the information |  |
| January 4 2021                                                                                                                                                   |                                                    |                                              |                      |  |
| Pate of signing                                                                                                                                                  | Signature                                          |                                              |                      |  |
| Alieda Farms Ltd.                                                                                                                                                | Cameron DeWit                                      |                                              |                      |  |
| Corporate name <mark>(if applicable)</mark>                                                                                                                      | Print name                                         |                                              |                      |  |
|                                                                                                                                                                  |                                                    |                                              |                      |  |
| SENERAL INFORMATION REQUIREMENT  Proposed facilities: list all proposed confined f                                                                               |                                                    | s Indicate                                   | whether any of the   |  |
| proposed facilities are additions to existing facilities                                                                                                         |                                                    | 3. Indicate                                  | whether any or the   |  |
| Proposed facilities                                                                                                                                              |                                                    | Dimensions (m)<br>(length, width, and depth) |                      |  |
|                                                                                                                                                                  |                                                    |                                              |                      |  |
| #6 Manure Pit/ Lagoon                                                                                                                                            |                                                    | 58 x 54 x 4.5                                |                      |  |
| #7 solid manure pad                                                                                                                                              |                                                    |                                              | 20 x 30              |  |
|                                                                                                                                                                  |                                                    |                                              |                      |  |
|                                                                                                                                                                  |                                                    |                                              |                      |  |
|                                                                                                                                                                  |                                                    |                                              |                      |  |
|                                                                                                                                                                  |                                                    |                                              |                      |  |
|                                                                                                                                                                  |                                                    |                                              |                      |  |
|                                                                                                                                                                  |                                                    |                                              |                      |  |
| Existing facilities: list ALL existing confined fe                                                                                                               | eding operation facilities and their dimensions    |                                              |                      |  |
| Existing facilities                                                                                                                                              | Dimensions (m                                      |                                              | NRCB USE ONLY        |  |
|                                                                                                                                                                  | (length, width, and                                | depth)                                       |                      |  |
|                                                                                                                                                                  |                                                    |                                              |                      |  |
|                                                                                                                                                                  |                                                    |                                              |                      |  |
|                                                                                                                                                                  |                                                    |                                              |                      |  |
|                                                                                                                                                                  |                                                    |                                              |                      |  |
| NRCB USE ONLY                                                                                                                                                    |                                                    | 1 3 3 2 2 1                                  |                      |  |
|                                                                                                                                                                  |                                                    |                                              |                      |  |
|                                                                                                                                                                  |                                                    |                                              |                      |  |
|                                                                                                                                                                  |                                                    |                                              |                      |  |
|                                                                                                                                                                  |                                                    |                                              |                      |  |
|                                                                                                                                                                  |                                                    |                                              |                      |  |