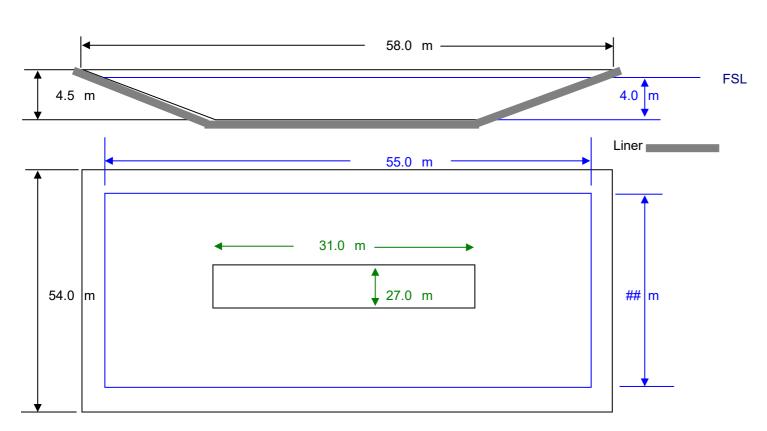

Application under the Agricultural Operation Practices Act for a confined feeding operation, manure collection area, and/or manure storage facility(ies)

| NRCB USE ONLY                                                                                                                                                    | Application number                                 | Legal la                                     | nd description       |  |
|------------------------------------------------------------------------------------------------------------------------------------------------------------------|----------------------------------------------------|----------------------------------------------|----------------------|--|
| ☐ Approval ☐ Registration ☐ Authoriza                                                                                                                            | ation                                              |                                              |                      |  |
| ☐ Amendment                                                                                                                                                      |                                                    |                                              |                      |  |
| APPLICATION DISCLOSURE                                                                                                                                           |                                                    |                                              |                      |  |
| This information is collected under the authority or ovisions of the <i>Freedom of Information and Protor</i> itten request that certain sections remain private | tection of Privacy Act. This information is public |                                              |                      |  |
| ny construction prior to obtaining an NRCB rosecution.                                                                                                           | permit is an offence and is subject to enfo        | orcement a                                   | action, including    |  |
| , the applicant, or applicant's agent, have read a<br>rovided in this application is true to the best of n                                                       |                                                    | knowledge                                    | that the information |  |
| January 4 2021                                                                                                                                                   |                                                    |                                              |                      |  |
| Pate of signing                                                                                                                                                  | Signature                                          |                                              |                      |  |
| Alieda Farms Ltd.                                                                                                                                                | Cameron DeWit                                      |                                              |                      |  |
| Corporate name <mark>(if applicable)</mark>                                                                                                                      | Print name                                         |                                              |                      |  |
|                                                                                                                                                                  |                                                    |                                              |                      |  |
| SENERAL INFORMATION REQUIREMENT  Proposed facilities: list all proposed confined f                                                                               |                                                    | s Indicate                                   | whether any of the   |  |
| proposed facilities are additions to existing facilities                                                                                                         |                                                    | 3. Indicate                                  | whether any or the   |  |
| Proposed facilities                                                                                                                                              |                                                    | Dimensions (m)<br>(length, width, and depth) |                      |  |
|                                                                                                                                                                  |                                                    |                                              |                      |  |
| #6 Manure Pit/ Lagoon                                                                                                                                            |                                                    | 58 x 54 x 4.5                                |                      |  |
| #7 solid manure pad                                                                                                                                              |                                                    |                                              | 20 x 30              |  |
|                                                                                                                                                                  |                                                    |                                              |                      |  |
|                                                                                                                                                                  |                                                    |                                              |                      |  |
|                                                                                                                                                                  |                                                    |                                              |                      |  |
|                                                                                                                                                                  |                                                    |                                              |                      |  |
|                                                                                                                                                                  |                                                    |                                              |                      |  |
|                                                                                                                                                                  |                                                    |                                              |                      |  |
| Existing facilities: list ALL existing confined fe                                                                                                               | eding operation facilities and their dimensions    |                                              |                      |  |
| Existing facilities                                                                                                                                              | Dimensions (m                                      |                                              | NRCB USE ONLY        |  |
|                                                                                                                                                                  | (length, width, and                                | depth)                                       |                      |  |
|                                                                                                                                                                  |                                                    |                                              |                      |  |
|                                                                                                                                                                  |                                                    |                                              |                      |  |
|                                                                                                                                                                  |                                                    |                                              |                      |  |
|                                                                                                                                                                  |                                                    |                                              |                      |  |
| NRCB USE ONLY                                                                                                                                                    |                                                    | 1 3 3 2 2 1                                  |                      |  |
|                                                                                                                                                                  |                                                    |                                              |                      |  |
|                                                                                                                                                                  |                                                    |                                              |                      |  |
|                                                                                                                                                                  |                                                    |                                              |                      |  |
|                                                                                                                                                                  |                                                    |                                              |                      |  |
|                                                                                                                                                                  |                                                    |                                              |                      |  |