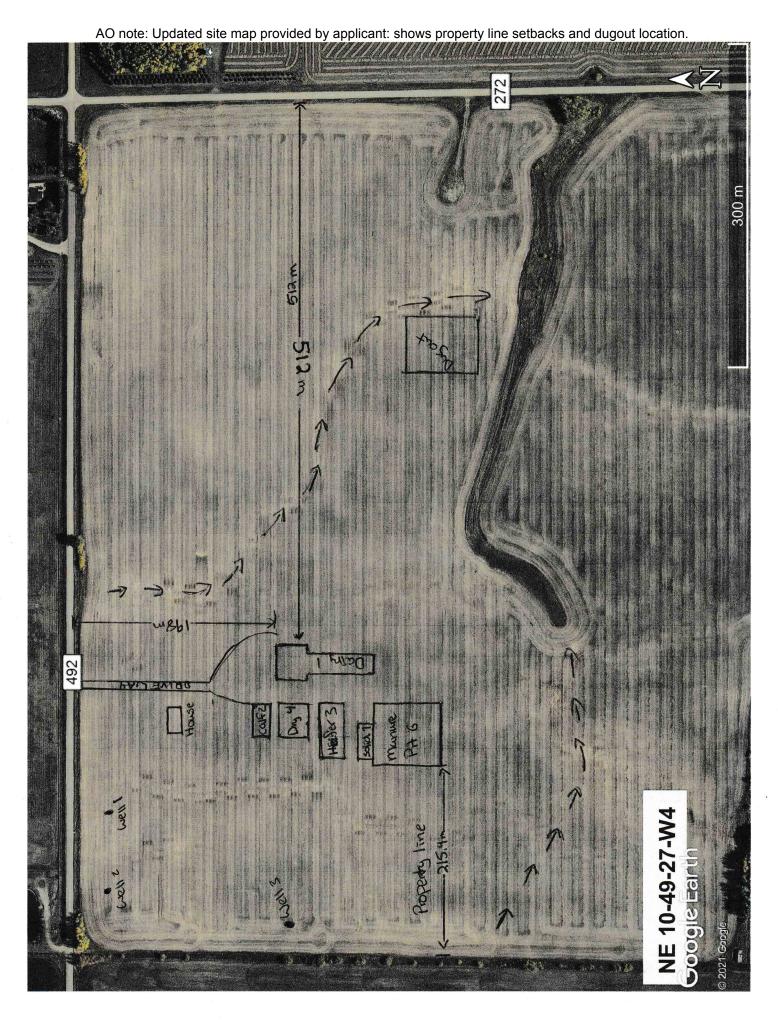

# ${\bf Part~2-Technical~Requirements}$

Application under the Agricultural Operation Practices Act for a confined feeding operation, manure collection area, and/or manure storage facility(ies)

| (complete i                  | L ENVIRONMENTAL INFORMATHIS SECTION FOR THE WORST CASE OF THE EXIST SECTION / NAME (AS INDICATED ON SITE                                                          | sting facility wh | ich is the closest ( | to water bodies o | or water wells an                      | d for each of the pro     | posed facilities)                        |
|------------------------------|-------------------------------------------------------------------------------------------------------------------------------------------------------------------|-------------------|----------------------|-------------------|----------------------------------------|---------------------------|------------------------------------------|
| Existing                     |                                                                                                                                                                   |                   |                      | Propose           | d 1: Manure                            | Pit/ Lagoon               |                                          |
| Propose                      | d 2: beliebarn                                                                                                                                                    |                   |                      | Propose           | d 3: solid ma                          | nure pad                  |                                          |
| Facili                       | ty and environmental risk                                                                                                                                         |                   | Faci                 | lities            |                                        |                           | NRCB USE ONLY                            |
|                              | information                                                                                                                                                       | Existing          | Proposed 1           | Proposed 2        | Proposed 3                             | Meets requirements        | Comments                                 |
| Flood plain<br>information   | What is the height of the floor of<br>the lowest manure storage or<br>collection facility above the 1:25<br>year flood plain or the highest<br>known flood level? | ☐ >1 m<br>☐ ≤1 m  | ☑ >1 m<br>☑ ≤ 1 m    | <pre></pre>       | <pre> &gt; 1 m</pre> <pre> ≤ 1 m</pre> | YES NO YES with exemption | Not in flood plain                       |
| n rer                        | How many springs are within 100 m of the manure storage facility or manure collection area?                                                                       |                   | 0                    | 0                 | 0                                      | YES NO YES with exemption | None known                               |
| Surface water<br>information | How many water wells are within 100 m of the manure storage facility or manure collection area?                                                                   |                   | 0                    | 0                 | 0                                      | YES NO YES with exemption | Confirmed                                |
| Su<br>ir                     | What is the shortest distance from the manure collection or storage facility to a surface water body? (e.g., lake, creek, slough, seasonal)                       |                   | 200                  | 250               | 250                                    | YES NO YES with exemption | 115 m from drainage wetland              |
| dwater                       | What is the depth to the water table?                                                                                                                             |                   | 5                    | 5                 | 5                                      | YES NO YES with exemption | Meets requirements                       |
| Groundwater<br>information   | What is the depth to the groundwater resource/aquifer you draw water from?                                                                                        |                   | 54.86                | 54.86             | 54.86                                  | YES NO YES with           | ID 285622 potential shallower at 24.99 m |