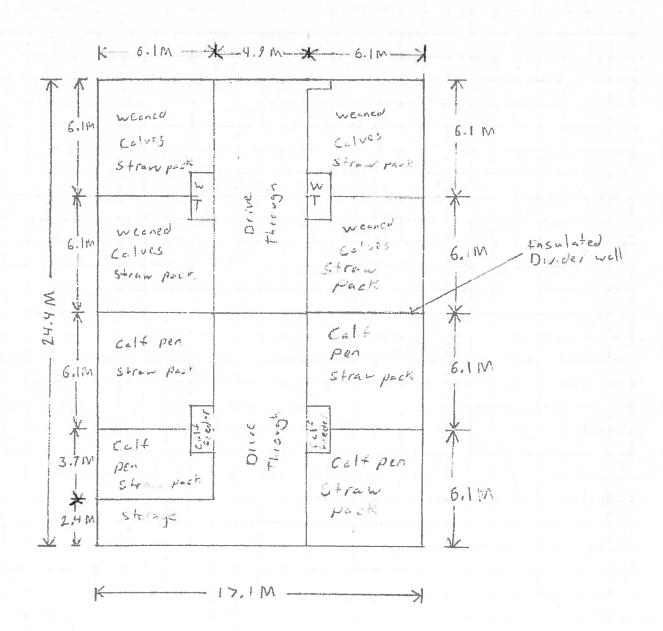

# **Part 2** — Technical Requirements

Application under the Agricultural Operation Practices Act for a confined feeding operation, manure collection area, and/or manure storage facility(jes)

| NRCB USE ONLY                                                                                        |                                                                                        | Application number                                                                  | Legal land description                       |                                                          |   |  |
|------------------------------------------------------------------------------------------------------|----------------------------------------------------------------------------------------|-------------------------------------------------------------------------------------|----------------------------------------------|----------------------------------------------------------|---|--|
| ☐ Approval                                                                                           | Authorization                                                                          | BA20002                                                                             | NE 10-                                       | -49-27 WYM                                               |   |  |
| APPLICATION DISCLOSUR                                                                                | E                                                                                      |                                                                                     |                                              |                                                          | 1 |  |
|                                                                                                      | tion and Protection                                                                    | Agricultural Operation Practices Act (AC<br>of Privacy Act. This information is put |                                              |                                                          |   |  |
| Any construction prior to obtaining prosecution.                                                     | ig an NRCB permi                                                                       | it is an offence and is subject to er                                               | forcement                                    | action, including                                        |   |  |
|                                                                                                      |                                                                                        |                                                                                     |                                              |                                                          |   |  |
| January 4                                                                                            |                                                                                        | Cameron De                                                                          | Wit Digitall                                 | y signed by Cameron DeWit<br>2021.01.09 09:39:36 -07'00' |   |  |
| Date of signing                                                                                      |                                                                                        | Signature                                                                           |                                              |                                                          |   |  |
| Alieda Farms Ltd                                                                                     |                                                                                        | Cameron DeWit                                                                       |                                              |                                                          |   |  |
| Corporate name (if applicable)                                                                       |                                                                                        | Print name                                                                          |                                              |                                                          |   |  |
| GENERAL INFORMATION REQ Proposed facilities: list all propose proposed facilities are additions to e | ed confined feeding                                                                    | operation facilities and their dimension                                            |                                              |                                                          |   |  |
| Proposed facilities                                                                                  |                                                                                        |                                                                                     | Dimensions (m)<br>(length, width, and depth) |                                                          |   |  |
| #1 Dairy Barn                                                                                        |                                                                                        |                                                                                     | 76.2 x 20.7                                  |                                                          |   |  |
| #2 Calf Barn (0-6 months)                                                                            | 2 Calf Barn (0-6 months)                                                               |                                                                                     |                                              |                                                          |   |  |
| #3 Heifer Barn (6-2 years)                                                                           | 2-1                                                                                    |                                                                                     | 48.8 x 21.3                                  |                                                          |   |  |
| #4 Dry Cow Barn                                                                                      |                                                                                        |                                                                                     | 24.4 x 21.3                                  |                                                          |   |  |
| #5 Milk house/office/Storage/ Box                                                                    | #5 Milk house/office/Storage/ Box stalls(Lean to's to be built on each side of dairy b |                                                                                     |                                              |                                                          |   |  |
| Existing facilities: list ALL existing                                                               | g confined feeding                                                                     | operation facilities and their dimension                                            | ıs                                           |                                                          |   |  |
| Existing facilities                                                                                  |                                                                                        | Dimensions (<br>(length, width, an                                                  | -                                            | NRCB USE ONLY                                            |   |  |
|                                                                                                      |                                                                                        |                                                                                     |                                              |                                                          | 1 |  |
|                                                                                                      |                                                                                        |                                                                                     |                                              |                                                          |   |  |
|                                                                                                      |                                                                                        |                                                                                     |                                              |                                                          |   |  |
| NRCB USE ONLY                                                                                        |                                                                                        |                                                                                     |                                              |                                                          |   |  |
| Арі                                                                                                  | olication for new                                                                      | CFO                                                                                 |                                              |                                                          |   |  |
| Last updated: 31 Mar 2020                                                                            |                                                                                        |                                                                                     |                                              | Page 1 of 34                                             |   |  |
| Last apaatou. 31 Wal 2020                                                                            |                                                                                        | MRCR LISE ONLY                                                                      |                                              | rage 1 01 21                                             |   |  |