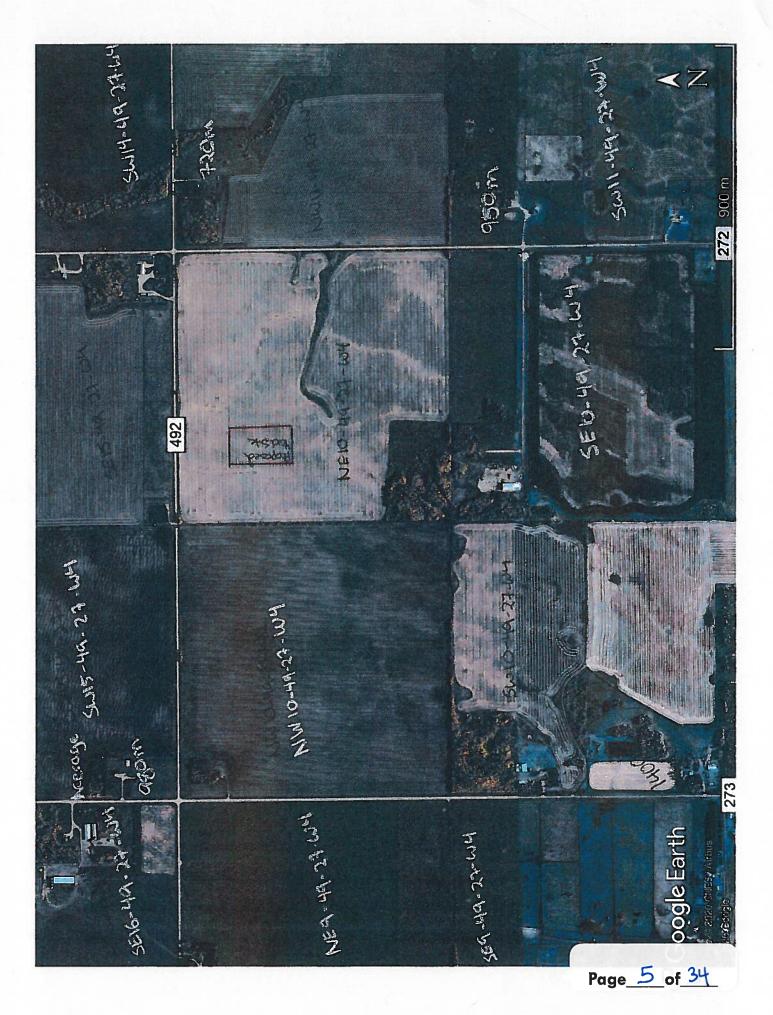

# ${\bf Part~2-Technical~Requirements}$

Application under the Agricultural Operation Practices Act for a confined feeding operation, manure collection area, and/or manure storage facility(ies)

| (complete i                  | L ENVIRONMENTAL INFORMATHIS SECTION FOR THE WORST CASE OF THE EXIST SECTION / NAME (AS INDICATED ON SITE                                                          | sting facility wh | ich is the closest ( | to water bodies o | or water wells an                      | d for each of the pro     | posed facilities)                        |
|------------------------------|-------------------------------------------------------------------------------------------------------------------------------------------------------------------|-------------------|----------------------|-------------------|----------------------------------------|---------------------------|------------------------------------------|
| Existing                     |                                                                                                                                                                   |                   |                      | Propose           | d 1: Manure                            | Pit/ Lagoon               |                                          |
| Propose                      | d 2: beliebarn                                                                                                                                                    |                   |                      | Propose           | d 3: solid ma                          | nure pad                  |                                          |
| Facili                       | ty and environmental risk                                                                                                                                         |                   | Faci                 | lities            |                                        |                           | NRCB USE ONLY                            |
|                              | information                                                                                                                                                       | Existing          | Proposed 1           | Proposed 2        | Proposed 3                             | Meets requirements        | Comments                                 |
| Flood plain<br>information   | What is the height of the floor of<br>the lowest manure storage or<br>collection facility above the 1:25<br>year flood plain or the highest<br>known flood level? | ☐ >1 m<br>☐ ≤1 m  | ☑ >1 m<br>☑ ≤ 1 m    | <pre></pre>       | <pre> &gt; 1 m</pre> <pre> ≤ 1 m</pre> | YES NO YES with exemption | Not in flood plain                       |
| n rer                        | How many springs are within 100 m of the manure storage facility or manure collection area?                                                                       |                   | 0                    | 0                 | 0                                      | YES NO YES with exemption | None known                               |
| Surface water<br>information | How many water wells are within 100 m of the manure storage facility or manure collection area?                                                                   |                   | 0                    | 0                 | 0                                      | YES NO YES with exemption | Confirmed                                |
| Su<br>ir                     | What is the shortest distance from the manure collection or storage facility to a surface water body? (e.g., lake, creek, slough, seasonal)                       |                   | 200                  | 250               | 250                                    | YES NO YES with exemption | 115 m from drainage wetland              |
| dwater                       | What is the depth to the water table?                                                                                                                             |                   | 5                    | 5                 | 5                                      | YES NO YES with exemption | Meets requirements                       |
| Groundwater<br>information   | What is the depth to the groundwater resource/aquifer you draw water from?                                                                                        |                   | 54.86                | 54.86             | 54.86                                  | YES NO YES with           | ID 285622 potential shallower at 24.99 m |