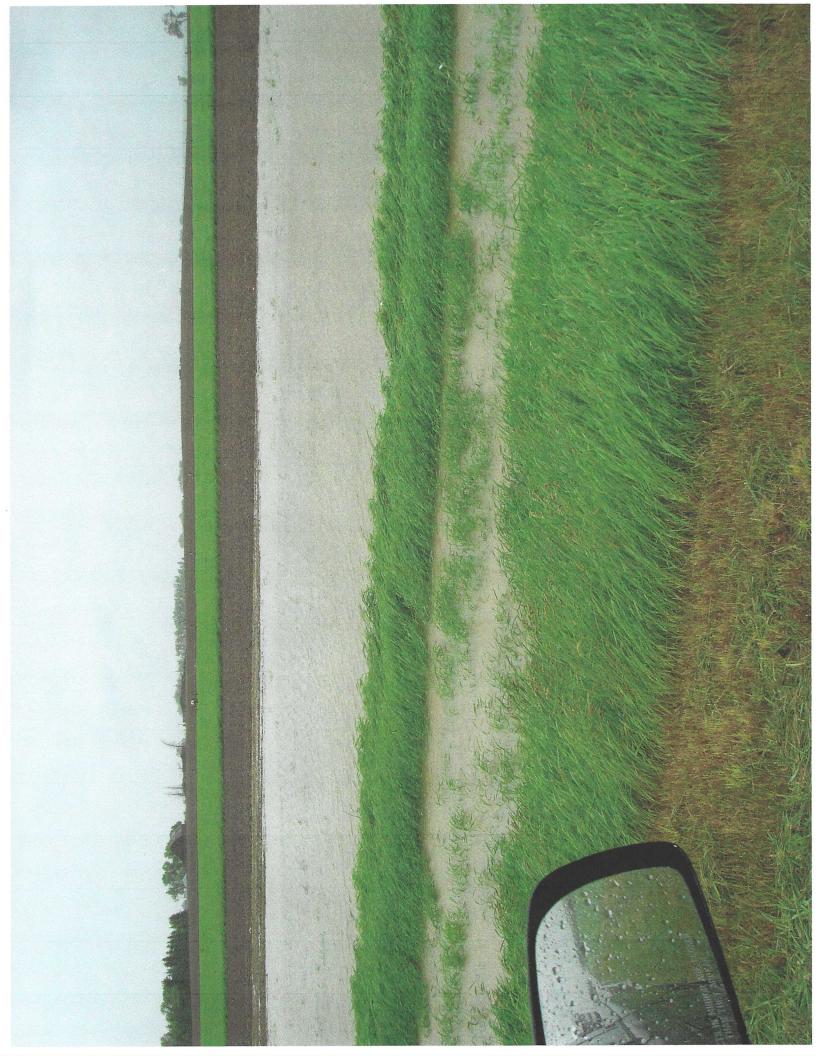

Subject: Land pics

To:

Here are some pictures showing run off

Pdf1 is water that has accumulated on the west side of the barns at the purposed expansion site prior to the drainage swales being dug

Pdf2 pdf3 pdf4 is how water backs up the county ditch and floods my land.

Now with all the drainage from around the barns and the land at double h feeders puts even more water onto me. Keep in mind any run off from the manure storage and manure that is spread on the land that does not get incorporated into the land will come with this run off as well