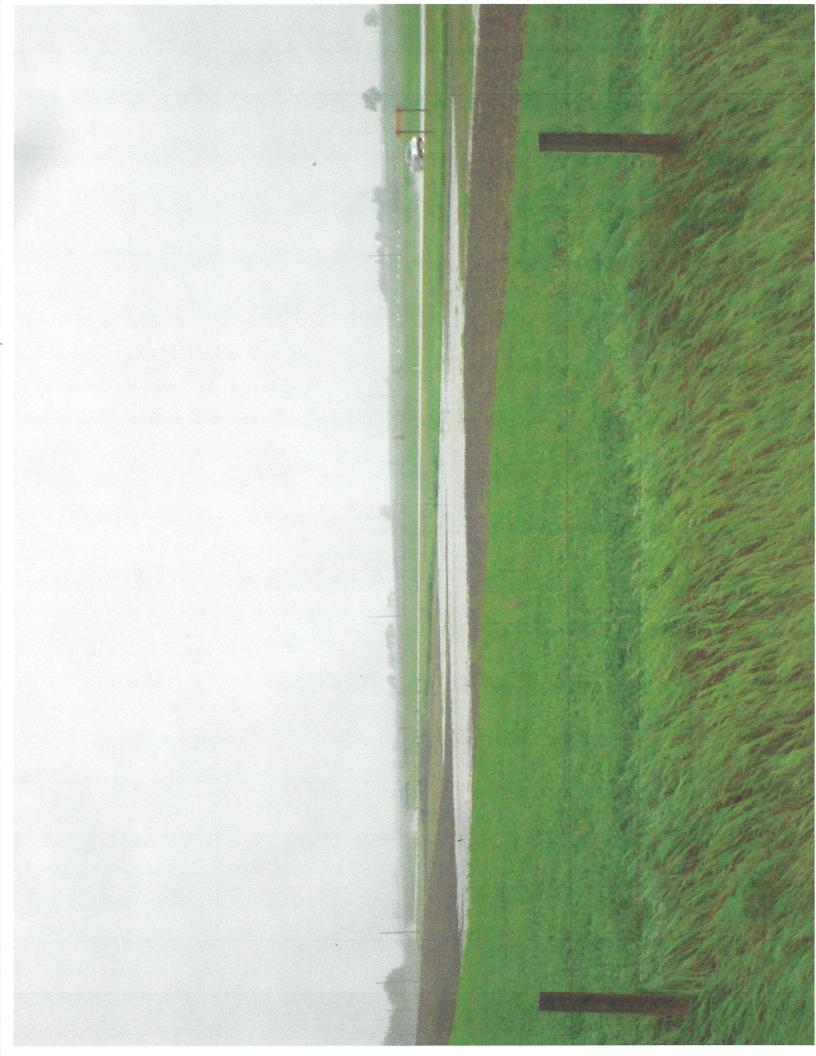

Subject: Land pics

To:

Here are some pictures showing run off

Pdf1 is water that has accumulated on the west side of the barns at the purposed expansion site prior to the drainage swales being dug

Pdf2 pdf3 pdf4 is how water backs up the county ditch and floods my land.

Now with all the drainage from around the barns and the land at double h feeders puts even more water onto me. Keep in mind any run off from the manure storage and manure that is spread on the land that does not get incorporated into the land will come with this run off as well