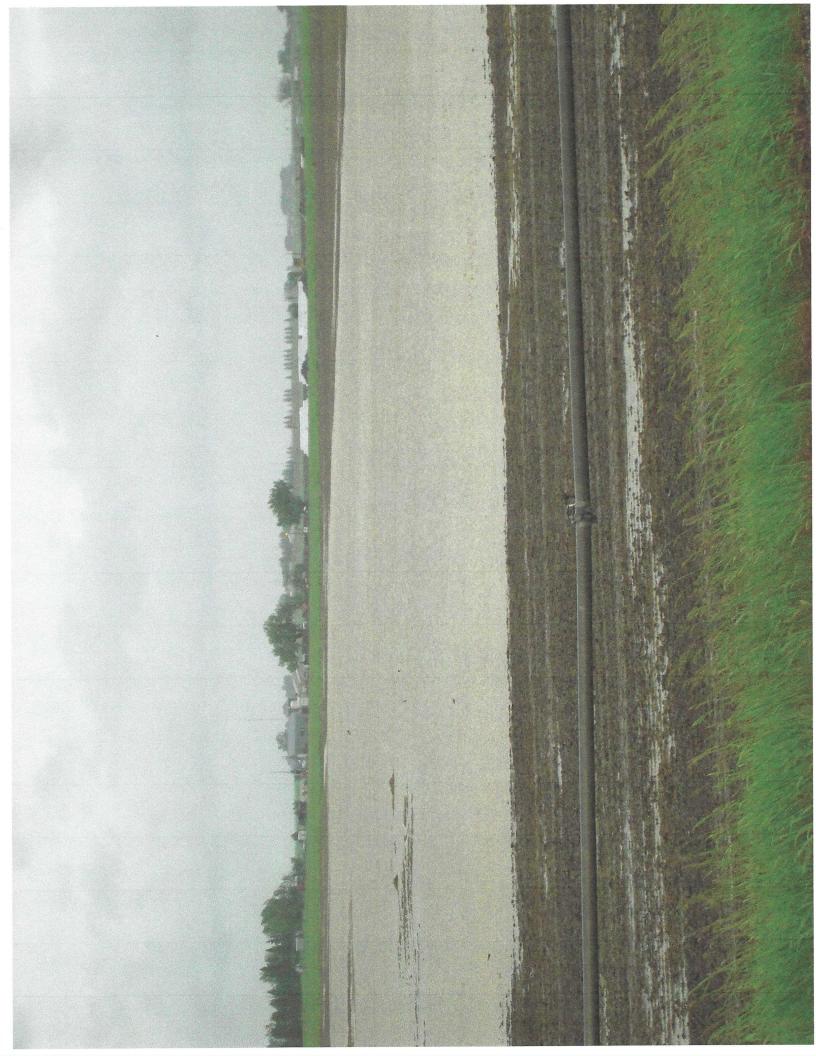

Subject: Land pics

To:

Here are some pictures showing run off

Pdf1 is water that has accumulated on the west side of the barns at the purposed expansion site prior to the drainage swales being dug

Pdf2 pdf3 pdf4 is how water backs up the county ditch and floods my land.

Now with all the drainage from around the barns and the land at double h feeders puts even more water onto me. Keep in mind any run off from the manure storage and manure that is spread on the land that does not get incorporated into the land will come with this run off as well