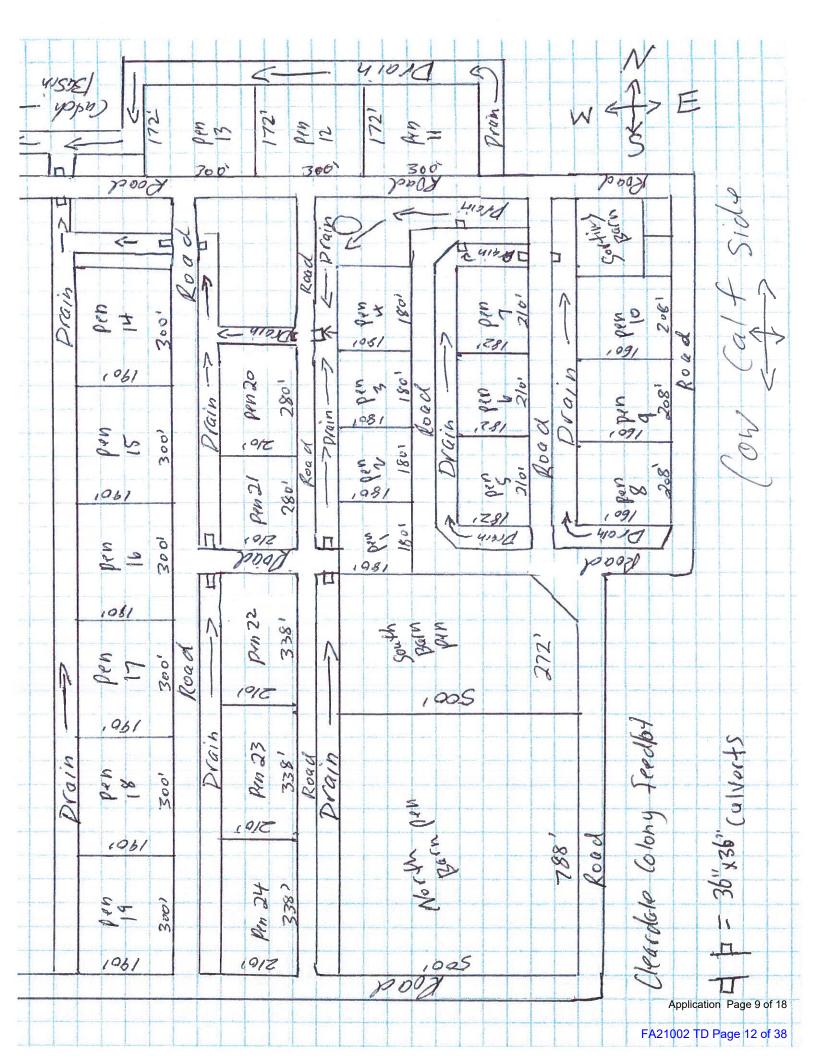

|                                        |  |  |
| 3                       |                       |                       | Total         | The second secon |                                        |  |  |

<sup>\*</sup> If you are **not** the registered landowner, you must attach copies of land use agreements signed by all landowners.

Additional information (attach any additional information as required)

<sup>\*\*</sup> Available manure spreading area (excluding setback areas from residences, common bodies of water, water wells, etc. as identified in Agdex 096-5 Manure Spreading Regulations)

<sup>\*\*\*</sup> Brown, dark brown, black, grey wooded, or irrigated













| NRCB USE ONLY                                             |                   |                                          |
|-----------------------------------------------------------|-------------------|------------------------------------------|
| MINIMUM DISTANCE SEPARATION                               |                   |                                          |
| Methods used to determine distance (if applicable):       | google earth      |                                          |
| Margin of error (if applicable): N/A                      | 975 m             |                                          |
| Requirements (m): Category 1: 731 m Category              | Jory 2:           |                                          |
| Technology factor: