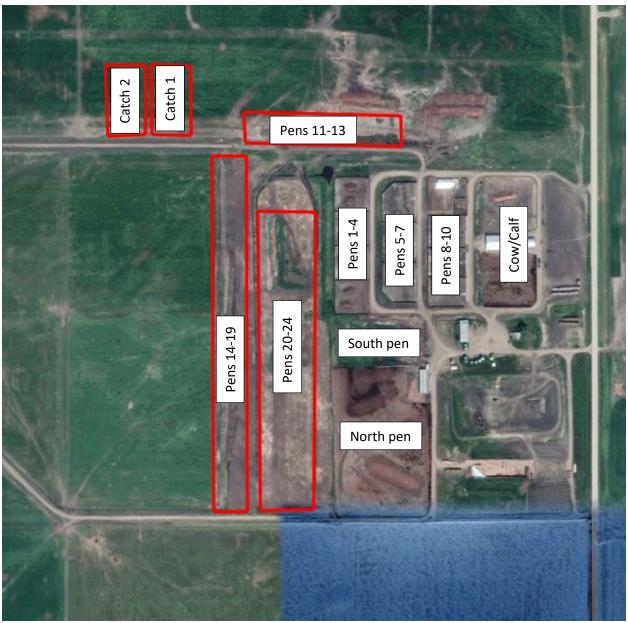

|                                        |  |  |
| 3                       |                       |                       | Total         | The second secon |                                        |  |  |

<sup>\*</sup> If you are **not** the registered landowner, you must attach copies of land use agreements signed by all landowners.

Additional information (attach any additional information as required)

<sup>\*\*</sup> Available manure spreading area (excluding setback areas from residences, common bodies of water, water wells, etc. as identified in Agdex 096-5 Manure Spreading Regulations)

<sup>\*\*\*</sup> Brown, dark brown, black, grey wooded, or irrigated













| NRCB USE ONLY                                             |                   |                                          |
|-----------------------------------------------------------|-------------------|------------------------------------------|
| MINIMUM DISTANCE SEPARATION                               |                   |                                          |
| Methods used to determine distance (if applicable):       | google earth      |                                          |
| Margin of error (if applicable): N/A                      | 975 m             |                                          |
| Requirements (m): Category 1: 731 m Category              | Jory 2:           |                                          |
| Technology factor: