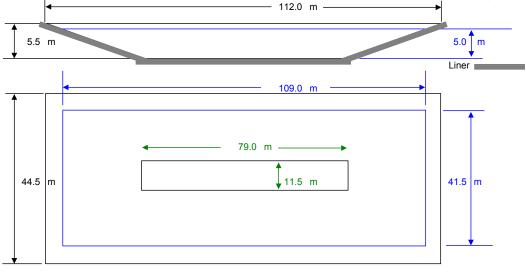

|            |           | 0.0       |  |
| 10                                   |            |           | 0.0       |  |
| Total Area (m <sup>2</sup> ) 202,528 |            |           |           |  |

| Rainfall (Select Town 3) |    |    |
|--------------------------|----|----|
| Fairview 80              |    |    |
| AOPA Design Rainfall     | 80 | mm |

| Minimum Catchbasin Storage Volume Require |                           |  |
|-------------------------------------------|---------------------------|--|
| 9,721 m <sup>3</sup> **                   | 343306.02 ft <sup>3</sup> |  |
|                                           | 2138395.9 Imp. Gal.       |  |

<sup>\*\*</sup> Design capacity of catch basin should be equal to or greater than, minimum storage volume required.



Lines in Black - Overall catch basin dimensions

Lines in Blue - Design capacity depth dimensions (excludes freeboard)

NTS - Not To Scale

| This is a side view of how the Clay was a the Stope for the pris and the chair there is be able to get our Stope to a 25-12 to Drain of Sign our Stope to a 25-12 to Drain of Sign our Stope to a 25-12 to Drain of Sign of Count level | Conflucted to build                                                | Ve had to do that o' and make load & diain                    | Drain                |  |
|-----------------------------------------------------------------------------------------------------------------------------------------------------------------------------------------------------------------------------------------|----------------------------