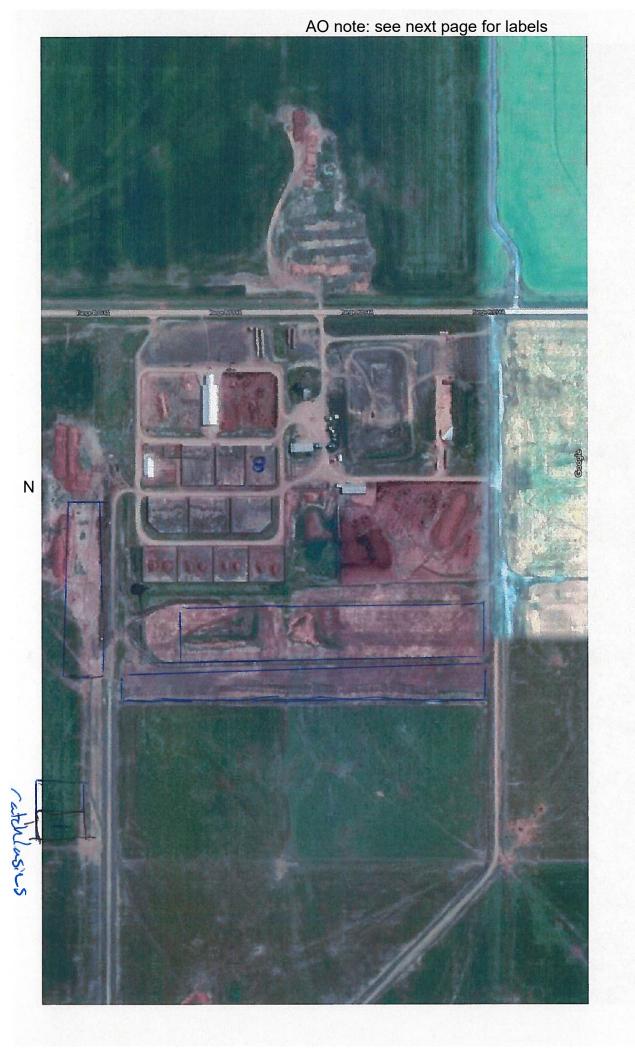

|                                        |  |  |
| 3                       |                       |                       | Total         | The second secon |                                        |  |  |

<sup>\*</sup> If you are **not** the registered landowner, you must attach copies of land use agreements signed by all landowners.

Additional information (attach any additional information as required)

<sup>\*\*</sup> Available manure spreading area (excluding setback areas from residences, common bodies of water, water wells, etc. as identified in Agdex 096-5 Manure Spreading Regulations)

<sup>\*\*\*</sup> Brown, dark brown, black, grey wooded, or irrigated













| NRCB USE ONLY                                             |                   |                                          |
|-----------------------------------------------------------|-------------------|------------------------------------------|
| MINIMUM DISTANCE SEPARATION                               |                   |                                          |
| Methods used to determine distance (if applicable):       | google earth      |                                          |
| Margin of error (if applicable): N/A                      | 975 m             |                                          |
| Requirements (m): Category 1: 731 m Category              | Jory 2:           |                                          |
| Technology factor: