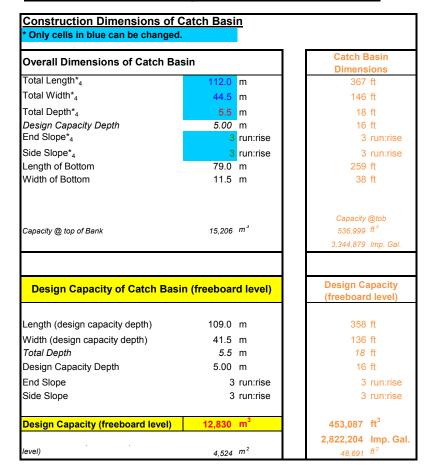

acility 3                                                  |                                |  |  |
| Name / description                                          | Capacity                       |  |  |
| Facility 4                                                  |                                |  |  |
| Name / description                                          | Capacity                       |  |  |
| TOTAL CAPACITY                                              | 25,660 m <sup>3</sup>          |  |  |
| RUNOFF VOLUME FROM CONTRIBUTING AREAS                       | 9,721 m <sup>3</sup>           |  |  |
| MEETS AOPA RUNOFF CONTROL VOLUME REQUIREMENTS               | ¥YES □ NO                      |  |  |

See Decision summary Appendix E

#### **Catch Basin Storage Volume Calculator**



| CFO Name <sub>1</sub>      | Cleardale      |
|----------------------------|----------------|
| Land Location <sub>1</sub> | SW 32-84-9 W6M |

| Paved Runoff Catchment Area(s) |                   |           |           |  |
|--------------------------------|-------------------|-----------|-----------|--|
| Area 2                         | Length (m)        | Width (m) | Area (m²) |  |
| 1                              |                   |           | 0.0       |  |
| 2                              |                   |           | 0.0       |  |
| 3                              |                   |           | 0.0       |  |
| 4                              |                   |           | 0.0       |  |
| 5                              |                   |           | 0.0       |