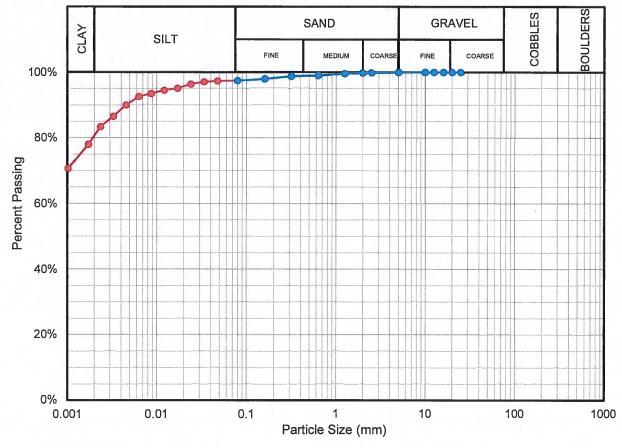

|    | • |
|                     |      |    |    |    |     |                        |    |   |
|                     | 1200 | 31 | 33 | 35 | 37  | 39                     | 41 | 4 |

MAXIMUM DRY DENSITY (Uncorrected)

1320 kg/m<sup>3</sup>

**Moisture Content (%)** 

OPTIMUM MOISTURE CONTENT (Uncorrected)

36.5 %

TECHNICIAN

JX

CHECKED

ITH

Results are valid for <40 percent retained on 4.75 mm sieve, and <30 percent retained on 19 mm sieve as per ASTM D4718.



## PARTICLE-SIZE ANALYSIS, LIQUID LIMIT, PLASTIC LIMIT, AND PLASTICITY

**ASTM D422 & ASTM D4318** 

**PROJECT:** Hutterian Brethren Feedlot

PROJECT#: GP5323
CLIENT: Brethren

SOIL DESCRIPTION: clay, little silt, trace sand

SAMPLE DATE: November 3, 2021

TEST DATE: November 18, 2021

SAMPLE ID: Proctor (1)

**DEPTH: 4.5 m** 



| Gravel          | 0.0%                                                                                                                                                                                                |
|-----------------|-----------------------------------------------------------------------------------------------------------------------------------------------------------------------------------------------------|
| Sand            | 2.6%                                                                                                                                                                                                |
| Silt            | 16.9%