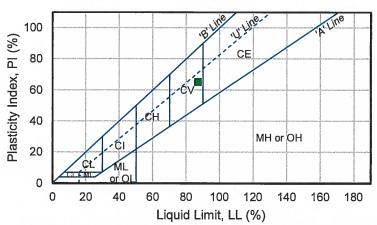

|
| LL              | 87                                                                                                                                                                                                  |
| PI              | 65                                                                                                                                                                                                  |
|                 | $\begin{array}{c} \text{Sand} \\ \text{Silt} \\ \text{Clay} \\ \text{D}_{10} \\ \text{D}_{30} \\ \text{D}_{60} \\ \text{C}_{\text{U}} \\ \text{C}_{\text{C}} \\ \text{PL} \\ \text{LL} \end{array}$ |



| Modified Unified Soil Classification | Group Symbol |
|--------------------------------------|--------------|
| Extremely high plastic clay          | CE           |

TECH: JL CHECKED: MT

# FIELD DENSITY TESTING REPORT



| ROJECT<br>SITE LOCA | PROJECT<br>SITE LOCATION | Hutterian Brethren Feedlot<br>Cleardale, AB<br>Brethen | thren Feedlot                                                                                                                          |                  |                 |                     |                 |                    | PROJECT NUMBER<br>MATERIALS TESTER<br>DATE | UMBER           | GP5323<br>NB<br>3-Nov-21 |                                |
|---------------------|--------------------------|--------------------------------------------------------|