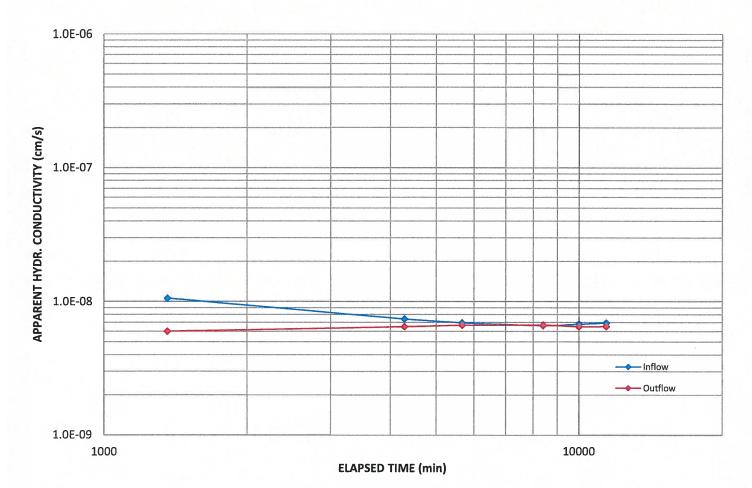

-|-------------------|
| Initial Height:        | 40.4 | mm                |
| Initial Diameter:      | 71.6 | mm                |
| Initial Water Content: | 42.5 | %                 |
| Initial Compaction:    | 92.0 | %                 |
| Initial Dry Density:   | 1.21 | Mg/m <sup>3</sup> |

SAMPLE DATE: May 19, 2020 TEST DATE: November 23, 2021 SAMPLE ID: Proctor 1 @36.5%

LOCATION: 0

PERMEANT LIQUID: Deaired Water

| Parameter                   | V     | alue |
|-----------------------------|-------|------|
| Final Height:               | 39.9  | mm   |
| Final Diameter:             | 71.3  | mm   |
| Final Water Content:        | 45.1  | %    |
| Average Temperature:        | 22    | °C   |
| Average Confining Pressure: | 13.19 | kPa  |
| Average Hydraulic Gradient: | 0.75  |      |



|                          | COE     | FFICIENT C | OF PERMEA | BILITY  |
|--------------------------|---------|------------|-----------|---------|
| <b>K</b> <sub>20</sub> = | 6.7E-09 | cm/s @     | 11406     | minutes |
| <b>K</b> <sub>20</sub> = | 6.7E-11 | m/s @      | 11406     | minutes |

# Parkland **GEO**

#### MOISTURE DENSITY RELATIONSHIP WORKSHEET

V2.3 U20141001

| PROJECT | Hutterian Brethren Feedlot | PROJECT# | GP5323 |
|---------|----------------------------|----------|--------|
|         |                            | DATE     |        |

|   | SAMPLE NUMBER                | 1      | 2      | 3      | 4         | 5      |          |
|---|------------------------------|--------|--------|--------|-----------|--------|----------|
| > | Wt. Sample Wet + Mold        | 5828.2