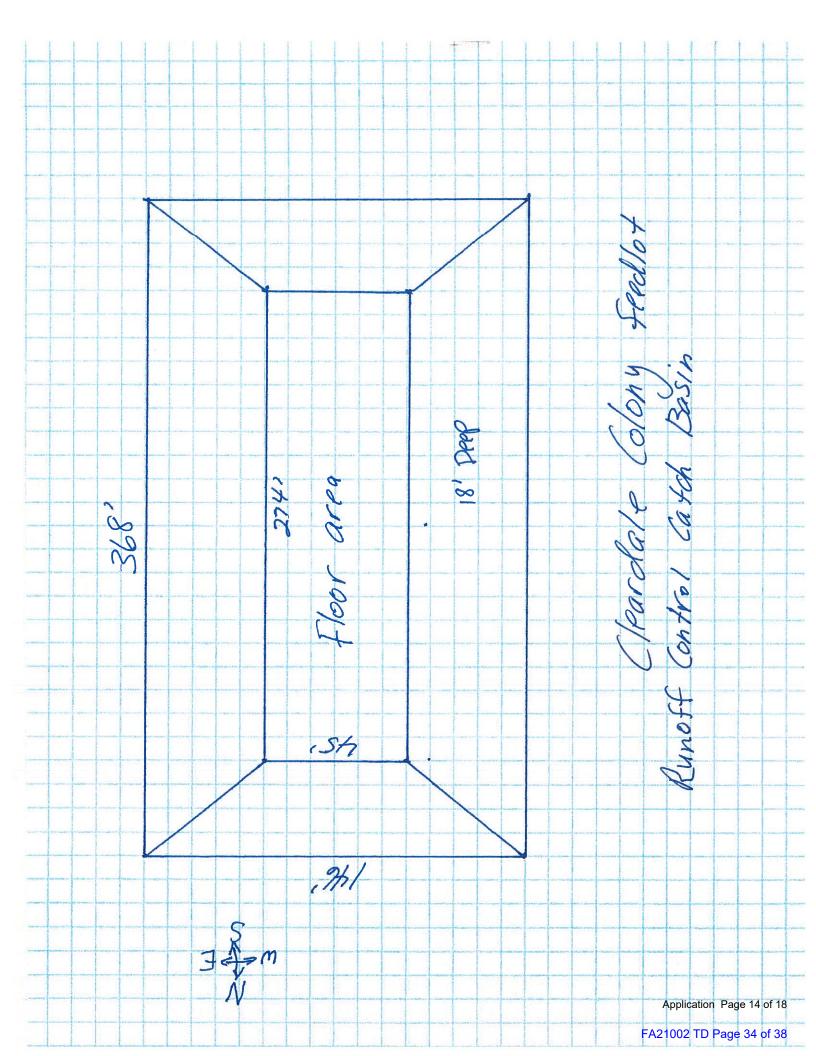

|  |
|-----------------------------------------------------------------------------------------------------------------------------------------------------------------------------------------------------------------------------------------|--------------------------------------------------------------------|---------------------------------------------------------------|----------------------|--|
| Application Page 13 of 18                                                                                                                                                                                                               | is a side view of bow the Clay us stope for the pais and the drain | of Compaded lines to a maximum of 9 or 50 our Slope to a 2,5% | Compacted clay 5,11, |  |





#### TRIAXIAL HYDRAULIC CONDUCTIVITY TEST

**ASTM D5084** 

**PROJECT:** Hutterian Brethren Feedout

PROJECT#: GP5323

CLIENT: 0 SOIL TYPE: 0

SAMPLE TYPE: Remolded

| Parameter              | V    | /alue             |
|------------------------|------|-------------------|
| Initial Height:        | 40.4 | mm                |
| Initial Diameter:      | 71.6 | mm                |
| Initial Water Content: | 42.5 | %                 |
| Initial Compaction:    | 92.0 | %                 |
| Initial Dry Density:   | 1.21 | Mg/m <sup>3</sup> |

SAMPLE DATE: May 19, 2020 TEST DATE: November 23, 2021 SAMPLE ID: Proctor 1 @36.5%

LOCATION: 0

PERMEANT LIQUID: Deaired Water

| Parameter                   | V     | alue |
|-----------------------------|-------|------|
| Final Height: