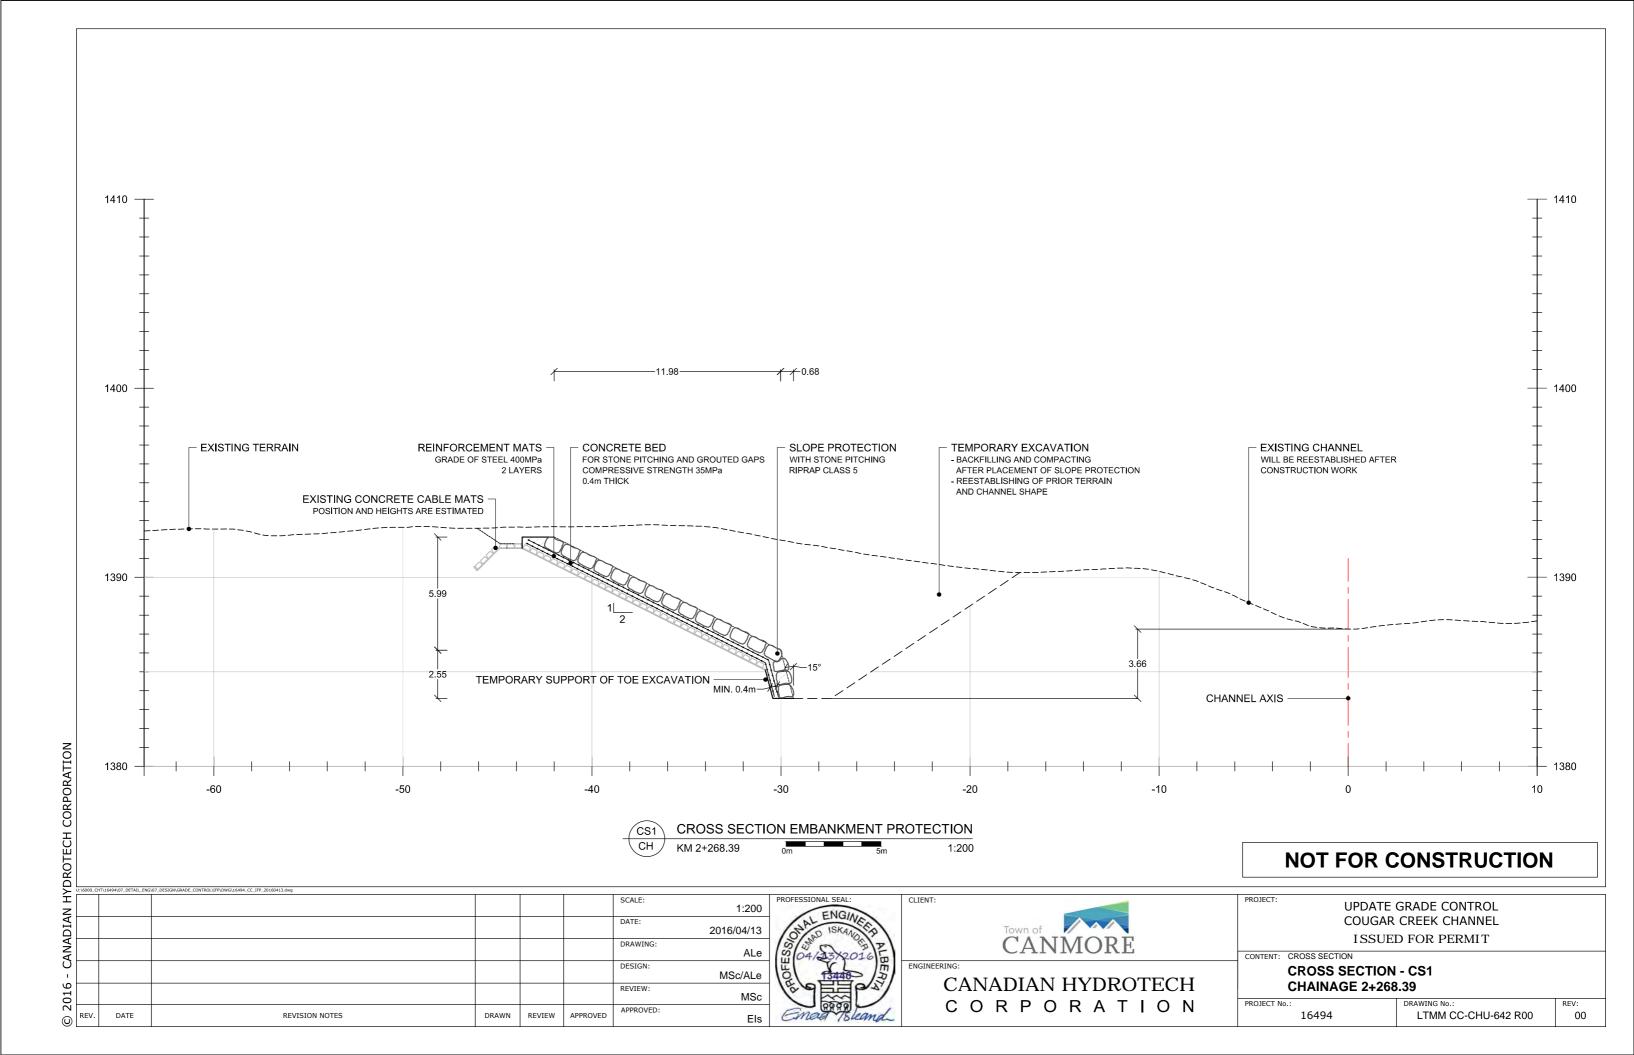

CANADIAN HYDROTECH CORPORATION UPDATE GRADE CONTROL
COUGAR CREEK CHANNEL
ISSUED FOR PERMIT

CONTENT: CROSS SECTION

CROSS SECTION - CS3 CHAINAGE 2+154.95

PROJECT No.: DRAWING No.: REV: LTMM CC-CHU-644 R00 00