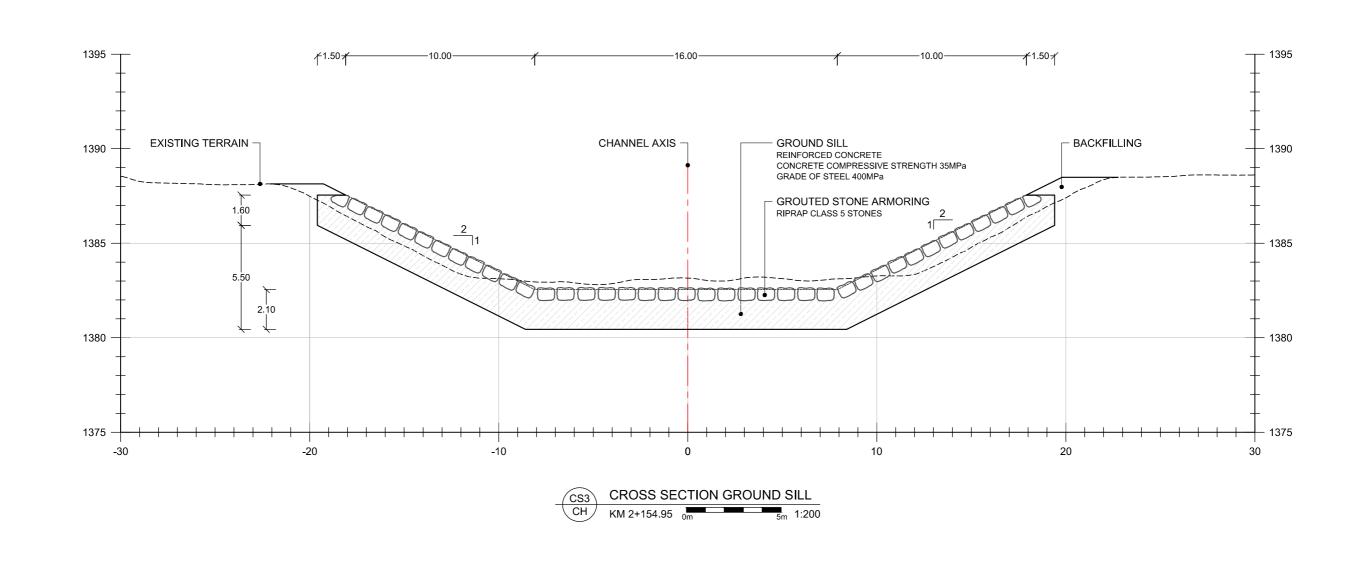

CANADIAN HYDROTECH CORPORATION UPDATE GRADE CONTROL
COUGAR CREEK CHANNEL
ISSUED FOR PERMIT

CONTENT: CROSS SECTION

CROSS SECTION - CS3 CHAINAGE 2+154.95

PROJECT No.: DRAWING No.: REV: LTMM CC-CHU-644 R00 00