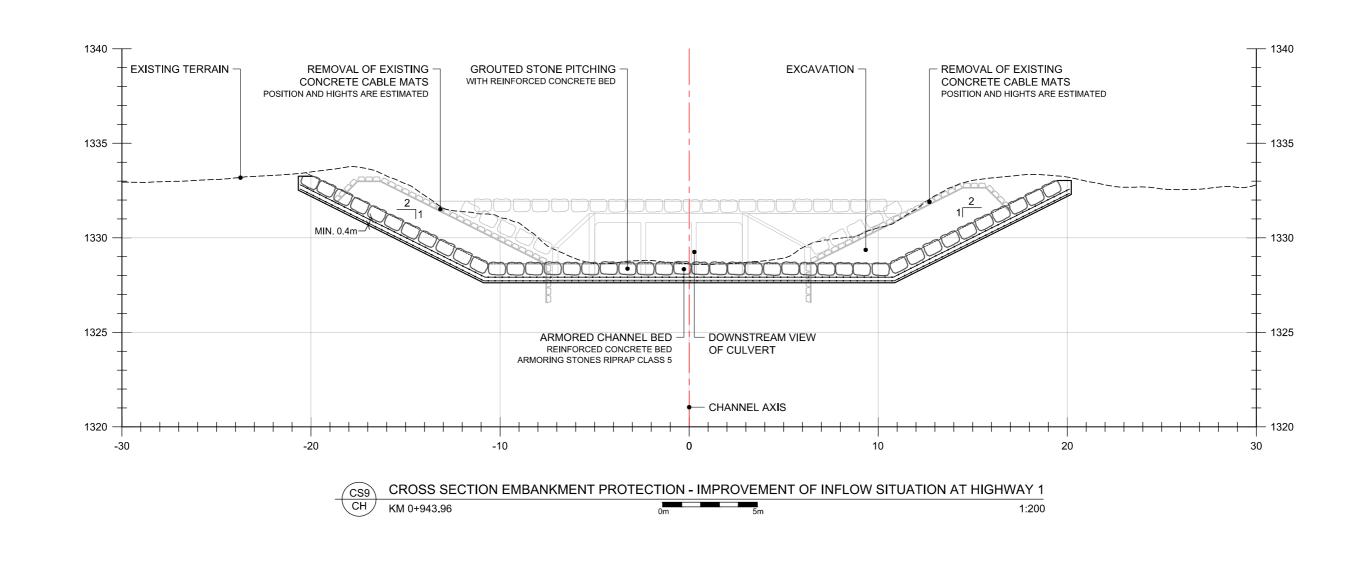

CANADIAN HYDROTECH CORPORATION UPDATE GRADE CONTROL
COUGAR CREEK CHANNEL
ISSUED FOR PERMIT

CONTENT: CROSS SECTION

CROSS SECTION - CS9 CHAINAGE 0+943.96

PROJECT No.: DRAWING No.: REV: 16494 LTMM CC-CHU-652 R00 00