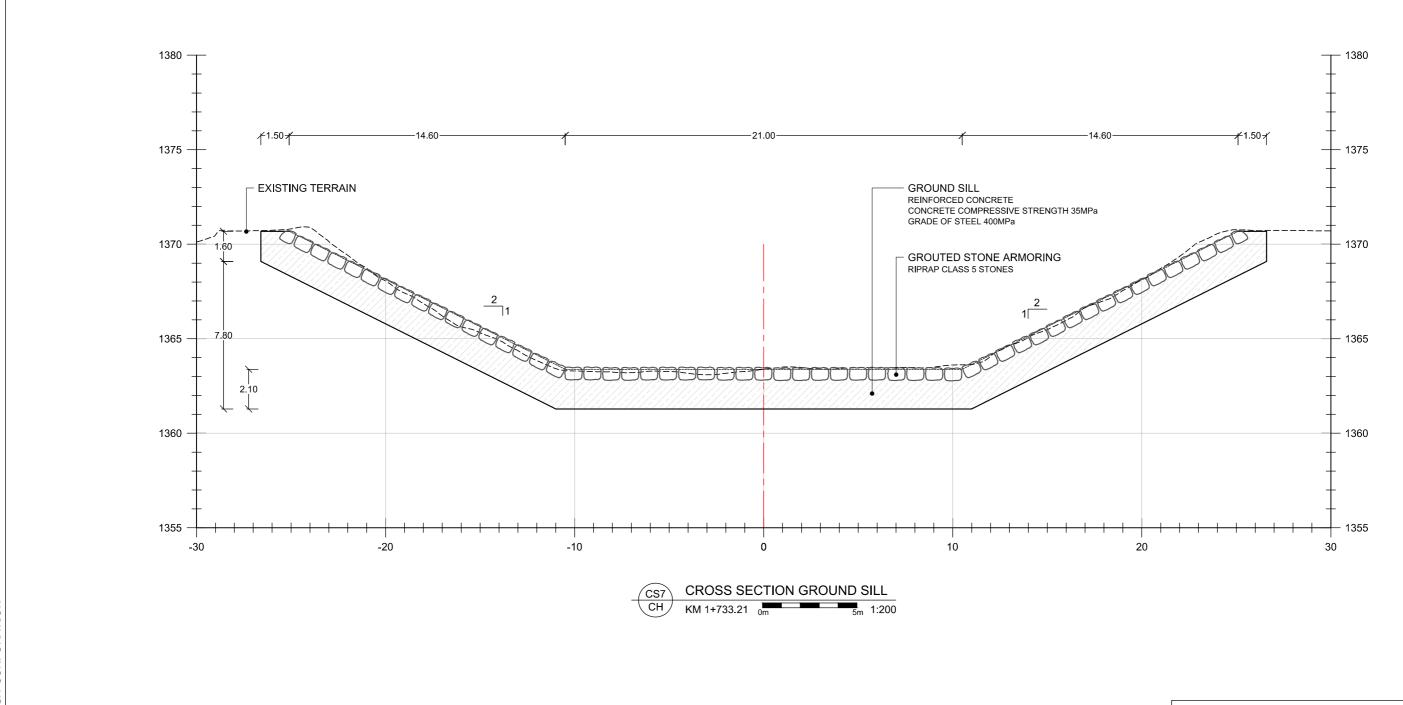

CLIENT:

Town of CANMORE

ENGINEERING:

CANADIAN HYDROTECH CORPORATION UPDATE GRADE CONTROL
COUGAR CREEK CHANNEL
ISSUED FOR PERMIT

CONTENT: CROSS SECTION

CROSS SECTION - CS7 CHAINAGE 1+733.21

PROJECT No.: DRAWING No.:

16494 LTMM CC-CHU-649 R00

| No. | No.

| IENT:      |         |
|------------|---------|
|            | Town of |
|            | CANMORE |
| GINEERING: |         |

CANADIAN HYDROTECH C O R P O R A T I O N UPDATE GRADE CONTROL
COUGAR CREEK CHANNEL
ISSUED FOR PERMIT