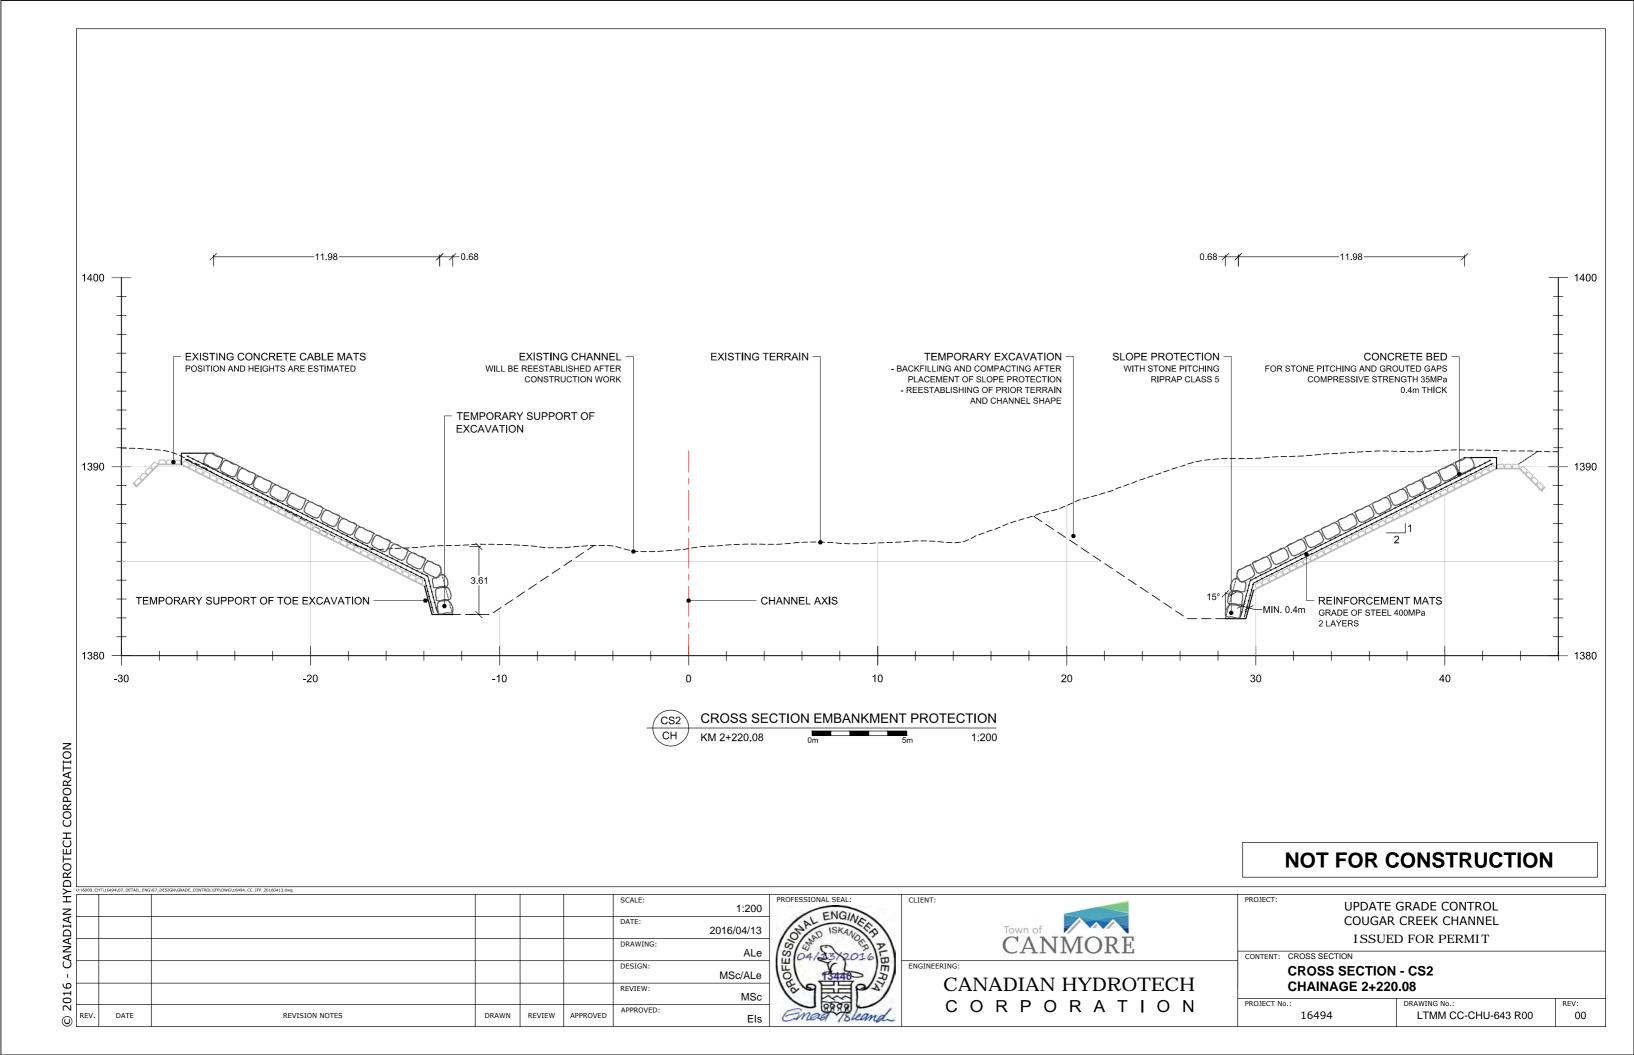

# **GENERAL:**

- 1. THIS SET of DRAWINGS SHOWS THE CONCEPTUAL DESIGN OF CHANNEL IMPROVEMENT AT EXISTING CULVERTS AND KEY SECTIONS OF THE COUGAR CREEK CHANNEL.
- 2. THE SET OF DRAWINGS INCLUDES DRAWINGS LTMM CC-CHU-640 TO LTMM CC-CHU-658.
- 3. SLOPE STABILITY AND STRUCTURAL REQUIREMENTS CONCERNING NEW OR EXISTING STRUCTURAL ELEMENTS HAVE NOT BEEN EVALUATED IN THIS PACKAGE AND WILL BE INCLUDED IN THE TENDER SUBMISSION.
- 4. THE DRAWINGS SHOW THE PRELIMINARY SHAPE OF THE UPGRADE OF EROSION PROTECTION.
  THE CONSTRUCTION SEQUENCE NECESSARY FOR STABLE INTERMEDIATE STAGES IS NOT SHOWN IN THE DRAWINGS.