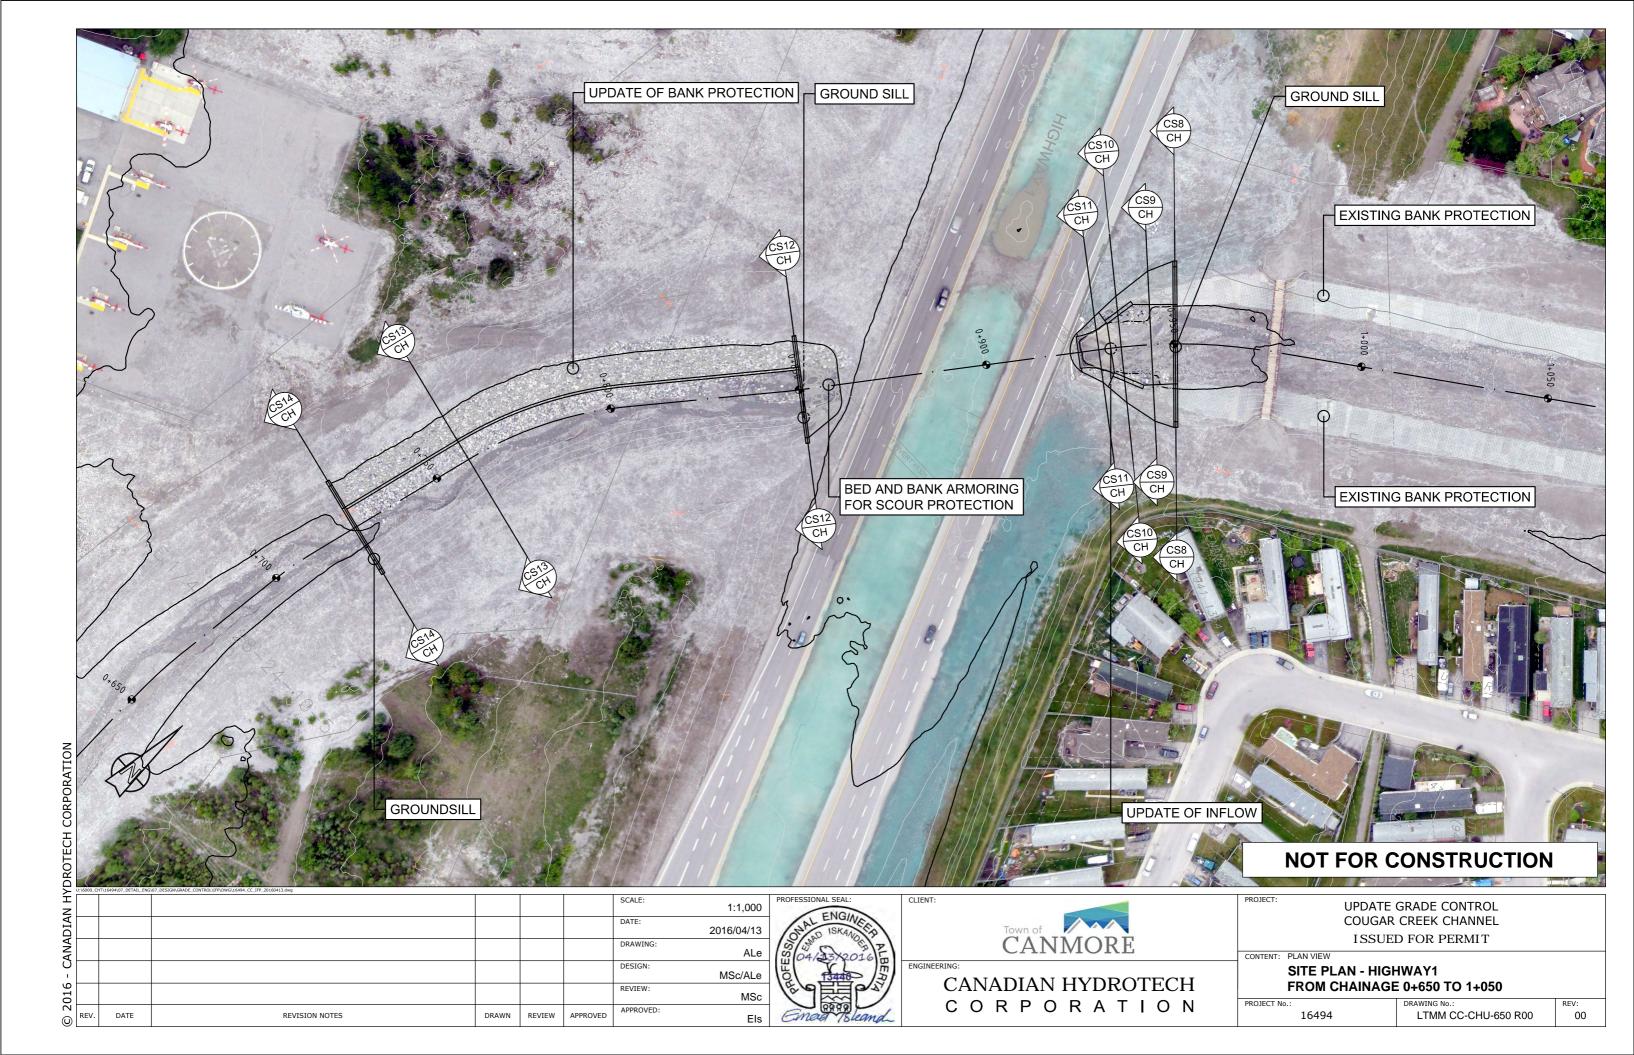

CONTENT: CROSS SECTION

CROSS SECTION - CS8 CHAINAGE 0+950.00

PROJECT No.: DRAWING No.: LTMM CC-CHU-651 R00

| Vision Chit Mark (1997) | Detail English (1994) (2016) (1997) | Detail English (1994) (1997) | Detail English (1997