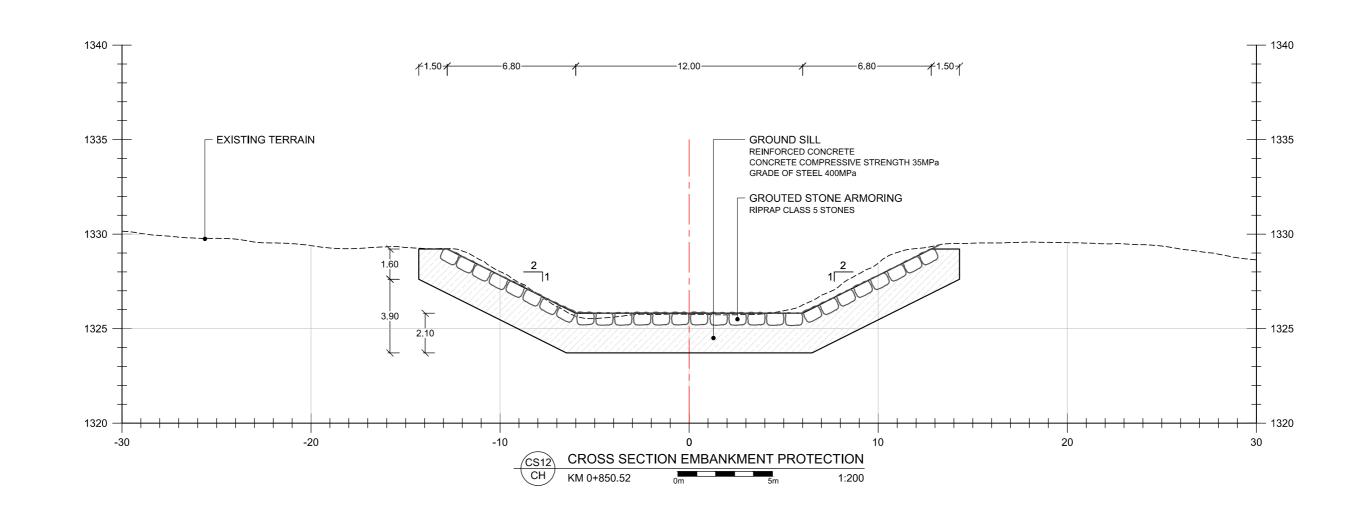

CONTENT: CROSS SECTION

CROSS SECTION - CS12 CHAINAGE 0+850.52

PROJECT No.: DRAWING No.: REV: LTMM CC-CHU-656 R00 00

| IENT:       |                 |
|-------------|-----------------|
|             | Town of CANMORE |
| IGINEERING: |                 |