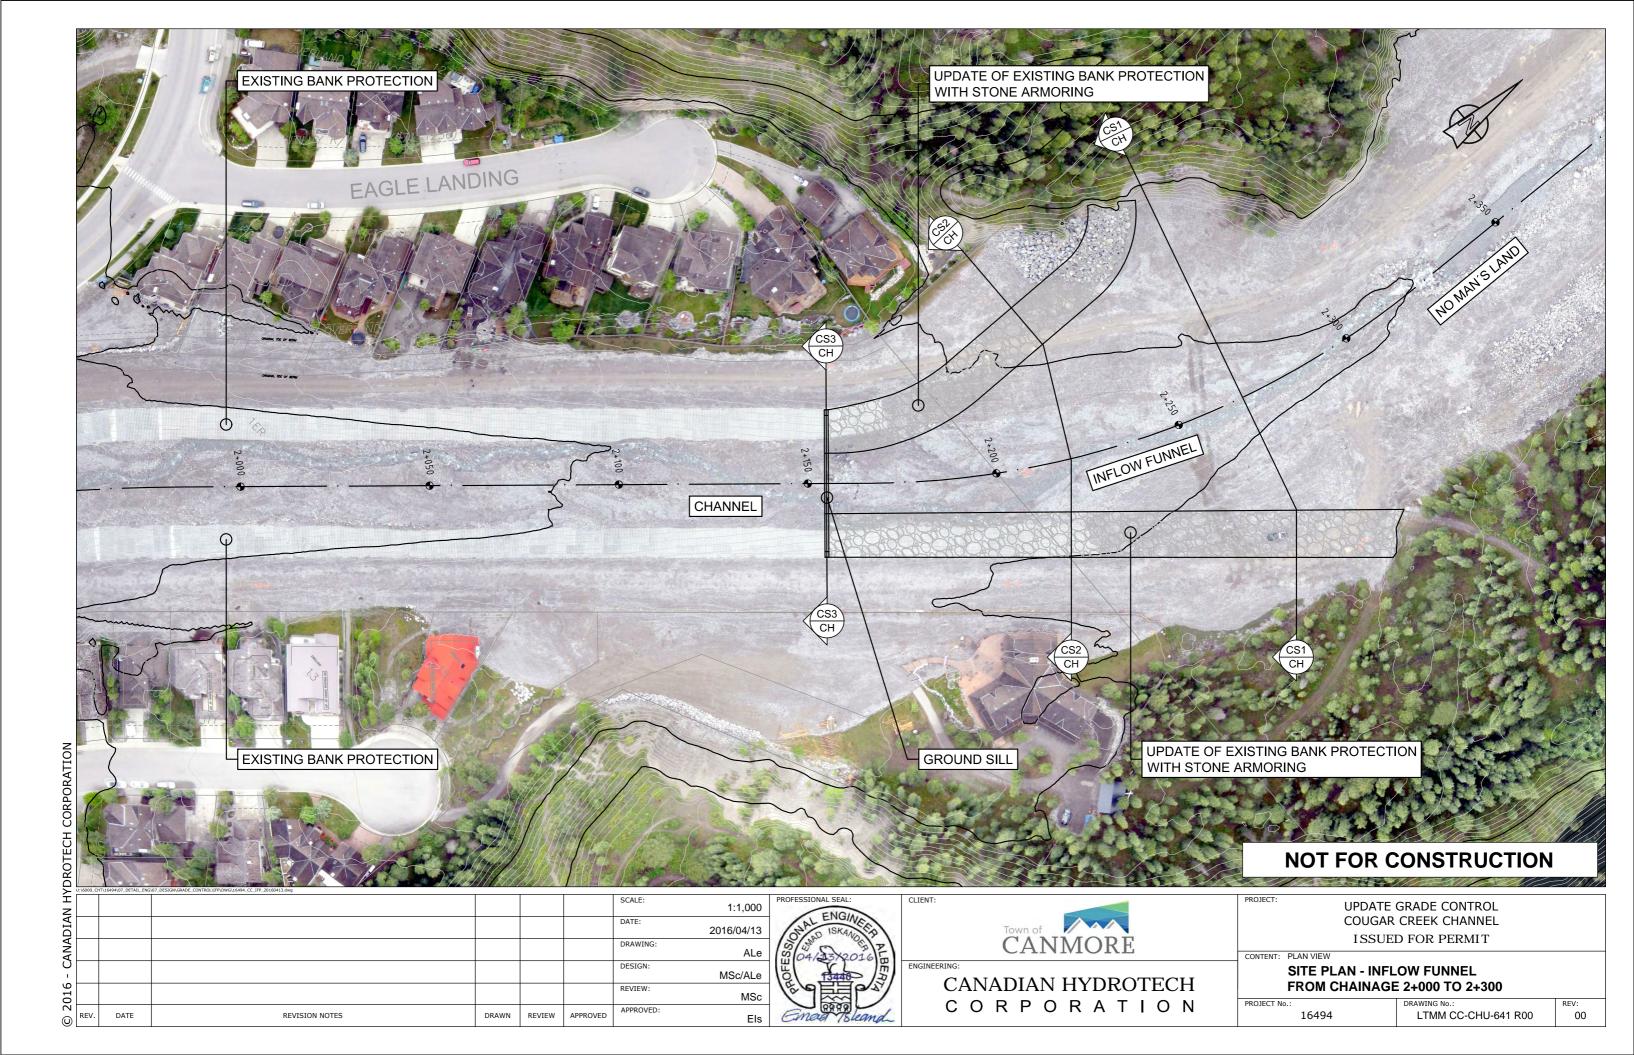

CONTENT: DETAIL

**DETAIL A** 

16494

IMPROVEMENT OF INFLOW SITUATION AT HIGHWAY PROJECT No.:

LTMM CC-CHU-655 R00

CANADIAN HYDROTECH C O R P O R A T I O N UPDATE GRADE CONTROL
COUGAR CREEK CHANNEL
ISSUED FOR PERMIT