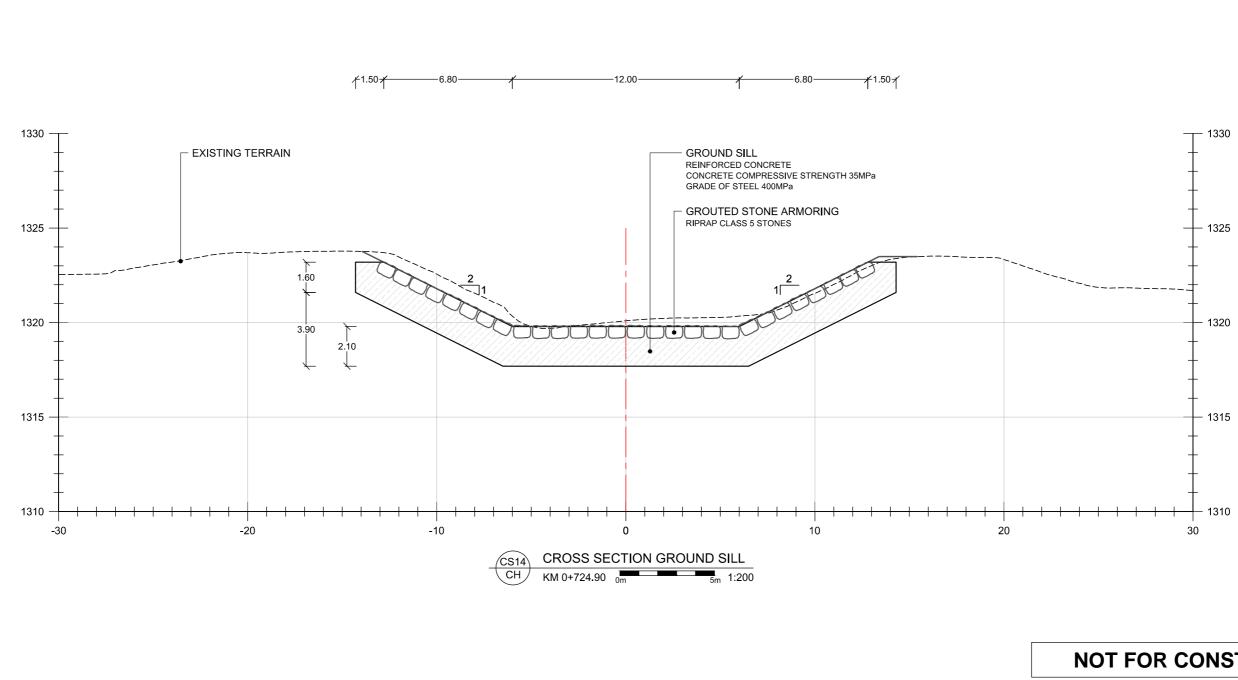

CONTENT: CROSS SECTION

**CROSS SECTION - CS14 CHAINAGE 0+724.90** 

PROJECT No.: LTMM CC-CHU-658 R00 00