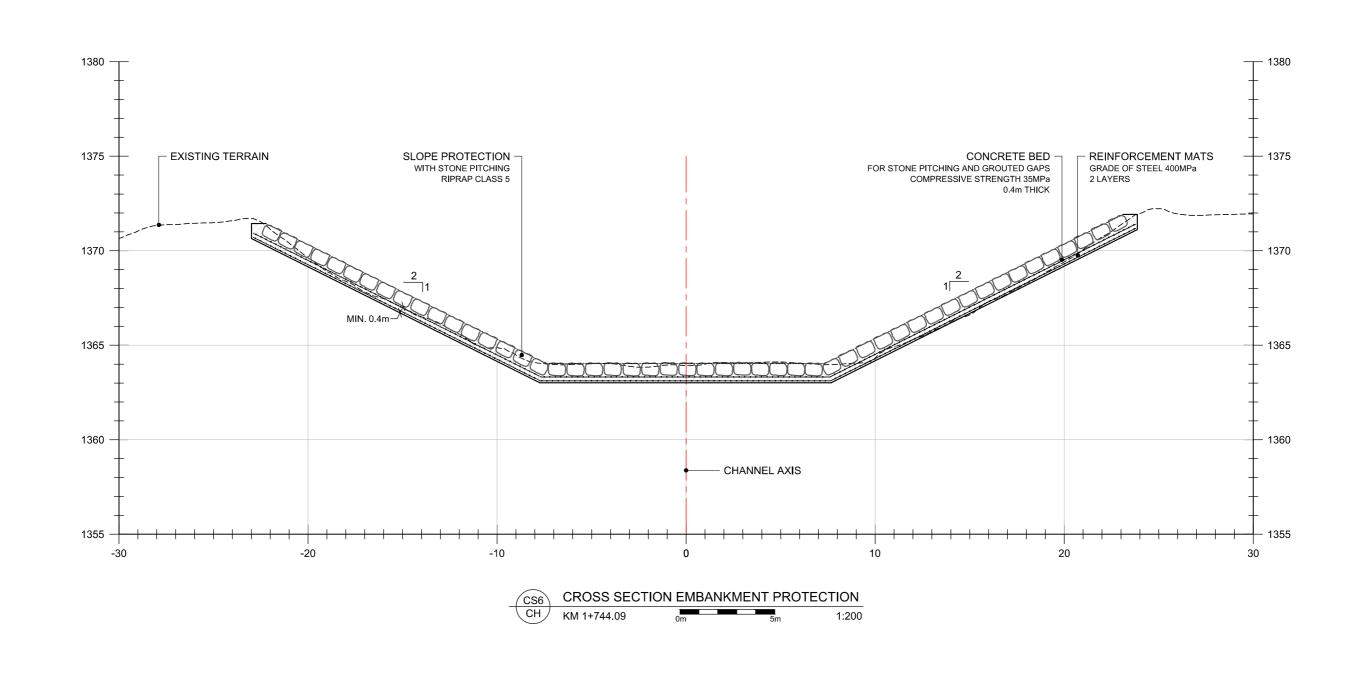

CANADIAN HYDROTECH CORPORATION UPDATE GRADE CONTROL
COUGAR CREEK CHANNEL
ISSUED FOR PERMIT

CONTENT: CROSS SECTION

CROSS SECTION - CS6 CHAINAGE 1+744.09

PROJECT No.: DRAWING No.:

16494 LTMM CC-CHU-648 R00

| SCALE: | 1:200 | PATE: | 2016/04/13 | | DRAWING: | ALE | DESIGN: | MSc/ALE | | MSc/ALE | | MSc | APPROVED: | Elis | APPROVED: | Elis