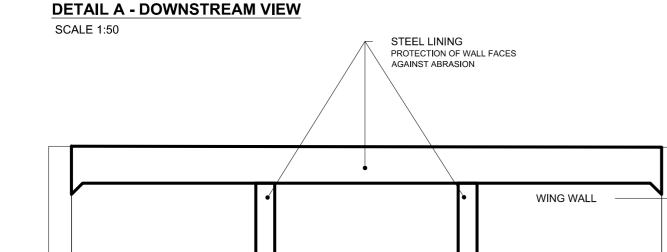

CONTENT: DETAIL

**DETAIL A** 

16494

IMPROVEMENT OF INFLOW SITUATION AT HIGHWAY PROJECT No.:

LTMM CC-CHU-655 R00

CANADIAN HYDROTECH C O R P O R A T I O N UPDATE GRADE CONTROL
COUGAR CREEK CHANNEL
ISSUED FOR PERMIT