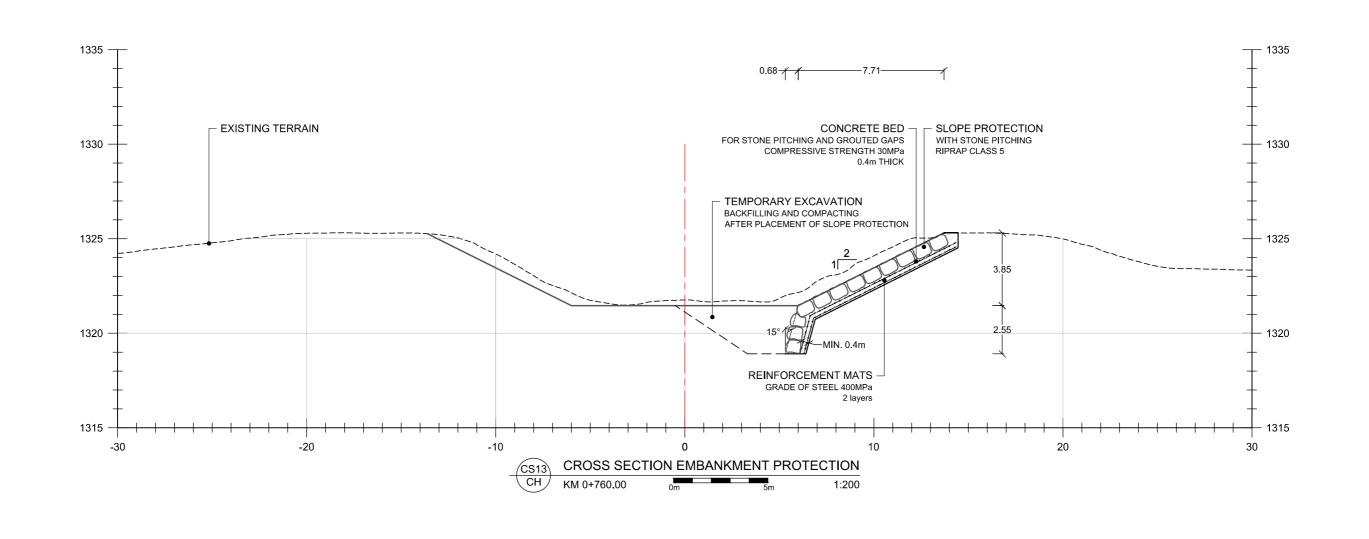

CANADIAN HYDROTECH C O R P O R A T I O N UPDATE GRADE CONTROL
COUGAR CREEK CHANNEL
ISSUED FOR PERMIT

CONTENT: CROSS SECTION

CROSS SECTION - CS13 CHAINAGE 0+760.00

PROJECT No.: DRAWING No.: 16494 LTMM CC-CHU-657 R00