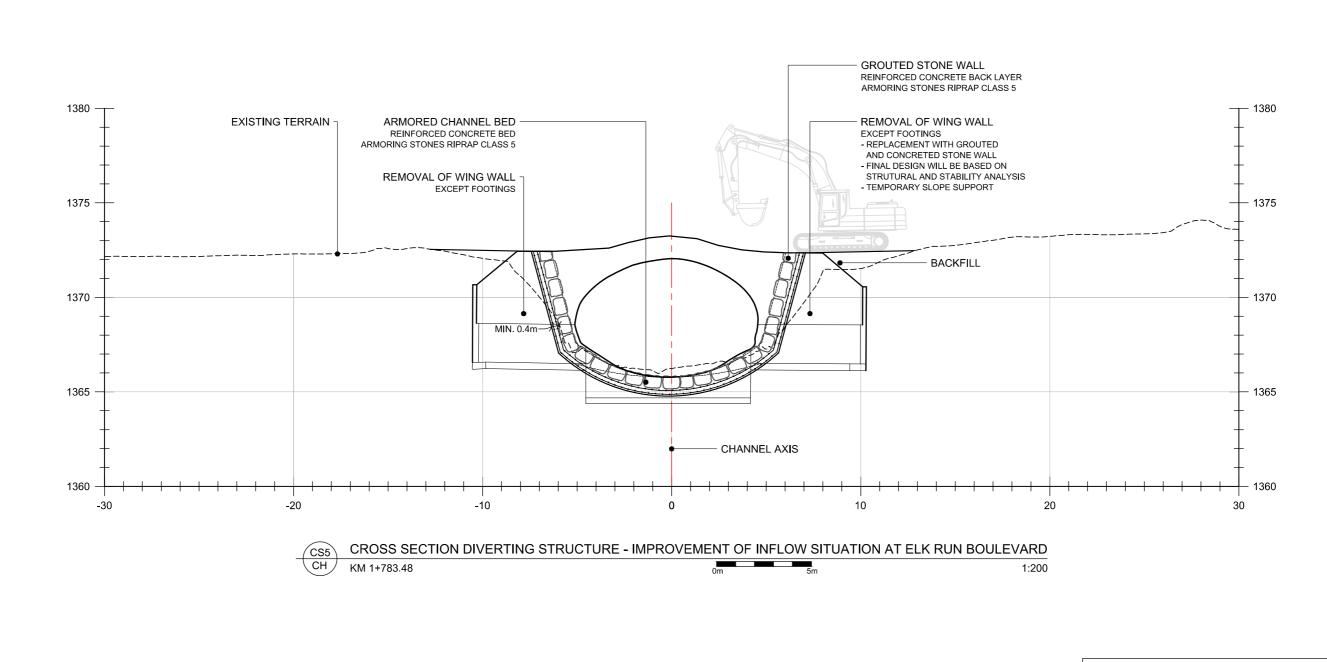

CONTENT: CROSS SECTION

CROSS SECTION - CS5 CHAINAGE 1+783.48

PROJECT No.: DRAWING No.:

DRAWING No.:

LTMM CC-CHU-647 R00

REV:

00

| IENT:       |         |
|-------------|---------|
|             | Town of |
|             | CANMORE |
| IGINEERING: |         |