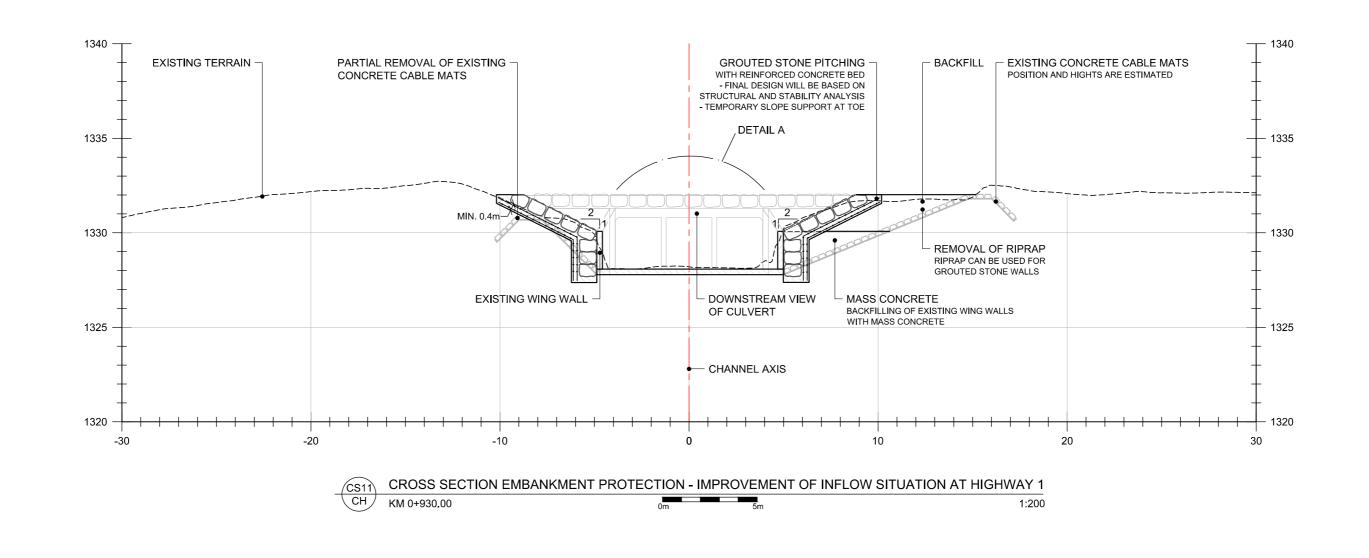

CANADIAN HYDROTECH C O R P O R A T I O N UPDATE GRADE CONTROL
COUGAR CREEK CHANNEL
ISSUED FOR PERMIT

CONTENT: CROSS SECTION

CROSS SECTION - CS11 CHAINAGE 0+930.00

PROJECT No.: DRAWING No.:

16494 LTMM CC-CHU-654 R00