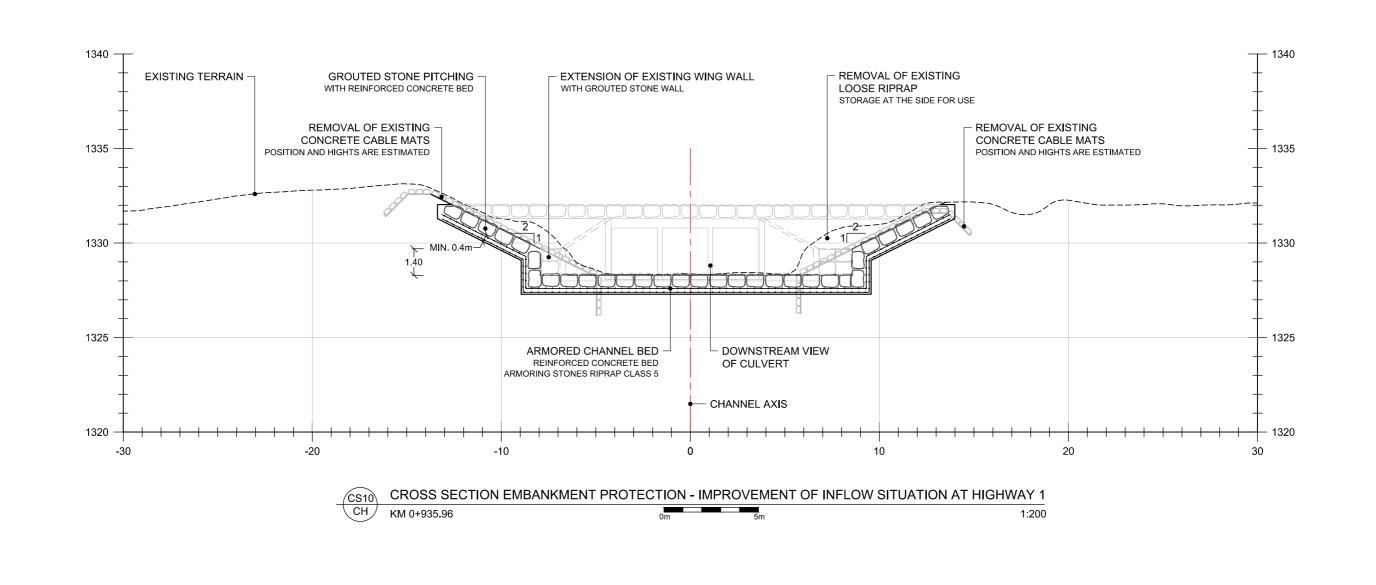

| VARIANCE | VARIANCE

CANADIAN HYDROTECH CORPORATION UPDATE GRADE CONTROL
COUGAR CREEK CHANNEL
ISSUED FOR PERMIT

CONTENT: CROSS SECTION

CROSS SECTION - CS10 CHAINAGE 0+935.96

PROJECT No.: DRAWING No.: REV: LTMM CC-CHU-653 R00 00