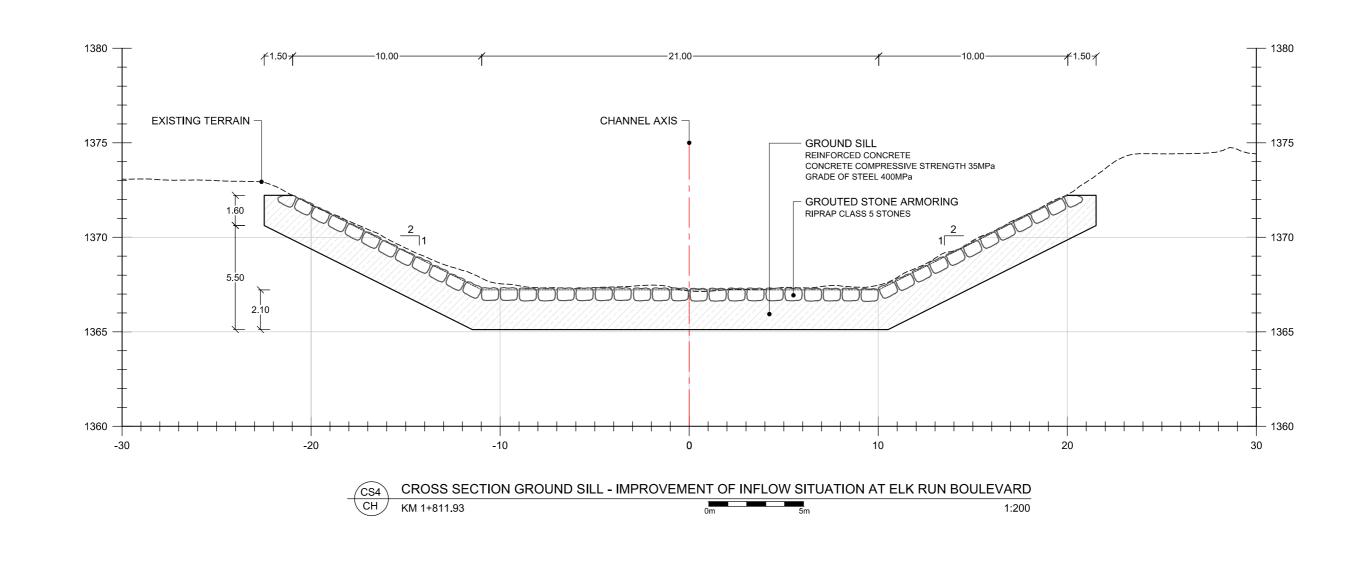

CLIENT:

Town of CANMORE

ENGINEERING:

CANADIAN HYDROTECH CORPORATION UPDATE GRADE CONTROL
COUGAR CREEK CHANNEL
ISSUED FOR PERMIT

CONTENT: CROSS SECTION

CROSS SECTION - CS4 CHAINAGE 1+811.93

PROJECT No.: DRAWING No.: