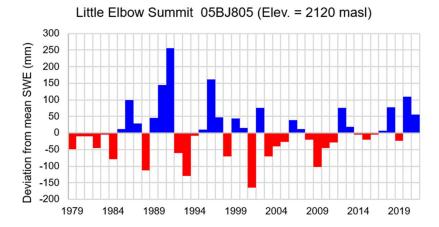

## **Calculation correction:**

15. Pdf pg. 21, Figure 14: A spreadsheet calculation error was noted during review of the snowpack - snow water equivalent measurements obtained from Alberta Environment and Park website (<a href="https://rivers.alberta.ca/Contents/SnowPack/2021/3/bowscrank.pdf">https://rivers.alberta.ca/Contents/SnowPack/2021/3/bowscrank.pdf</a>). A corrected image for the original version provided in Figure 14 of Exhibit 261 pdf pg. 21 is provided below. The results do not materially change the conclusion that based on the historical record there is about a 50% chance in any given year of an above normal snowpack. Corrected image is as follows:

Note: Data used to develop this revised image is provided on the following page.