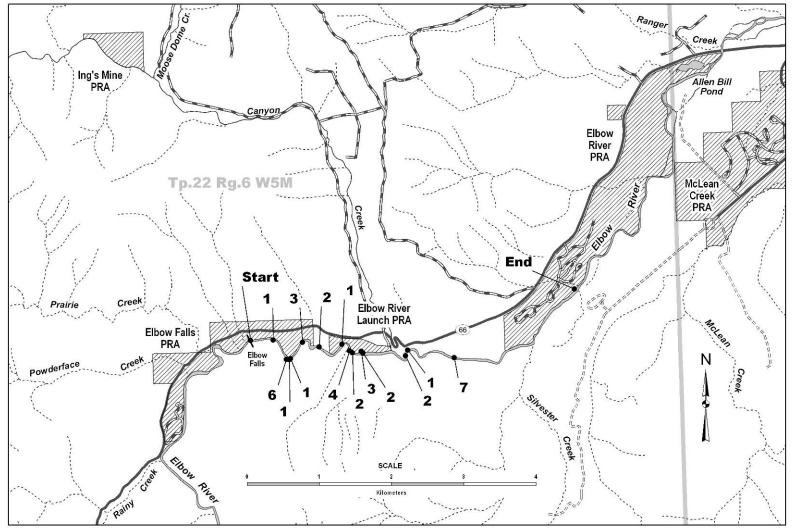

Fluvial Bull Trout Redds in the Elbow River, 2002.

Applied Aquatic Research Ltd.

Fluvial Bull Trout Redds in the Elbow River, 2003.

Fluvial Bull Trout Redds in the Elbow River, 2004.

Applied Aquatic Research Ltd.

**END** Gooséberry PRA Allen Bill Pond Elbow River Tp.22 Rg.6 W5M Elbow River PRA McLean Creek PRA Canyon Creek START Elbow Falls Elbow River Launch PRA SCALE

Map 1
Map of Redd Locations and Start and End Points of Redd Survey on the Elbow River