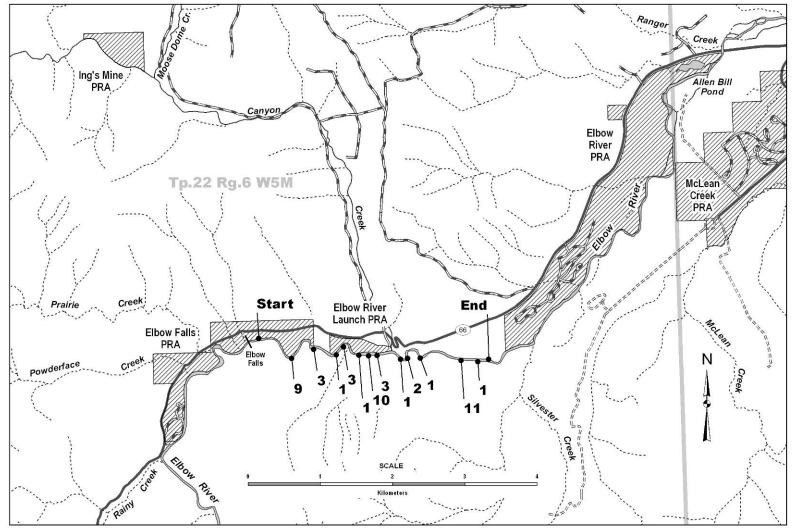

Fluvial Bull Trout Redds in the Elbow River, 2002.

Applied Aquatic Research Ltd.

Fluvial Bull Trout Redds in the Elbow River, 2003.

Fluvial Bull Trout Redds in the Elbow River, 2004.

Applied Aquatic Research Ltd.

**END** Gooséberry PRA Allen Bill Pond Elbow River Tp.22 Rg.6 W5M Elbow River PRA McLean Creek PRA Canyon Creek START Elbow Falls Elbow River Launch PRA SCALE

Map 1
Map of Redd Locations and Start and End Points of Redd Survey on the Elbow River