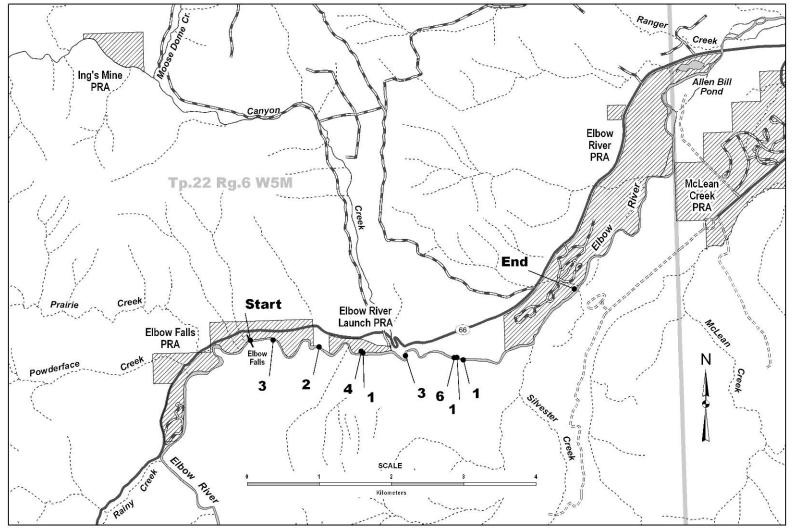

Fluvial Bull Trout Redds in the Elbow River, 2006.

**END** Gooséberry PRA Allen Bill Pond Elbow River Tp.22 Rg.6 W5M Elbow River PRA McLean Creek PRA Canyon Creek START Elbow Falls Elbow River Launch PRA SCALE

Map 1
Map of Redd Locations and Start and End Points of Redd Survey on the Elbow River