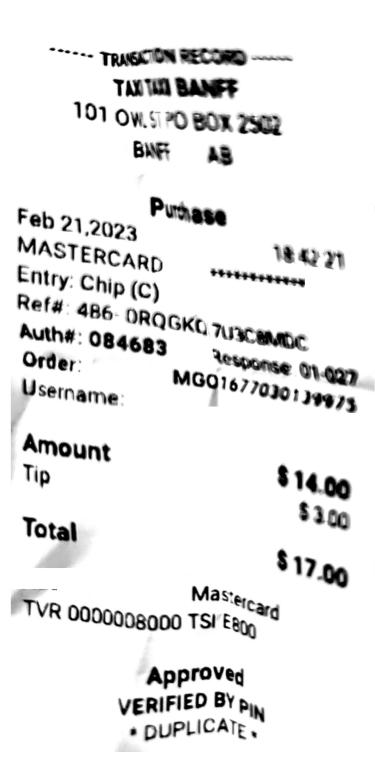

## 3anff Transportation

O1 OWI St. BANFF, AB F1L1C2 February 23, 2023 11:49 PM

Receipt: 7RoH Authorization: 079648

Mastercard AlD A0 00 00 00 04 10 10 PIN Verified Custom Amount \$14.00 Subtotal \$14.00 Tip \$3.00 Total \$17.00

(Chip) \$17.00

APPROVED

Reservation Number

Send to Page Stuart

Guest Name Page Stuart

23-02-21 23-02-24 **Room Information** - Superior Rm 1 King, Balcony Folio Number **Trans Date** Description Voucher Amount Charges 23-02-21 23-02-21 10% Discount Taxes - PTL Taxes - TIF Taxes - GST 207.00 8.45 4.14 10.56 23-02-21 23-02-21 23-02-21 23-02-22 23-02-22 23-02-22 208.80 8.52 4.18 10% Discount Taxes - PTL Taxes - TIF Taxes - GST 10% Discount 23-02-22 10.65 23-02-23 23-02-23 23-02-23 222.70 Taxes - PTL Taxes - TIF Taxes - GST 9.09 4.45 23-02-23 11.36 Total Charges 709.90 Payments 23-02-21 Mastercard Payment 068460224 0002266129 -709.90 **Total Payments** -709.90 Balance Due: 0.00