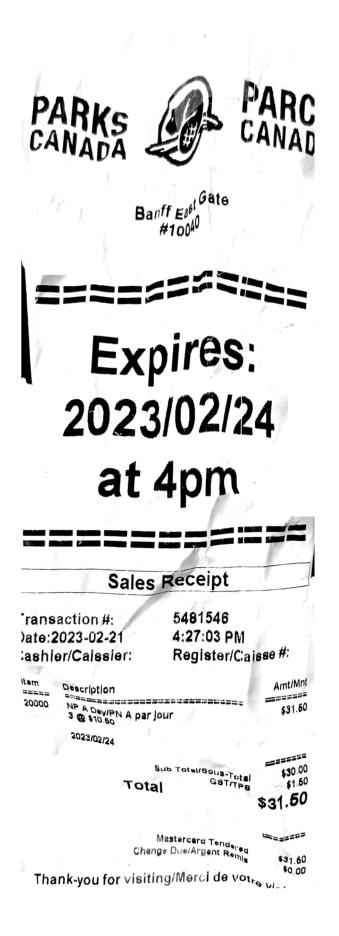

## Public Disclosure of Travel and Expenses

| Name     | Page Stuart   |
|----------|---------------|
| Position | Board Member  |
| Month    | February 2023 |

| Expense<br>Category | Expense Type  | Date<br>Expense<br>Incurred | Amount    | Description/Rationale                                                           | Receipt |
|---------------------|---------------|-----------------------------|-----------|---------------------------------------------------------------------------------|---------|
| Travel              | Incidentals   | 02/21/2023                  | \$ 31.50  | Banff park entrance fees (3 days), Alberta Beef Industry conference in Banff    | No 1    |
| Travel              | Taxi Fares    | 02/21/2023                  | \$ 17.00  | Taxi, hotel to conference, Alberta Beef Industry conference in Banff            | No 2    |
| Travel              | Taxi Fares    | 02/21/2023                  | \$ 15.50  | Taxi, conference to hotel, Alberta Beef Industry conference in Banff            | No 3    |
| Travel              | Meals         | 02/22/2023                  | \$ 9.20   | Breakfast allowance, Alberta Beef Industry conference in Banff                  | N/A     |
| Travel              | Meals         | 02/22/2023                  | \$ 11.60  | Lunch allowance, Alberta Beef Industry conference in Banff                      | N/A     |
| Travel              | Taxi Fares    | 02/22/2023                  | \$ 14.50  | Taxi, hotel to conference, Alberta Beef Industry conference in Banff            | R/M     |
| Travel              | Taxi Fares    | 02/22/2023                  | \$ 16.55  | Taxi, conference to hotel, Alberta Beef Industry conference in Banff            | No 4    |
| Travel              | Incidentals   | 02/22/2023                  | \$ 7.35   | Personal allowance, Alberta Beef Industry conference in Banff                   | N/A     |
| Travel              | Taxi Fares    | 02/23/2023                  | \$ 17.00  | Taxi, conference to hotel, Alberta Beef Industry conference in Banff            | No 5    |
| Travel              | Incidentals   | 02/23/2023                  | \$ 7.35   | Personal allowance, Alberta Beef Industry conference in Banff                   | N/A     |
| Travel              | Hotel Rooms   | 02/24/2023                  | \$ 709.90 | Accommodation (3 nights), Alberta Beef Industry conference in Banff             | No 6    |
| Travel              | Meals         | 02/24/2023                  | \$ 9.20   | Breakfast allowance, Alberta Beef Industry conference in Banff                  | N/A     |
| Travel              | Meals         | 02/24/2023                  | \$ 11.60  | Lunch allowance, Alberta Beef Industry conference in Banff                      | N/A     |
| Travel              | Incidentals   | 02/24/2023                  | \$ 7.35   | Personal allowance, Alberta Beef Industry conference in Banff                   | N/A     |
| Travel              | Employee Auto | 02/24/2023                  | \$ 447.43 | Mileage, round trip Edmonton - Banff, Alberta Beef Industry conference in Banff | N/A     |