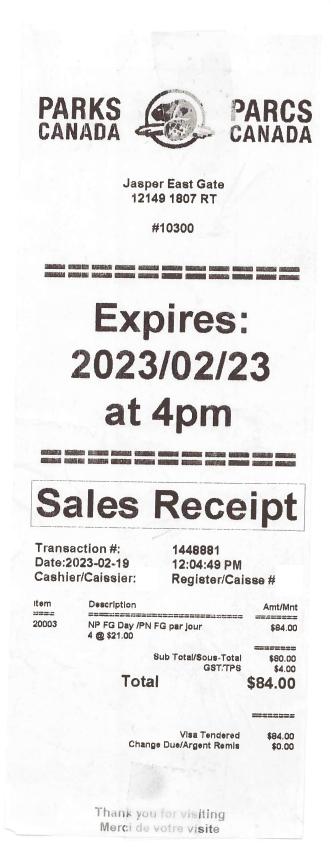

ion (2 nights), Alberta Beef Industry conference in Banff           | No 4    |
| Travel              | Employee Auto | 02/23/2023                  | \$ 2.12  | Mileage, hotel - conference return, Alberta Beef Industry conference in Banff | N/A     |
| Travel              | Meals         | 02/23/2023                  | \$ 20.75 | Dinner allowance, Alberta Beef Industry conference in Banff                   | N/A     |
| Travel              | Incidentals   | 02/23/2023                  | \$ 7.35  | Personal allowance, Alberta Beef Industry conference in Banff                 | N/A     |
| Travel              | Employee Auto | 02/23/2023                  | \$414.10 | Mileage, home - Banff return, Alberta Beef Industry conference in Banff       | N/A     |

Scroll down to view the receipts.



\$42.00 claimed and reimbursed on expense

# Sean Royer Receipt No 2

# Sean Royer Receipt No 3

----- TRANSACTION RECORD -----TAXI TAXI BANFF 101 OWL ST PO BOX 2502 BANFF AB

Purchase

Feb 22,2023

10:43:23

VISA

Entry: Tap EMV (H)

Ref#: 427- 0RQHT8B6RMF7B6I

Auth#: 097135 Response: 01-027

Order: MGO1677087802513

Username:

Amount

\$ 13.00

Tip

\$ 3.00

Total

\$ 16.00

/ISA CREDIT

TVR 0000000000

**Approved** 

Signature Not Required

Important:Retain this copy for your record

----- TRANSACTION RECORD -----TAXI TAXI BANFF 101 OWL ST PO BOX 2502

BANFF AB

**Purchase** 

Feb 22,2023

19:29:29

VISA

Entry: Tap EMV (H)

Ref#: 874- 0RQIHL50JQ2C4K4

Auth#: 078788 Response: 01-027

Order: MG01677106767542

Username:

Amount

\$ 12.95

Tip

\$ 4.00

Total

\$ 16.95

VISA CREDIT

TVR