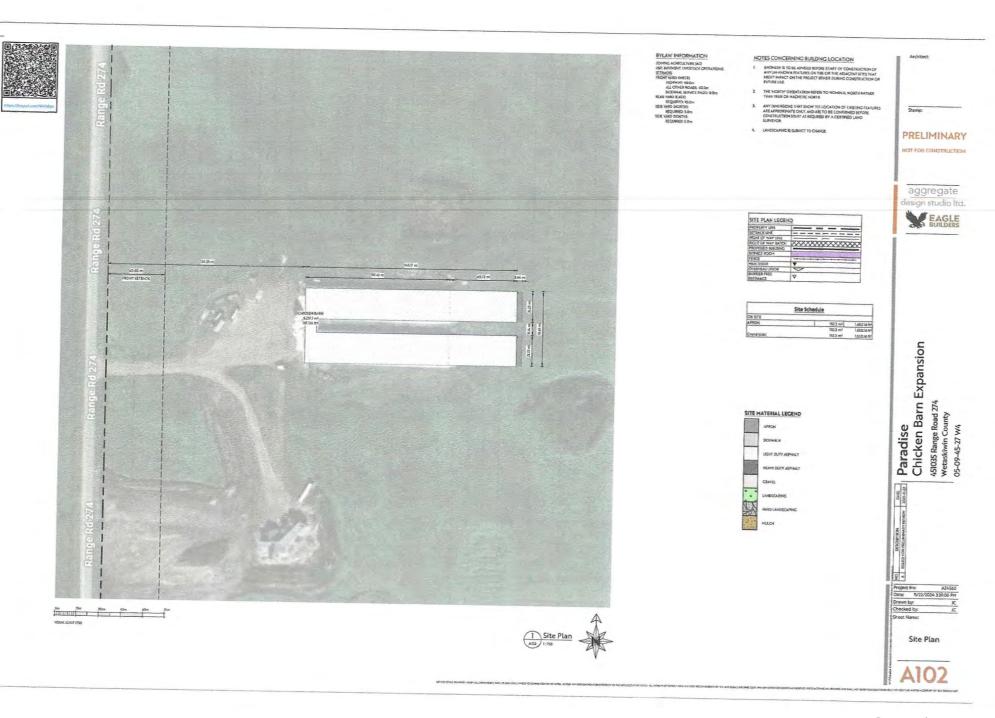

Facility description / name (as indicated on site plan)

Proposed 1: Codditions to Fxisting Day ms

| Propose                         | Proposed 2: Proposed 3:                                                                                                                                              |               |                |                |                 |                                 |          |  |
|---------------------------------|----------------------------------------------------------------------------------------------------------------------------------------------------------------------|---------------|----------------|----------------|-----------------|---------------------------------|----------|--|
| Facility and environmental risk |                                                                                                                                                                      | Facilities    |                |                |                 | NRCB USE ONLY                   |          |  |
| T dell                          | information                                                                                                                                                          |               | Proposed 1     | Proposed 2     | Proposed 3      | Meets requirements              | Comments |  |
| Flood plain<br>information      | What is the elevation of the floor of<br>the lowest manure storage or<br>collection facility above the 1:25<br>year flood plain or the highest<br>known flood level? | □ >1 m □ ≤1 m | □ >1 m □ ≤ 1 m | □ >1 m □ ≤ 1 m | □ > 1 m □ ≤ 1 m | ☐ YES ☐ NO ☐ YES with exemption |          |  |
| . e                             | How many springs are within 100 m of the manure storage facility or manure collection area?                                                                          | No            | No             |                |                 | ☐ YES ☐ NO ☐ YES with exemption |          |  |
| Surface water<br>information    | How many water wells are within 100 m of the manure storage facility or manure collection area?                                                                      | 1             | 1              |                |                 | YES NO YES with exemption       |          |  |
| Su                              | What is the shortest distance from<br>the manure collection or storage<br>facility to a surface water body?<br>(e.g., lake, creek, slough, seasonal)                 | 1000 Meter    | (000 meto      |                |                 | ☐ YES ☐ NO ☐ YES with exemption | ē        |  |
| Iwater                          | What is the depth to the water table?                                                                                                                                | +3 M          | + 3 M          |                |                 | ☐ YES ☐ NO ☐ YES with exemption |          |  |
| Groundwater                     | What is the depth to the groundwater resource/aquifer you draw water from?                                                                                           | 42 M          | 42 M           |                | +               | ☐ YES ☐ NO ☐ YES with           |          |  |

DISTANCE OF ANY MANURE STORAGE FACILITY (EXISTING OR PROPOSED) TO NEIGHBOURING RESIDENCES

|                                              |                        |              |                             | LY                       |                 |                                     |                   |
|----------------------------------------------|------------------------|--------------|-----------------------------|--------------------------|-----------------|-------------------------------------|-------------------|
| Neighbour name(s)                            | Legal land description | Distance (m) | Zoning<br>(LUB)<br>category | MDS<br>category<br>(1-4) | Distance<br>(m) | Waiver<br>attached<br>(if required) | Meets regulations |
| Bert Schinnel<br>Breichel larry Allen Arthur | NE 8-45-27 WHM         | 850          |                             |                          |                 | (a required)                        |                   |
| & Frances margaret                           | NE5-45-27 W4M          | 900          |                             |                          |                 |                                     |                   |
| Dayna Lull                                   | NE 8 - 45-27 WHM       | 650          |                             |                          |                 |                                     |                   |
| Kaiser Darin                                 | ME9-45-27 win          | 1000         |                             |                          |                 |                                     |                   |
| Applicant owned                              | NW9-45-27 W4m          | 700          |                             |                          |                 |                                     |                   |