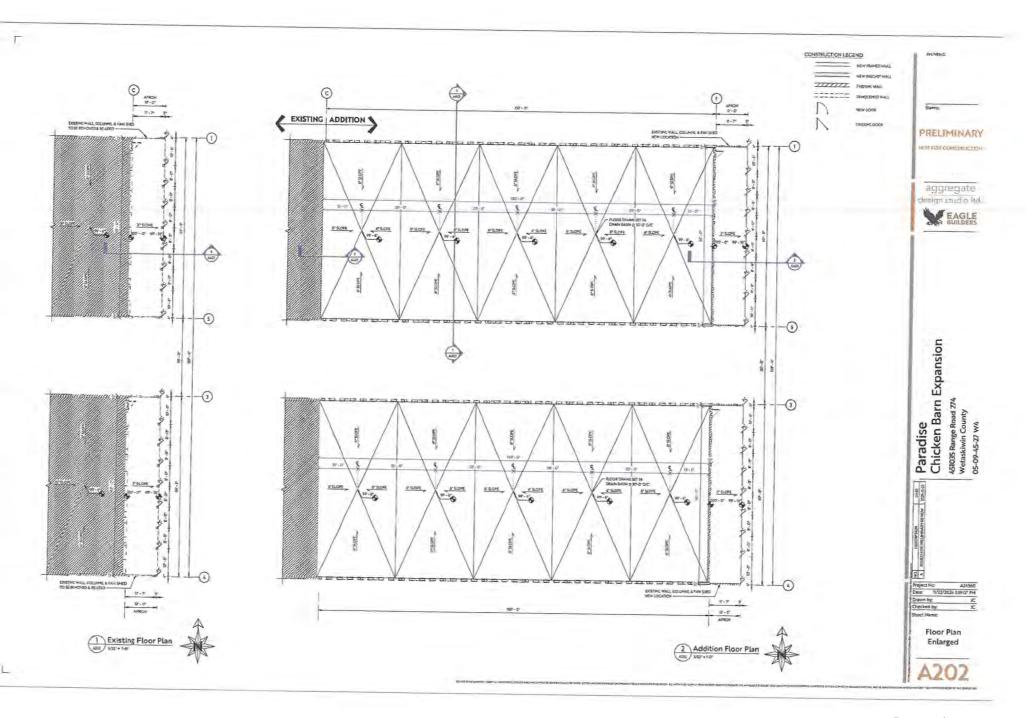

Application under the Agricultural Operation Practices Act for a confined feeding operation, manure collection area, and/or manure storage facility(ies)

| NRCB USE ONLY                                                                                                                    |                                    | Application number                                                        | Legal                                  | land description                  |
|----------------------------------------------------------------------------------------------------------------------------------|------------------------------------|---------------------------------------------------------------------------|----------------------------------------|-----------------------------------|
| Approval Registration                                                                                                            | Authorization                      | RA25006                                                                   | SW 9-4                                 | 45-27 W4M                         |
| ☐ Amendment                                                                                                                      |                                    |                                                                           | 1                                      |                                   |
| PPLICATION DISCLOSURE                                                                                                            |                                    |                                                                           |                                        |                                   |
| his information is collected under the au<br>rovisions of the Freedom of Information<br>ritten request that certain sections rem |                                    | gricultural Operation Practices Ac<br>of Privacy Act. This information is | t (AOPA), and is<br>s public unless th | subject to the<br>e NRCB grants a |
| ny construction prior to obtaining a rosecution.                                                                                 |                                    | is an offence and is subject t                                            | o enforcement                          | action, including                 |
| the applicant, or applicant's agent, have rovided in this application is true to the                                             | e read and unde<br>best of my know | erstand the statements above, and eledge.                                 | d I acknowledge                        | that the information              |
| teb 13 2004                                                                                                                      |                                    |                                                                           |                                        |                                   |
| ate of signing                                                                                                                   |                                    | Signature                                                                 |                                        |                                   |
|                                                                                                                                  |                                    | - Com                                                                     | Villem L                               | - (,                              |
| orporate name (if applicable)                                                                                                    |                                    | Print name                                                                | DITKIN L                               | OK                                |
| ENERAL INCORMATION CO.                                                                                                           |                                    | · · · · · · · · · · · · · · · · · · ·                                     |                                        |                                   |
| Proposed facilities: list all proposed or                                                                                        | ements                             | population facilities and the                                             |                                        |                                   |
| Proposed facilities: list all proposed co<br>proposed facilities are additions to exist                                          | ng facilities. (at                 | operation facilities and their dime                                       | nsions. Indicate                       | whether any of the                |
| Proposed facilities                                                                                                              |                                    | pageo ii necaca)                                                          | Di                                     | mensions (m)                      |
| 7.50 S C C C C C C C C C C C C C C C C C C                                                                                       |                                    |                                                                           |                                        | , width, and depth                |
| two additions                                                                                                                    |                                    |                                                                           |                                        |                                   |
| 1000 and Flons                                                                                                                   |                                    |                                                                           | 170%                                   | 71"                               |
|                                                                                                                                  |                                    |                                                                           | /F4 0 m                                | w 24.6 m)                         |
|                                                                                                                                  |                                    |                                                                           | (51.6)                                 | x 21.6 m)                         |
|                                                                                                                                  |                                    |                                                                           |                                        |                                   |
|                                                                                                                                  |                                    |                                                                           | +                                      |                                   |
|                                                                                                                                  |                                    |                                                                           |                                        |                                   |
|                                                                                                                                  |                                    |                                                                           |                                        |                                   |
|                                                                                                                                  |                                    |                                                                           |                                        |                                   |
| xisting facilities: list ALL existing con                                                                                        | fined feeding on                   | eration facilities and their dimen                                        | Name .                                 |                                   |
| xisting facilities                                                                                                               | g op                               |                                                                           |                                        |                                   |
| Alsting facilities                                                                                                               |                                    | Dimension<br>(length, width,                                              |                                        | NRCB USE ONLY                     |
| 2 -1 1                                                                                                                           |                                    | (rengan) widelij                                                          | and depth)                             |                                   |
| 2 chicken barns                                                                                                                  |                                    | 112 meters,                                                               | 21.3 meter                             | 7                                 |
|                                                                                                                                  |                                    |                                                                           |                                        |                                   |
|                                                                                                                                  |                                    |                                                                           |                                        |                                   |
|                                                                                                                                  |                                    |                                                                           |                                        |                                   |
| RCB USE ONLY                                                                                                                     |                                    |                                                                           |                                        |                                   |
|                                                                                                                                  |                                    |                                                                           |                                        |                                   |
|                                                                                                                                  |                                    |                                                                           |                                        |                                   |
|                                                                                                                                  |                                    |                                                                           |                                        |                                   |
|                                                                                                                                  |                                    |                                                                           |                                        |                                   |

Application under the Agricultural Operation Practices Act for a confined feeding operation, manure collection area and/or manure storage facility(ies)

| com<br>cor | piete a copy of this section f<br>ocrete liner) | or <b>EACH</b> barn, feedlot, and | storage facility for solid manure, c             | omposting materials, or compost w                           |
|------------|-------------------------------------------------|-----------------------------------|--------------------------------------------------|-------------------------------------------------------------|
| Facil      | ity description / name (as                      | s indicated on site plan)         | 1. Chicken barn de                               | dditions                                                    |
|            | A STATE OF THE STATE OF                         |                                   |                                                  |                                                             |
|            |                                                 |                                   | 2                                                |                                                             |
| 1anı       | ure storage capacity                            |                                   |                                                  |                                                             |
|            | Length (m)                                      | Width (m)                         | Depth below grade to the bottom of the liner (m) | NRCB USE ONLY<br>Estimated storage capacity (m <sup>3</sup> |
| 1.         | 170 feet                                        | 70 feet                           | 0                                                |                                                             |
| 2.         |                                                 |                                   |                                                  |                                                             |
|            |                                                 |                                   | TOTAL CAPACITY                                   |                                                             |
|            |                                                 |                                   | TO THE CALACITY                                  |                                                             |
|            |                                                 |                                   |                                                  |                                                             |
|            | Indoor                                          |                                   |                                                  |                                                             |
|            |                                                 |                                   |                                                  |                                                             |
|            | protection                                      |                                   |                                                  |                                                             |
|            | cribe how the physical integr                   |                                   | ained                                            |                                                             |
|            | Lobair it wood                                  | ed                                |                                                  | 25.00                                                       |
|            |                                                 |                                   |                                                  |                                                             |
|            |                                                 |                                   |                                                  |                                                             |
|            |                                                 |                                   | NRCB USE ONLY                                    |                                                             |
|            |                                                 |                                   | HINCE OSE OHET                                   |                                                             |