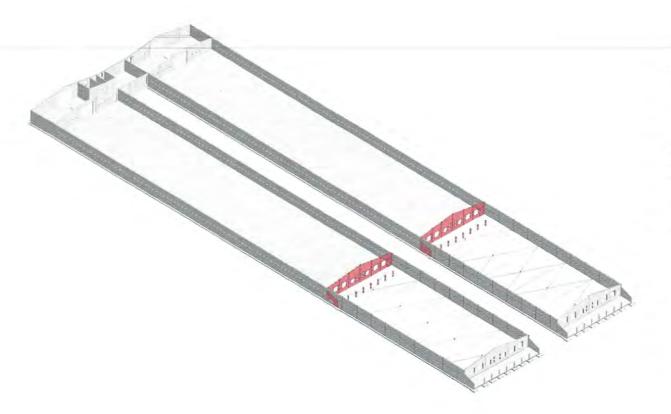

# **Paradise**

| Short<br>Number | Sheet Name          | Curren |
|-----------------|---------------------|--------|
| H0000           | Index               | A      |
| ARR             | Setback Flan        | -      |
| ATRC:           | Ste Flut            |        |
| A301            | Ploor Plan Oversill | 1 4    |
| A302            | Floor Plan Entirged | -      |
| ANOE            | Building lettions   |        |
| 4402            | Suliding lestions   | -      |

Wetaskiwin County Chicken Barn Expansion