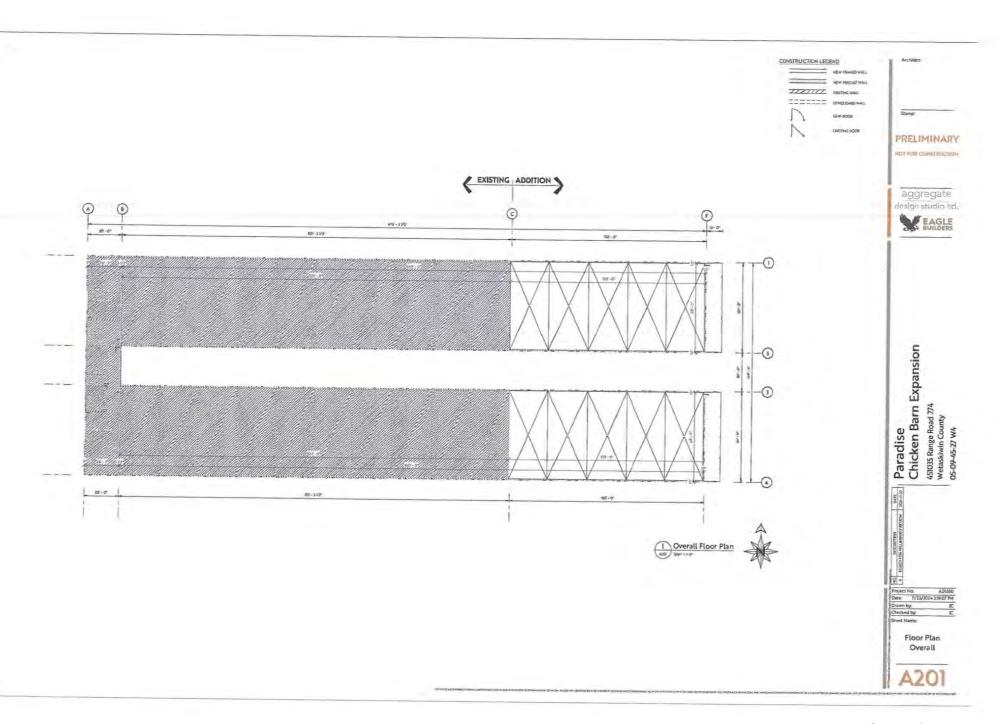

Application under the Agricultural Operation Practices Act for a confined feeding operation, manure collection area, and/or manure storage facility(ies)

| NRCB USE ONLY                                                                                                                    |                                    | Application number                                                        | Legal                                  | land description                  |
|----------------------------------------------------------------------------------------------------------------------------------|------------------------------------|---------------------------------------------------------------------------|----------------------------------------|-----------------------------------|
| Approval Registration                                                                                                            | Authorization                      | RA25006                                                                   | SW 9-4                                 | 45-27 W4M                         |
| ☐ Amendment                                                                                                                      |                                    |                                                                           | 1                                      |                                   |
| PPLICATION DISCLOSURE                                                                                                            |                                    |                                                                           |                                        |                                   |
| his information is collected under the au<br>rovisions of the Freedom of Information<br>ritten request that certain sections rem |                                    | gricultural Operation Practices Ac<br>of Privacy Act. This information is | t (AOPA), and is<br>s public unless th | subject to the<br>e NRCB grants a |
| ny construction prior to obtaining a rosecution.                                                                                 |                                    | is an offence and is subject t                                            | o enforcement                          | action, including                 |
| the applicant, or applicant's agent, have rovided in this application is true to the                                             | e read and unde<br>best of my know | erstand the statements above, and eledge.                                 | d I acknowledge                        | that the information              |
| teb 13 2004                                                                                                                      |                                    |                                                                           |                                        |                                   |
| ate of signing                                                                                                                   |                                    | Signature                                                                 |                                        |                                   |
|                                                                                                                                  |                                    | - Com                                                                     | Villem L                               | - (,                              |
| orporate name (if applicable)                                                                                                    |                                    | Print name                                                                | DITKIN L                               | OK                                |
| ENERAL INCORMATION CO.                                                                                                           |                                    | · · · · · · · · · · · · · · · · · · ·                                     |                                        |                                   |
| Proposed facilities: list all proposed or                                                                                        | ements                             | population facilities and the                                             |                                        |                                   |
| Proposed facilities: list all proposed co<br>proposed facilities are additions to exist                                          | ng facilities. (at                 | operation facilities and their dime                                       | nsions. Indicate                       | whether any of the                |
| Proposed facilities                                                                                                              |                                    | pageo ii necaca)                                                          | Di                                     | mensions (m)                      |
| 7.50 S C C C C C C C C C C C C C C C C C C                                                                                       |                                    |                                                                           |                                        | , width, and depth                |
| two additions                                                                                                                    |                                    |                                                                           |                                        |                                   |
| 1000 and Flons                                                                                                                   |                                    |                                                                           | 170%                                   | 71"                               |
|                                                                                                                                  |                                    |                                                                           | /F4 0 m                                | w 24.6 m)                         |
|                                                                                                                                  |                                    |                                                                           | (51.6)                                 | x 21.6 m)                         |
|                                                                                                                                  |                                    |                                                                           |                                        |                                   |
|                                                                                                                                  |                                    |                                                                           | +                                      |                                   |
|                                                                                                                                  |                                    |                                                                           |                                        |                                   |
|                                                                                                                                  |                                    |                                                                           |                                        |                                   |
|                                                                                                                                  |                                    |                                                                           |                                        |                                   |
| xisting facilities: list ALL existing con                                                                                        | fined feeding on                   | eration facilities and their dimen                                        | Name .                                 |                                   |
| xisting facilities                                                                                                               | g op                               |                                                                           |                                        |                                   |
| Alsting facilities                                                                                                               |                                    | Dimension<br>(length, width,                                              |                                        | NRCB USE ONLY                     |
| 2 -1 1                                                                                                                           |                                    | (rengan) widelij                                                          | and depth)                             |                                   |
| 2 chicken barns                                                                                                                  |                                    | 112 meters,                                                               | 21.3 meter                             | 7                                 |
|                                                                                                                                  |                                    |                                                                           |                                        |                                   |
|                                                                                                                                  |                                    |                                                                           |                                        |                                   |
|                                                                                                                                  |                                    |                                                                           |                                        |                                   |
| RCB USE ONLY                                                                                                                     |                                    |                                                                           |                                        |                                   |
|                                                                                                                                  |                                    |                                                                           |                                        |                                   |
|                                                                                                                                  |                                    |                                                                           |                                        |                                   |
|                                                                                                                                  |                                    |                                                                           |                                        |                                   |
|                                                                                                                                  |                                    |                                                                           |                                        |                                   |

Application under the Agricultural Operation Practices Act for a confined feeding operation, manure collection area and/or manure storage facility(ies)

| com<br>cor | piete a copy of this section f<br>ocrete liner) | or <b>EACH</b> barn, feedlot, and | storage facility for solid manure, c             | omposting materials, or compost w                           |
|------------|-------------------------------------------------|-----------------------------------|--------------------------------------------------|-------------------------------------------------------------|
| Facil      | ity description / name (as                      | s indicated on site plan)         | 1. Chicken barn de                               | dditions                                                    |
|            | A STATE OF THE STATE OF                         |                                   |                                                  |                                                             |
|            |                                                 |                                   | 2                                                |                                                             |
| 1anı       | ure storage capacity                            |                                   |                                                  |                                                             |
|            | Length (m)                                      | Width (m)                         | Depth below grade to the bottom of the liner (m) | NRCB USE ONLY<br>Estimated storage capacity (m <sup>3</sup> |
| 1.         | 170 feet                                        | 70 feet                           | 0                                                |                                                             |
| 2.         |                                                 |                                   |                                                  |                                                             |
|            |                                                 |                                   | TOTAL CAPACITY                                   |                                                             |
|            |                                                 |                                   | TO THE CALACITY                                  |                                                             |
|            |                                                 |                                   |                                                  |                                                             |
|            | Indoor                                          |                                   |                                                  |                                                             |
|            |                                                 |                                   |                                                  |                                                             |
|            | protection                                      |                                   |                                                  |                                                             |
|            | cribe how the physical integr                   |                                   | ained                                            |                                                             |
|            | Lobair it wood                                  | ed                                |                                                  | 25.00                                                       |
|            |                                                 |                                   |                                                  |                                                             |
|            |                                                 |                                   |                                                  |                                                             |
|            |                                                 |                                   | NRCB USE ONLY                                    |                                                             |
|            |                                                 |                                   | HINCE OSE OHET                                   |                                                             |