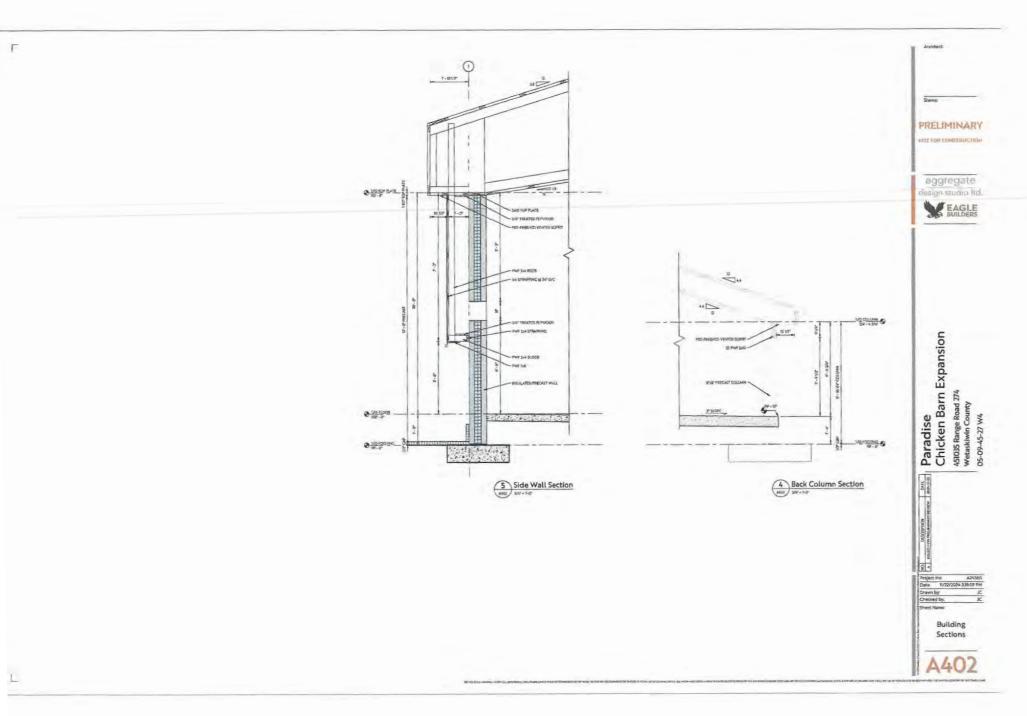

# **Paradise**

| Short<br>Number | Sheet Name          | Curren |
|-----------------|---------------------|--------|
| H0000           | Index               | A      |
| ARR             | Setback Flan        | -      |
| ATRC:           | Ste Flut            |        |
| A301            | Ploor Plan Oversill | 1 4    |
| A302            | Floor Plan Entirged | -      |
| ANOE            | Building lettions   |        |
| 4402            | Suliding lestions   | -      |