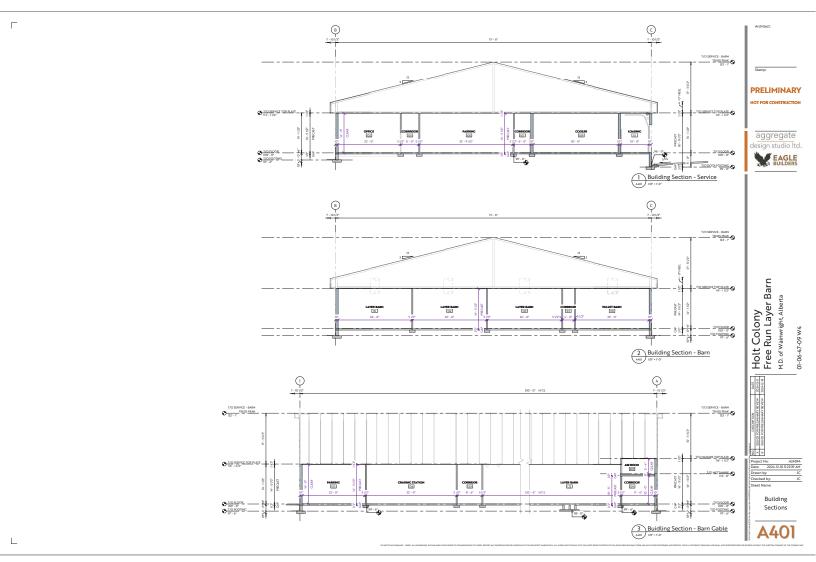

## Part 2 — Technical Requirements

| NRCB USE ONLY                                                                                                                        | A                                                           | pplication number                                         | Legal                                            | and description                        |
|--------------------------------------------------------------------------------------------------------------------------------------|-------------------------------------------------------------|-----------------------------------------------------------|--------------------------------------------------|----------------------------------------|
| ✓ Approval                                                                                                                           | Authorization                                               | A24046                                                    | Sec. 6                                           | 5-47-9 W4M                             |
| ☐ Amendment                                                                                                                          |                                                             |                                                           |                                                  |                                        |
| APPLICATION DISCLOSURE                                                                                                               | errong Akada Salah Bada Bada Salah Pilili Keberatak da Abba | BBandK9900 (1914). Caribbi Caribbi Labdein, bar Mixer Lab | <u> Lie me widted in er birte wild</u>           |                                        |
| This information is collected under the a provisions of the <i>Freedom of Informatio</i> , written request that certain sections ren | n and Protection of Privac                                  |                                                           |                                                  |                                        |
| Any construction prior to obtaining prosecution.                                                                                     | an NRCB permit is an o                                      | ffence and is subject to e                                | enforcement                                      | action, including                      |
| I, the applicant, or applicant's agent, ha provided in this application is true to the                                               |                                                             | he statements above, and I                                | acknowledge                                      | that the information                   |
| January 7/2025 Date of signing                                                                                                       |                                                             |                                                           |                                                  |                                        |
|                                                                                                                                      |                                                             | Signature                                                 |                                                  | 7.4                                    |
| Hutterian Brethren Ch. Corporate name (if applicable)                                                                                | urh of Holt                                                 | Jake L<br>Print name                                      | Tsche                                            | etter                                  |
| GENERAL INFORMATION REQUI                                                                                                            |                                                             |                                                           |                                                  |                                        |
| <b>Proposed facilities:</b> list all proposed proposed facilities are additions to exis                                              | 2. <del></del> 2                                            |                                                           | ions. Indicate                                   | whether any of the                     |
| Proposed facilities                                                                                                                  |                                                             |                                                           |                                                  | Pimensions (m)<br>h, width, and depth) |
| New Layer Barn                                                                                                                       | (Layer barn #2)                                             |                                                           | 100 -                                            | - 300 Ft                               |
| The lay                                                                                                                              | er barn is 232'.6' x 111                                    | '.6' (70.9 m x34 m)'                                      |                                                  |                                        |
| There is                                                                                                                             | s an L-shaped ancillary                                     | facility in the front of the                              | barn 77'4" x                                     | 111'6' (23.6 m x 34 m)                 |
|                                                                                                                                      |                                                             |                                                           |                                                  |                                        |
| Existing facilities: list ALL existing c                                                                                             | onfined feeding operation                                   |                                                           |                                                  |                                        |
| Existing facilities                                                                                                                  |                                                             | Dimensions<br>(length, width, a                           |                                                  | NRCB USE ONLY                          |
| New Feedlot<br>Catch Basin                                                                                                           |                                                             | 244 X 92                                                  |                                                  | All existing CFO facilitie             |
| Catch Basin                                                                                                                          |                                                             | 50×50×2                                                   | 2                                                | confirmed                              |
|                                                                                                                                      |                                                             |                                                           | <del>,,,,,,,,,,,,,,,,,,,,,,,,,,,,,,,,,,,,,</del> |                                        |
| NRCB USE ONLY                                                                                                                        |                                                             |                                                           |                                                  |                                        |
| Existing multi-species CFO permit                                                                                                    | ted under Approval RA                                       | 23016                                                     |                                                  |                                        |
|                                                                                                                                      |                                                             |                                                           |                                                  |                                        |
|                                                                                                                                      |                                                             |                                                           |                                                  |                                        |
|                                                                                                                                      |                                                             |                                                           |                                                  |                                        |