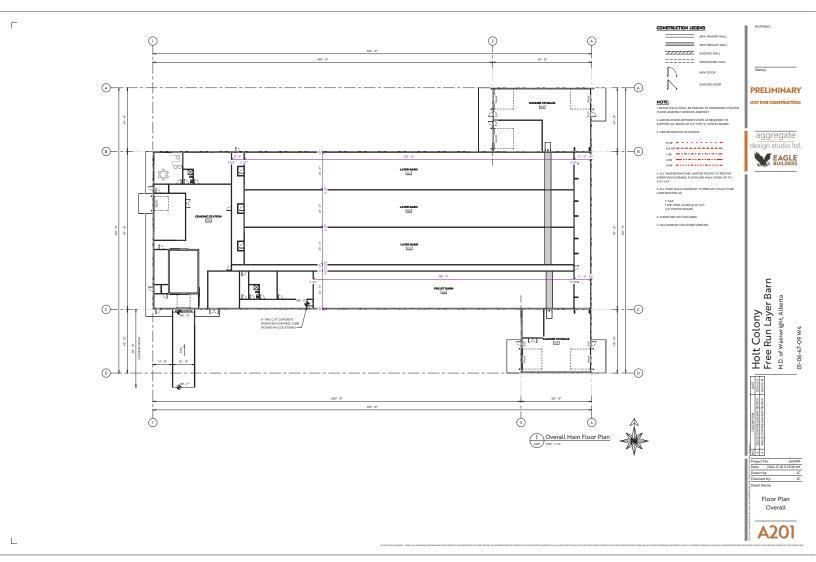

## Part 2 — Technical Requirements

| NRCB USE ONLY                                                                                                                        | A                                                           | pplication number                                         | Legal                                            | and description                        |
|--------------------------------------------------------------------------------------------------------------------------------------|-------------------------------------------------------------|-----------------------------------------------------------|--------------------------------------------------|----------------------------------------|
| ✓ Approval                                                                                                                           | Authorization                                               | A24046                                                    | Sec. 6                                           | 5-47-9 W4M                             |
| ☐ Amendment                                                                                                                          |                                                             |                                                           |                                                  |                                        |
| APPLICATION DISCLOSURE                                                                                                               | errong Akada Salah Bada Bada Salah Pilili Keberatak da Abba | BBandK9900 (1914). Caribbi Caribbi Labdein, bar Mixer Lab | <u> Lie me widted in er birte wild</u>           |                                        |
| This information is collected under the a provisions of the <i>Freedom of Informatio</i> , written request that certain sections ren | n and Protection of Privac                                  |                                                           |                                                  |                                        |
| Any construction prior to obtaining prosecution.                                                                                     | an NRCB permit is an o                                      | ffence and is subject to e                                | enforcement                                      | action, including                      |
| I, the applicant, or applicant's agent, ha provided in this application is true to the                                               |                                                             | he statements above, and I                                | acknowledge                                      | that the information                   |
| January 7/2025 Date of signing                                                                                                       |                                                             |                                                           |                                                  |                                        |
|                                                                                                                                      |                                                             | Signature                                                 |                                                  | 7.4                                    |
| Hutterian Brethren Ch. Corporate name (if applicable)                                                                                | urh of Holt                                                 | Jake L<br>Print name                                      | Tsche                                            | etter                                  |
| GENERAL INFORMATION REQUI                                                                                                            |                                                             |                                                           |                                                  |                                        |
| <b>Proposed facilities:</b> list all proposed proposed facilities are additions to exis                                              | 2. <del></del> 2                                            |                                                           | ions. Indicate                                   | whether any of the                     |
| Proposed facilities                                                                                                                  |                                                             |                                                           |                                                  | Pimensions (m)<br>h, width, and depth) |
| New Layer Barn                                                                                                                       | (Layer barn #2)                                             |                                                           | 100 -                                            | - 300 Ft                               |
| The lay                                                                                                                              | er barn is 232'.6' x 111                                    | '.6' (70.9 m x34 m)'                                      |                                                  |                                        |
| There is                                                                                                                             | s an L-shaped ancillary                                     | facility in the front of the                              | barn 77'4" x                                     | 111'6' (23.6 m x 34 m)                 |
|                                                                                                                                      |                                                             |                                                           |                                                  |                                        |
| Existing facilities: list ALL existing c                                                                                             | onfined feeding operation                                   |                                                           |                                                  |                                        |
| Existing facilities                                                                                                                  |                                                             | Dimensions<br>(length, width, a                           |                                                  | NRCB USE ONLY                          |
| New Feedlot<br>Catch Basin                                                                                                           |                                                             | 244 X 92                                                  |                                                  | All existing CFO facilitie             |
| Catch Basin                                                                                                                          |                                                             | 50×50×2                                                   | 2                                                | confirmed                              |
|                                                                                                                                      |                                                             |                                                           | <del>,,,,,,,,,,,,,,,,,,,,,,,,,,,,,,,,,,,,,</del> |                                        |
| NRCB USE ONLY                                                                                                                        |                                                             |                                                           |                                                  |                                        |
| Existing multi-species CFO permit                                                                                                    | ted under Approval RA                                       | 23016                                                     |                                                  |                                        |
|                                                                                                                                      |                                                             |                                                           |                                                  |                                        |
|                                                                                                                                      |                                                             |                                                           |                                                  |                                        |
|                                                                                                                                      |                                                             |                                                           |                                                  |                                        |