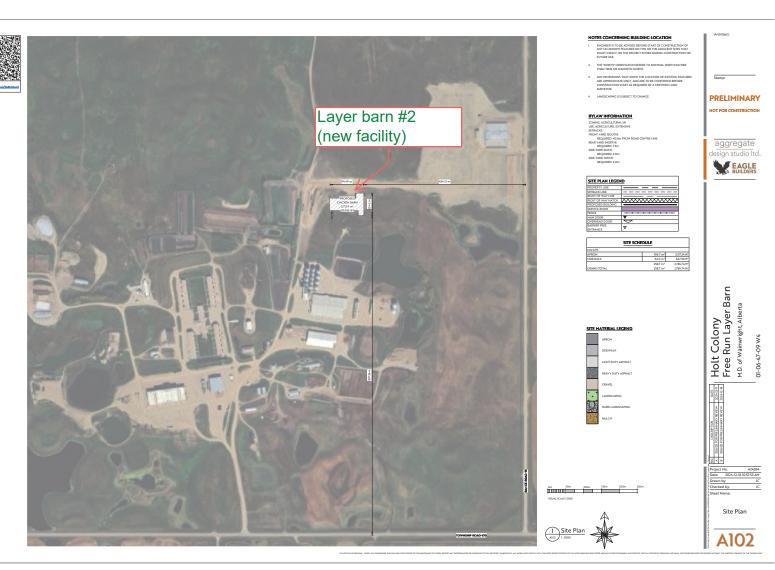

## Part 2 — Technical Requirements

| NRCB USE ONLY                                                                                                                        | A                                                           | pplication number                                         | Legal                                            | and description                        |
|--------------------------------------------------------------------------------------------------------------------------------------|-------------------------------------------------------------|-----------------------------------------------------------|--------------------------------------------------|----------------------------------------|
| ✓ Approval                                                                                                                           | Authorization                                               | A24046                                                    | Sec. 6                                           | 5-47-9 W4M                             |
| ☐ Amendment                                                                                                                          |                                                             |                                                           |                                                  |                                        |
| APPLICATION DISCLOSURE                                                                                                               | errong Akada Salah Bada Bada Salah Pilili Keberatak da Abba | BBandK9900 (1914). Caribbi Caribbi Labdein, bar Mixer Lab | <u> Lie me widted in er birte wild</u>           |                                        |
| This information is collected under the a provisions of the <i>Freedom of Informatio</i> , written request that certain sections ren | n and Protection of Privac                                  |                                                           |                                                  |                                        |
| Any construction prior to obtaining prosecution.                                                                                     | an NRCB permit is an o                                      | ffence and is subject to e                                | enforcement                                      | action, including                      |
| I, the applicant, or applicant's agent, ha provided in this application is true to the                                               |                                                             | he statements above, and I                                | acknowledge                                      | that the information                   |
| January 7/2025 Date of signing                                                                                                       |                                                             |                                                           |                                                  |                                        |
|                                                                                                                                      |                                                             | Signature                                                 |                                                  | 7.4                                    |
| Hutterian Brethren Ch. Corporate name (if applicable)                                                                                | urh of Holt                                                 | Jake L<br>Print name                                      | Tsche                                            | etter                                  |
| GENERAL INFORMATION REQUI                                                                                                            |                                                             |                                                           |                                                  |                                        |
| <b>Proposed facilities:</b> list all proposed proposed facilities are additions to exis                                              | 2. <del></del> 2                                            |                                                           | ions. Indicate                                   | whether any of the                     |
| Proposed facilities                                                                                                                  |                                                             |                                                           |                                                  | Pimensions (m)<br>h, width, and depth) |
| New Layer Barn                                                                                                                       | (Layer barn #2)                                             |                                                           | 100 -                                            | - 300 Ft                               |
| The lay                                                                                                                              | er barn is 232'.6' x 111                                    | '.6' (70.9 m x34 m)'                                      |                                                  |                                        |
| There is                                                                                                                             | s an L-shaped ancillary                                     | facility in the front of the                              | barn 77'4" x                                     | 111'6' (23.6 m x 34 m)                 |
|                                                                                                                                      |                                                             |                                                           |                                                  |                                        |
| Existing facilities: list ALL existing c                                                                                             | onfined feeding operation                                   |                                                           |                                                  |                                        |
| Existing facilities                                                                                                                  |                                                             | Dimensions<br>(length, width, a                           |                                                  | NRCB USE ONLY                          |
| New Feedlot<br>Catch Basin                                                                                                           |                                                             | 244 X 92                                                  |                                                  | All existing CFO facilitie             |
| Catch Basin                                                                                                                          |                                                             | 50×50×2                                                   | 2                                                | confirmed                              |
|                                                                                                                                      |                                                             |                                                           | <del>,,,,,,,,,,,,,,,,,,,,,,,,,,,,,,,,,,,,,</del> |                                        |
| NRCB USE ONLY                                                                                                                        |                                                             |                                                           |                                                  |                                        |
| Existing multi-species CFO permit                                                                                                    | ted under Approval RA                                       | 23016                                                     |                                                  |                                        |
|                                                                                                                                      |                                                             |                                                           |                                                  |                                        |
|                                                                                                                                      |                                                             |                                                           |                                                  |                                        |
|                                                                                                                                      |                                                             |                                                           |                                                  |                                        |

# Part 2 — Technical Requirements Application under the Agricultural Operation Practices Act for a confined feeding operation, manure collection area, and/or manure storage facility(ies)

| cisting:    | Dairy Barn                                                                                                                                                           |                                           |                     | Propose           | d 1:  | er Barn                                                                                                                                                                                                                                                                                                                                                                                                                                                                                                                                                                                                                                                                                                                                                                                                                                                                                                                                                                                                                                                                                                                                                                                                                                                                                                                                                                                                                                                                                                                                                                                                                                                                                                                                                                                                                                                                                                                                                                                                                                                                                                                        | # 2                                                                        |
|-------------|----------------------------------------------------------------------------------------------------------------------------------------------------------------------|-------------------------------------------|---------------------|-------------------|-------|--------------------------------------------------------------------------------------------------------------------------------------------------------------------------------------------------------------------------------------------------------------------------------------------------------------------------------------------------------------------------------------------------------------------------------------------------------------------------------------------------------------------------------------------------------------------------------------------------------------------------------------------------------------------------------------------------------------------------------------------------------------------------------------------------------------------------------------------------------------------------------------------------------------------------------------------------------------------------------------------------------------------------------------------------------------------------------------------------------------------------------------------------------------------------------------------------------------------------------------------------------------------------------------------------------------------------------------------------------------------------------------------------------------------------------------------------------------------------------------------------------------------------------------------------------------------------------------------------------------------------------------------------------------------------------------------------------------------------------------------------------------------------------------------------------------------------------------------------------------------------------------------------------------------------------------------------------------------------------------------------------------------------------------------------------------------------------------------------------------------------------|----------------------------------------------------------------------------|
| opose       | l 2:                                                                                                                                                                 |                                           |                     | Propose           | d 3:/ |                                                                                                                                                                                                                                                                                                                                                                                                                                                                                                                                                                                                                                                                                                                                                                                                                                                                                                                                                                                                                                                                                                                                                                                                                                                                                                                                                                                                                                                                                                                                                                                                                                                                                                                                                                                                                                                                                                                                                                                                                                                                                                                                |                                                                            |
| Facili      | ty and environmental risk                                                                                                                                            |                                           | Facil               | lities            |       | The second secon | NRCB USE ONLY                                                              |
|             | information                                                                                                                                                          | Existing Proposed 1 Proposed 2 Proposed 3 |                     | Meets Comments    |       |                                                                                                                                                                                                                                                                                                                                                                                                                                                                                                                                                                                                                                                                                                                                                                                                                                                                                                                                                                                                                                                                                                                                                                                                                                                                                                                                                                                                                                                                                                                                                                                                                                                                                                                                                                                                                                                                                                                                                                                                                                                                                                                                |                                                                            |
| information | What is the elevation of the floor of<br>the lowest manure storage or<br>collection facility above the 1:25<br>year flood plain or the highest<br>known flood level? | >1 m<br>□ ≤ 1 m                           | >1 m                | ☐ >1 m<br>☐ ≤ 1 m |       | YES INO YES With exemption                                                                                                                                                                                                                                                                                                                                                                                                                                                                                                                                                                                                                                                                                                                                                                                                                                                                                                                                                                                                                                                                                                                                                                                                                                                                                                                                                                                                                                                                                                                                                                                                                                                                                                                                                                                                                                                                                                                                                                                                                                                                                                     | > 1 m above floodplain                                                     |
| <b>-</b>    | How many springs are within 100 m<br>of the manure storage facility or<br>manure collection area?                                                                    | 0                                         | 0                   |                   |       | YES INO IN YES with exemption                                                                                                                                                                                                                                                                                                                                                                                                                                                                                                                                                                                                                                                                                                                                                                                                                                                                                                                                                                                                                                                                                                                                                                                                                                                                                                                                                                                                                                                                                                                                                                                                                                                                                                                                                                                                                                                                                                                                                                                                                                                                                                  | No springs observed durin site visits                                      |
| information | How many water wells are within 100 m of the manure storage facility or manure collection area?                                                                      | a Wells                                   | 0                   |                   |       | YES NO YES with exemption                                                                                                                                                                                                                                                                                                                                                                                                                                                                                                                                                                                                                                                                                                                                                                                                                                                                                                                                                                                                                                                                                                                                                                                                                                                                                                                                                                                                                                                                                                                                                                                                                                                                                                                                                                                                                                                                                                                                                                                                                                                                                                      | No WWs located within 10 of the proposed layer barn                        |
| .5          | What is the shortest distance from<br>the manure collection or storage<br>facility to a surface water body?<br>(e.g., lake, creek, slough, seasonal)                 | 1,000 M                                   | 1,000 M             |                   |       | YES NO YES with exemption                                                                                                                                                                                                                                                                                                                                                                                                                                                                                                                                                                                                                                                                                                                                                                                                                                                                                                                                                                                                                                                                                                                                                                                                                                                                                                                                                                                                                                                                                                                                                                                                                                                                                                                                                                                                                                                                                                                                                                                                                                                                                                      | There is a slough of the applicant's property located from the layer barn. |
| information | What is the depth to the water table?                                                                                                                                |                                           | Morethan<br>2 Netre |                   |       | YES NO YES with exemption                                                                                                                                                                                                                                                                                                                                                                                                                                                                                                                                                                                                                                                                                                                                                                                                                                                                                                                                                                                                                                                                                                                                                                                                                                                                                                                                                                                                                                                                                                                                                                                                                                                                                                                                                                                                                                                                                                                                                                                                                                                                                                      | Water table identified at more than 3 m                                    |
| inform      | What is the depth to the groundwater resource/aquifer you draw water from?                                                                                           | 18.6 M                                    | 18.6 M              | - 111             |       | YES NO YES with exemption                                                                                                                                                                                                                                                                                                                                                                                                                                                                                                                                                                                                                                                                                                                                                                                                                                                                                                                                                                                                                                                                                                                                                                                                                                                                                                                                                                                                                                                                                                                                                                                                                                                                                                                                                                                                                                                                                                                                                                                                                                                                                                      | UGR identified at 18.6 m in WW ID# 247685                                  |