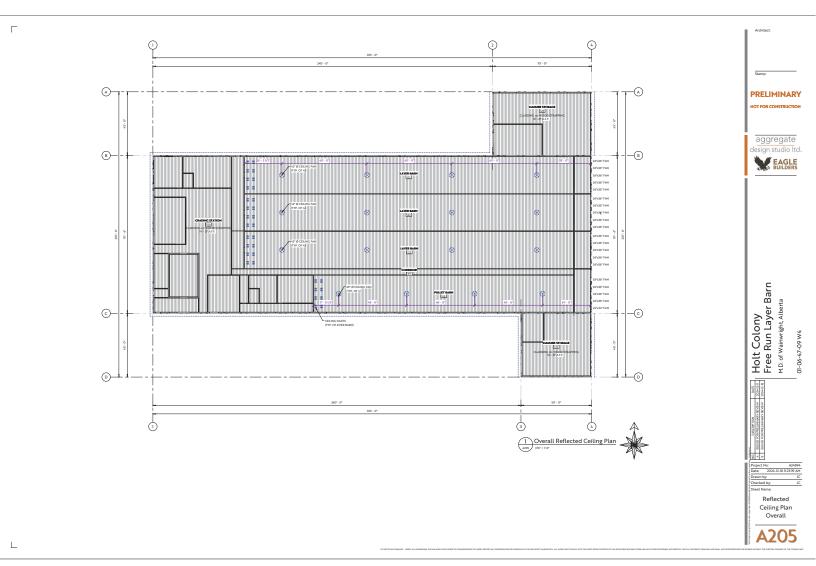

## Part 2 — Technical Requirements

| NRCB USE ONLY                                                                                                                        | A                                                           | pplication number                                         | Legal                                            | and description                        |
|--------------------------------------------------------------------------------------------------------------------------------------|-------------------------------------------------------------|-----------------------------------------------------------|--------------------------------------------------|----------------------------------------|
| ✓ Approval                                                                                                                           | Authorization                                               | A24046                                                    | Sec. 6                                           | 5-47-9 W4M                             |
| ☐ Amendment                                                                                                                          |                                                             |                                                           |                                                  |                                        |
| APPLICATION DISCLOSURE                                                                                                               | errong Akada Salah Bada Bada Salah Pilili Keberatak da Abba | BBandK9900 (1914). Caribbi Caribbi Labdein, bar Mixer Lab | <u> Lie me widted in er birte wild</u>           |                                        |
| This information is collected under the a provisions of the <i>Freedom of Informatio</i> , written request that certain sections ren | n and Protection of Privac                                  |                                                           |                                                  |                                        |
| Any construction prior to obtaining prosecution.                                                                                     | an NRCB permit is an o                                      | ffence and is subject to e                                | enforcement                                      | action, including                      |
| I, the applicant, or applicant's agent, ha provided in this application is true to the                                               |                                                             | he statements above, and I                                | acknowledge                                      | that the information                   |
| January 7/2025 Date of signing                                                                                                       |                                                             |                                                           |                                                  |                                        |
|                                                                                                                                      |                                                             | Signature                                                 |                                                  | 7.4                                    |
| Hutterian Brethren Ch. Corporate name (if applicable)                                                                                | urh of Holt                                                 | Jake L<br>Print name                                      | Tsche                                            | etter                                  |
| GENERAL INFORMATION REQUI                                                                                                            |                                                             |                                                           |                                                  |                                        |
| <b>Proposed facilities:</b> list all proposed proposed facilities are additions to exis                                              | 2. <del></del> 2                                            |                                                           | ions. Indicate                                   | whether any of the                     |
| Proposed facilities                                                                                                                  |                                                             |                                                           |                                                  | Pimensions (m)<br>h, width, and depth) |
| New Layer Barn                                                                                                                       | (Layer barn #2)                                             |                                                           | 100 -                                            | - 300 Ft                               |
| The lay                                                                                                                              | er barn is 232'.6' x 111                                    | '.6' (70.9 m x34 m)'                                      |                                                  |                                        |
| There is                                                                                                                             | s an L-shaped ancillary                                     | facility in the front of the                              | barn 77'4" x                                     | 111'6' (23.6 m x 34 m)                 |
|                                                                                                                                      |                                                             |                                                           |                                                  |                                        |
| Existing facilities: list ALL existing c                                                                                             | onfined feeding operation                                   |                                                           |                                                  |                                        |
| Existing facilities                                                                                                                  |                                                             | Dimensions<br>(length, width, a                           |                                                  | NRCB USE ONLY                          |
| New Feedlot<br>Catch Basin                                                                                                           |                                                             | 244 X 92                                                  |                                                  | All existing CFO facilitie             |
| Catch Basin                                                                                                                          |                                                             | 50×50×2                                                   | 2                                                | confirmed                              |
|                                                                                                                                      |                                                             |                                                           | <del>,,,,,,,,,,,,,,,,,,,,,,,,,,,,,,,,,,,,,</del> |                                        |
| NRCB USE ONLY                                                                                                                        |                                                             |                                                           |                                                  |                                        |
| Existing multi-species CFO permit                                                                                                    | ted under Approval RA                                       | 23016                                                     |                                                  |                                        |
|                                                                                                                                      |                                                             |                                                           |                                                  |                                        |
|                                                                                                                                      |                                                             |                                                           |                                                  |                                        |
|                                                                                                                                      |                                                             |                                                           |                                                  |                                        |