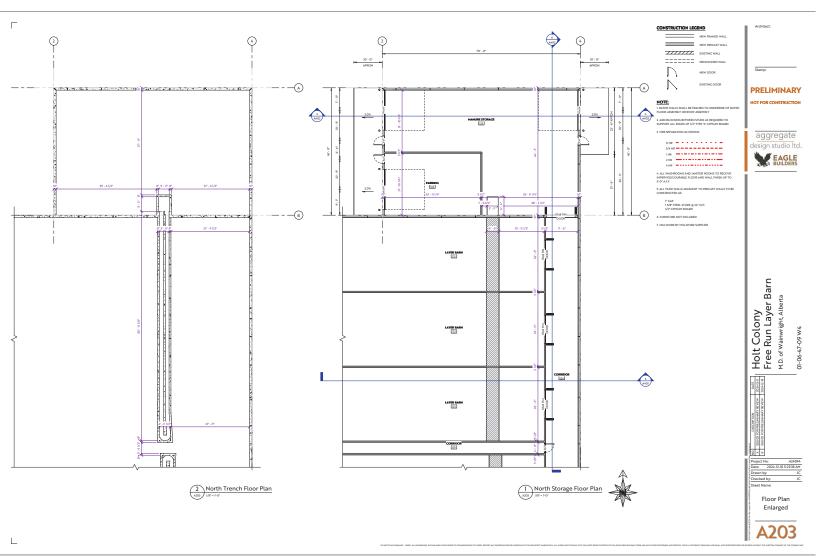

## Part 2 — Technical Requirements

| NRCB USE ONLY                                                                                                                        | A                                                           | pplication number                                         | Legal                                            | and description                        |
|--------------------------------------------------------------------------------------------------------------------------------------|-------------------------------------------------------------|-----------------------------------------------------------|--------------------------------------------------|----------------------------------------|
| ✓ Approval                                                                                                                           | Authorization                                               | A24046                                                    | Sec. 6                                           | 5-47-9 W4M                             |
| ☐ Amendment                                                                                                                          |                                                             |                                                           |                                                  |                                        |
| APPLICATION DISCLOSURE                                                                                                               | errong Akada Salah Bada Bada Salah Pilili Keberatak da Abba | BBandK9900 (1914). Caribbi Caribbi Labdein, bar Mixer Lab | <u> Lie me widted in er birte wild</u>           |                                        |
| This information is collected under the a provisions of the <i>Freedom of Informatio</i> , written request that certain sections ren | n and Protection of Privac                                  |                                                           |                                                  |                                        |
| Any construction prior to obtaining prosecution.                                                                                     | an NRCB permit is an o                                      | ffence and is subject to e                                | enforcement                                      | action, including                      |
| I, the applicant, or applicant's agent, ha provided in this application is true to the                                               |                                                             | he statements above, and I                                | acknowledge                                      | that the information                   |
| January 7/2025 Date of signing                                                                                                       |                                                             |                                                           |                                                  |                                        |
|                                                                                                                                      |                                                             | Signature                                                 |                                                  | 7.4                                    |
| Hutterian Brethren Ch. Corporate name (if applicable)                                                                                | urh of Holt                                                 | Jake L<br>Print name                                      | Tsche                                            | etter                                  |
| GENERAL INFORMATION REQUI                                                                                                            |                                                             |                                                           |                                                  |                                        |
| <b>Proposed facilities:</b> list all proposed proposed facilities are additions to exis                                              | 2. <del></del> 2                                            |                                                           | ions. Indicate                                   | whether any of the                     |
| Proposed facilities                                                                                                                  |                                                             |                                                           |                                                  | Pimensions (m)<br>h, width, and depth) |
| New Layer Barn                                                                                                                       | (Layer barn #2)                                             |                                                           | 100 -                                            | - 300 Ft                               |
| The lay                                                                                                                              | er barn is 232'.6' x 111                                    | '.6' (70.9 m x34 m)'                                      |                                                  |                                        |
| There is                                                                                                                             | s an L-shaped ancillary                                     | facility in the front of the                              | barn 77'4" x                                     | 111'6' (23.6 m x 34 m)                 |
|                                                                                                                                      |                                                             |                                                           |                                                  |                                        |
| Existing facilities: list ALL existing c                                                                                             | onfined feeding operation                                   |                                                           |                                                  |                                        |
| Existing facilities                                                                                                                  |                                                             | Dimensions<br>(length, width, a                           |                                                  | NRCB USE ONLY                          |
| New Feedlot<br>Catch Basin                                                                                                           |                                                             | 244 X 92                                                  |                                                  | All existing CFO facilitie             |
| Catch Basin                                                                                                                          |                                                             | 50×50×2                                                   | 2                                                | confirmed                              |
|                                                                                                                                      |                                                             |                                                           | <del>,,,,,,,,,,,,,,,,,,,,,,,,,,,,,,,,,,,,,</del> |                                        |
| NRCB USE ONLY                                                                                                                        |                                                             |                                                           |                                                  |                                        |
| Existing multi-species CFO permit                                                                                                    | ted under Approval RA                                       | 23016                                                     |                                                  |                                        |
|                                                                                                                                      |                                                             |                                                           |                                                  |                                        |
|                                                                                                                                      |                                                             |                                                           |                                                  |                                        |
|                                                                                                                                      |                                                             |                                                           |                                                  |                                        |