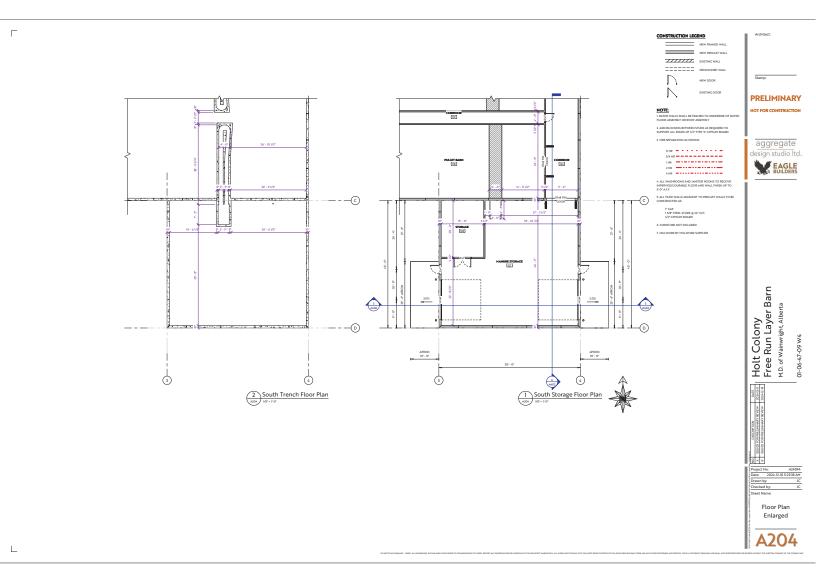

## Part 2 — Technical Requirements

| NRCB USE ONLY                                                                                                                        | A                                                           | pplication number                                         | Legal                                            | and description                        |
|--------------------------------------------------------------------------------------------------------------------------------------|-------------------------------------------------------------|-----------------------------------------------------------|--------------------------------------------------|----------------------------------------|
| ✓ Approval                                                                                                                           | Authorization                                               | A24046                                                    | Sec. 6                                           | 5-47-9 W4M                             |
| ☐ Amendment                                                                                                                          |                                                             |                                                           |                                                  |                                        |
| APPLICATION DISCLOSURE                                                                                                               | errong Akada Salah Bada Bada Salah Pilili Keberatak da Abba | BBandK9900 (1914). Caribbi Caribbi Labdein, bar Mixer Lab | <u> Lie me widted in er birte wild</u>           |                                        |
| This information is collected under the a provisions of the <i>Freedom of Informatio</i> , written request that certain sections ren | n and Protection of Privac                                  |                                                           |                                                  |                                        |
| Any construction prior to obtaining prosecution.                                                                                     | an NRCB permit is an o                                      | ffence and is subject to e                                | enforcement                                      | action, including                      |
| I, the applicant, or applicant's agent, ha provided in this application is true to the                                               |                                                             | he statements above, and I                                | acknowledge                                      | that the information                   |
| January 7/2025 Date of signing                                                                                                       |                                                             |                                                           |                                                  |                                        |
|                                                                                                                                      |                                                             | Signature                                                 |                                                  | 7.4                                    |
| Hutterian Brethren Ch. Corporate name (if applicable)                                                                                | urh of Holt                                                 | Jake L<br>Print name                                      | Tsche                                            | etter                                  |
| GENERAL INFORMATION REQUI                                                                                                            |                                                             |                                                           |                                                  |                                        |
| <b>Proposed facilities:</b> list all proposed proposed facilities are additions to exis                                              | 2. <del></del> 2                                            |                                                           | ions. Indicate                                   | whether any of the                     |
| Proposed facilities                                                                                                                  |                                                             |                                                           |                                                  | Pimensions (m)<br>h, width, and depth) |
| New Layer Barn                                                                                                                       | (Layer barn #2)                                             |                                                           | 100 -                                            | - 300 Ft                               |
| The lay                                                                                                                              | er barn is 232'.6' x 111                                    | '.6' (70.9 m x34 m)'                                      |                                                  |                                        |
| There is                                                                                                                             | s an L-shaped ancillary                                     | facility in the front of the                              | barn 77'4" x                                     | 111'6' (23.6 m x 34 m)                 |
|                                                                                                                                      |                                                             |                                                           |                                                  |                                        |
| Existing facilities: list ALL existing c                                                                                             | onfined feeding operation                                   |                                                           |                                                  |                                        |
| Existing facilities                                                                                                                  |                                                             | Dimensions<br>(length, width, a                           |                                                  | NRCB USE ONLY                          |
| New Feedlot<br>Catch Basin                                                                                                           |                                                             | 244 X 92                                                  |                                                  | All existing CFO facilitie             |
| Catch Basin                                                                                                                          |                                                             | 50×50×2                                                   | 2                                                | confirmed                              |
|                                                                                                                                      |                                                             |                                                           | <del>,,,,,,,,,,,,,,,,,,,,,,,,,,,,,,,,,,,,,</del> |                                        |
| NRCB USE ONLY                                                                                                                        |                                                             |                                                           |                                                  |                                        |
| Existing multi-species CFO permit                                                                                                    | ted under Approval RA                                       | 23016                                                     |                                                  |                                        |
|                                                                                                                                      |                                                             |                                                           |                                                  |                                        |
|                                                                                                                                      |                                                             |                                                           |                                                  |                                        |
|                                                                                                                                      |                                                             |                                                           |                                                  |                                        |