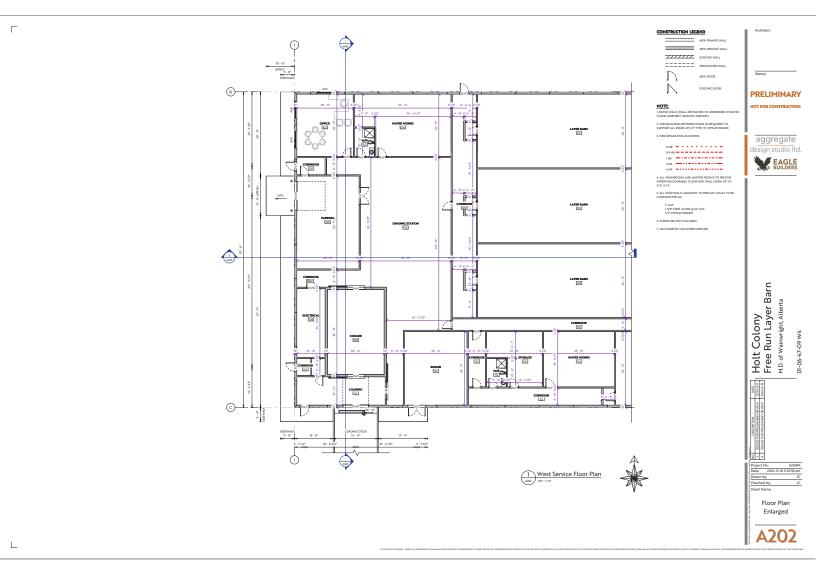

## Part 2 — Technical Requirements

| NRCB USE ONLY                                                                                                                        | A                                                           | pplication number                                         | Legal                                            | and description                        |
|--------------------------------------------------------------------------------------------------------------------------------------|-------------------------------------------------------------|-----------------------------------------------------------|--------------------------------------------------|----------------------------------------|
| ✓ Approval                                                                                                                           | Authorization                                               | A24046                                                    | Sec. 6                                           | 5-47-9 W4M                             |
| ☐ Amendment                                                                                                                          |                                                             |                                                           |                                                  |                                        |
| APPLICATION DISCLOSURE                                                                                                               | errong Akada Salah Bada Bada Salah Pilili Keberatak da Abba | BBandK9900 (1914). Caribbi Caribbi Labdein, bar Mixer Lab | <u> Lie me widted in er birte wild</u>           |                                        |
| This information is collected under the a provisions of the <i>Freedom of Informatio</i> , written request that certain sections ren | n and Protection of Privac                                  |                                                           |                                                  |                                        |
| Any construction prior to obtaining prosecution.                                                                                     | an NRCB permit is an o                                      | ffence and is subject to e                                | enforcement                                      | action, including                      |
| I, the applicant, or applicant's agent, ha provided in this application is true to the                                               |                                                             | he statements above, and I                                | acknowledge                                      | that the information                   |
| January 7/2025 Date of signing                                                                                                       |                                                             |                                                           |                                                  |                                        |
|                                                                                                                                      |                                                             | Signature                                                 |                                                  | 7.4                                    |
| Hutterian Brethren Ch. Corporate name (if applicable)                                                                                | urh of Holt                                                 | Jake L<br>Print name                                      | Tsche                                            | etter                                  |
| GENERAL INFORMATION REQUI                                                                                                            |                                                             |                                                           |                                                  |                                        |
| <b>Proposed facilities:</b> list all proposed proposed facilities are additions to exis                                              | 2. <del></del> 2                                            |                                                           | ions. Indicate                                   | whether any of the                     |
| Proposed facilities                                                                                                                  |                                                             |                                                           |                                                  | Pimensions (m)<br>h, width, and depth) |
| New Layer Barn                                                                                                                       | (Layer barn #2)                                             |                                                           | 100 -                                            | - 300 Ft                               |
| The lay                                                                                                                              | er barn is 232'.6' x 111                                    | '.6' (70.9 m x34 m)'                                      |                                                  |                                        |
| There is                                                                                                                             | s an L-shaped ancillary                                     | facility in the front of the                              | barn 77'4" x                                     | 111'6' (23.6 m x 34 m)                 |
|                                                                                                                                      |                                                             |                                                           |                                                  |                                        |
| Existing facilities: list ALL existing c                                                                                             | onfined feeding operation                                   |                                                           |                                                  |                                        |
| Existing facilities                                                                                                                  |                                                             | Dimensions<br>(length, width, a                           |                                                  | NRCB USE ONLY                          |
| New Feedlot<br>Catch Basin                                                                                                           |                                                             | 244 X 92                                                  |                                                  | All existing CFO facilitie             |
| Catch Basin                                                                                                                          |                                                             | 50×50×2                                                   | 2                                                | confirmed                              |
|                                                                                                                                      |                                                             |                                                           | <del>,,,,,,,,,,,,,,,,,,,,,,,,,,,,,,,,,,,,,</del> |                                        |
| NRCB USE ONLY                                                                                                                        |                                                             |                                                           |                                                  |                                        |
| Existing multi-species CFO permit                                                                                                    | ted under Approval RA                                       | 23016                                                     |                                                  |                                        |
|                                                                                                                                      |                                                             |                                                           |                                                  |                                        |
|                                                                                                                                      |                                                             |                                                           |                                                  |                                        |
|                                                                                                                                      |                                                             |                                                           |                                                  |                                        |