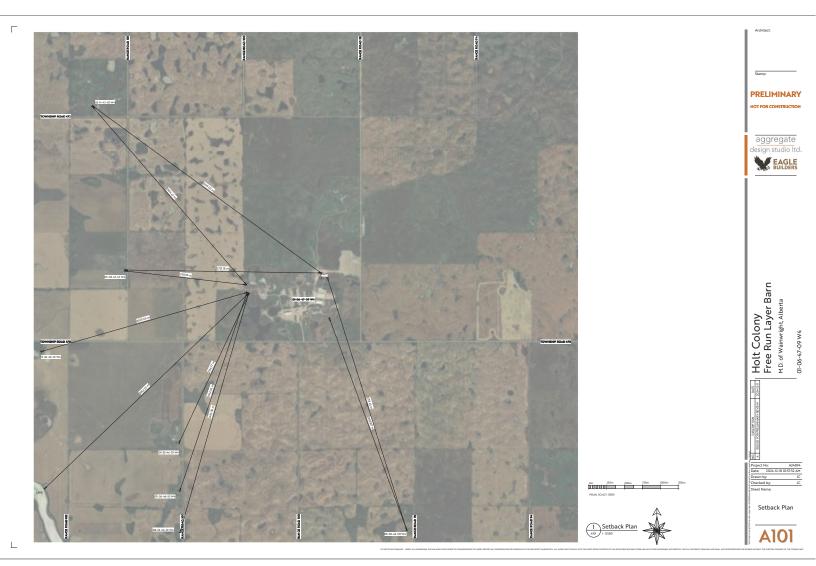

# Part 2 — Technical Requirements Application under the Agricultural Operation Practices Act for a confined feeding operation, manure collection area, and/or manure storage facility(ies)

| cisting:    | Dairy Barn                                                                                                                                                           |                                           |                     | Propose           | d 1:  | er Barn                                                                                                                                                                                                                                                                                                                                                                                                                                                                                                                                                                                                                                                                                                                                                                                                                                                                                                                                                                                                                                                                                                                                                                                                                                                                                                                                                                                                                                                                                                                                                                                                                                                                                                                                                                                                                                                                                                                                                                                                                                                                                                                        | # 2                                                                        |
|-------------|----------------------------------------------------------------------------------------------------------------------------------------------------------------------|-------------------------------------------|---------------------|-------------------|-------|--------------------------------------------------------------------------------------------------------------------------------------------------------------------------------------------------------------------------------------------------------------------------------------------------------------------------------------------------------------------------------------------------------------------------------------------------------------------------------------------------------------------------------------------------------------------------------------------------------------------------------------------------------------------------------------------------------------------------------------------------------------------------------------------------------------------------------------------------------------------------------------------------------------------------------------------------------------------------------------------------------------------------------------------------------------------------------------------------------------------------------------------------------------------------------------------------------------------------------------------------------------------------------------------------------------------------------------------------------------------------------------------------------------------------------------------------------------------------------------------------------------------------------------------------------------------------------------------------------------------------------------------------------------------------------------------------------------------------------------------------------------------------------------------------------------------------------------------------------------------------------------------------------------------------------------------------------------------------------------------------------------------------------------------------------------------------------------------------------------------------------|----------------------------------------------------------------------------|
| opose       | l 2:                                                                                                                                                                 |                                           |                     | Propose           | d 3:/ |                                                                                                                                                                                                                                                                                                                                                                                                                                                                                                                                                                                                                                                                                                                                                                                                                                                                                                                                                                                                                                                                                                                                                                                                                                                                                                                                                                                                                                                                                                                                                                                                                                                                                                                                                                                                                                                                                                                                                                                                                                                                                                                                |                                                                            |
| Facili      | ty and environmental risk                                                                                                                                            |                                           | Facil               | lities            |       | The second secon | NRCB USE ONLY                                                              |
|             | information                                                                                                                                                          | Existing Proposed 1 Proposed 2 Proposed 3 |                     | Meets Comments    |       |                                                                                                                                                                                                                                                                                                                                                                                                                                                                                                                                                                                                                                                                                                                                                                                                                                                                                                                                                                                                                                                                                                                                                                                                                                                                                                                                                                                                                                                                                                                                                                                                                                                                                                                                                                                                                                                                                                                                                                                                                                                                                                                                |                                                                            |
| information | What is the elevation of the floor of<br>the lowest manure storage or<br>collection facility above the 1:25<br>year flood plain or the highest<br>known flood level? | >1 m<br>□ ≤ 1 m                           | >1 m                | ☐ >1 m<br>☐ ≤ 1 m |       | YES INO YES With exemption                                                                                                                                                                                                                                                                                                                                                                                                                                                                                                                                                                                                                                                                                                                                                                                                                                                                                                                                                                                                                                                                                                                                                                                                                                                                                                                                                                                                                                                                                                                                                                                                                                                                                                                                                                                                                                                                                                                                                                                                                                                                                                     | > 1 m above floodplain                                                     |
| <b>-</b>    | How many springs are within 100 m<br>of the manure storage facility or<br>manure collection area?                                                                    | 0                                         | 0                   |                   |       | YES INO IN YES with exemption                                                                                                                                                                                                                                                                                                                                                                                                                                                                                                                                                                                                                                                                                                                                                                                                                                                                                                                                                                                                                                                                                                                                                                                                                                                                                                                                                                                                                                                                                                                                                                                                                                                                                                                                                                                                                                                                                                                                                                                                                                                                                                  | No springs observed durin site visits                                      |
| information | How many water wells are within 100 m of the manure storage facility or manure collection area?                                                                      | a Wells                                   | 0                   |                   |       | YES NO YES with exemption                                                                                                                                                                                                                                                                                                                                                                                                                                                                                                                                                                                                                                                                                                                                                                                                                                                                                                                                                                                                                                                                                                                                                                                                                                                                                                                                                                                                                                                                                                                                                                                                                                                                                                                                                                                                                                                                                                                                                                                                                                                                                                      | No WWs located within 10 of the proposed layer barn                        |
| .5          | What is the shortest distance from<br>the manure collection or storage<br>facility to a surface water body?<br>(e.g., lake, creek, slough, seasonal)                 | 1,000 M                                   | 1,000 M             |                   |       | YES NO YES with exemption                                                                                                                                                                                                                                                                                                                                                                                                                                                                                                                                                                                                                                                                                                                                                                                                                                                                                                                                                                                                                                                                                                                                                                                                                                                                                                                                                                                                                                                                                                                                                                                                                                                                                                                                                                                                                                                                                                                                                                                                                                                                                                      | There is a slough of the applicant's property located from the layer barn. |
| information | What is the depth to the water table?                                                                                                                                |                                           | Morethan<br>2 Netre |                   |       | YES NO YES with exemption                                                                                                                                                                                                                                                                                                                                                                                                                                                                                                                                                                                                                                                                                                                                                                                                                                                                                                                                                                                                                                                                                                                                                                                                                                                                                                                                                                                                                                                                                                                                                                                                                                                                                                                                                                                                                                                                                                                                                                                                                                                                                                      | Water table identified at more than 3 m                                    |
| inform      | What is the depth to the groundwater resource/aquifer you draw water from?                                                                                           | 18.6 M                                    | 18.6 M              | - 111             |       | YES NO YES with exemption                                                                                                                                                                                                                                                                                                                                                                                                                                                                                                                                                                                                                                                                                                                                                                                                                                                                                                                                                                                                                                                                                                                                                                                                                                                                                                                                                                                                                                                                                                                                                                                                                                                                                                                                                                                                                                                                                                                                                                                                                                                                                                      | UGR identified at 18.6 m in WW ID# 247685                                  |