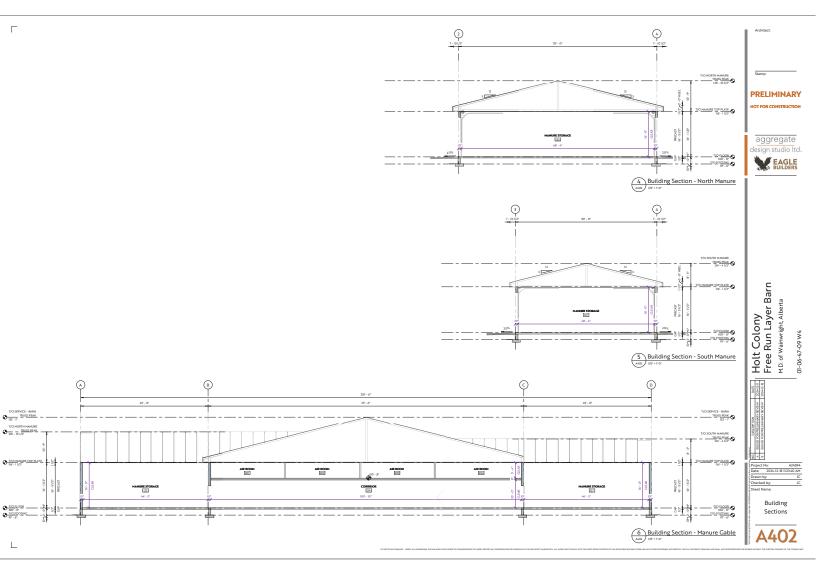

# Part 2 — Technical Requirements Application under the Agricultural Operation Practices Act for a confined feeding operation, manure collection area, and/or manure storage facility(ies)

| cisting:    | Dairy Barn                                                                                                                                                           |                                           |                     | Propose           | d 1:  | er Barn                                                                                                                                                                                                                                                                                                                                                                                                                                                                                                                                                                                                                                                                                                                                                                                                                                                                                                                                                                                                                                                                                                                                                                                                                                                                                                                                                                                                                                                                                                                                                                                                                                                                                                                                                                                                                                                                                                                                                                                                                                                                                                                        | # 2                                                                        |
|-------------|----------------------------------------------------------------------------------------------------------------------------------------------------------------------|-------------------------------------------|---------------------|-------------------|-------|--------------------------------------------------------------------------------------------------------------------------------------------------------------------------------------------------------------------------------------------------------------------------------------------------------------------------------------------------------------------------------------------------------------------------------------------------------------------------------------------------------------------------------------------------------------------------------------------------------------------------------------------------------------------------------------------------------------------------------------------------------------------------------------------------------------------------------------------------------------------------------------------------------------------------------------------------------------------------------------------------------------------------------------------------------------------------------------------------------------------------------------------------------------------------------------------------------------------------------------------------------------------------------------------------------------------------------------------------------------------------------------------------------------------------------------------------------------------------------------------------------------------------------------------------------------------------------------------------------------------------------------------------------------------------------------------------------------------------------------------------------------------------------------------------------------------------------------------------------------------------------------------------------------------------------------------------------------------------------------------------------------------------------------------------------------------------------------------------------------------------------|----------------------------------------------------------------------------|
| opose       | l 2:                                                                                                                                                                 |                                           |                     | Propose           | d 3:/ |                                                                                                                                                                                                                                                                                                                                                                                                                                                                                                                                                                                                                                                                                                                                                                                                                                                                                                                                                                                                                                                                                                                                                                                                                                                                                                                                                                                                                                                                                                                                                                                                                                                                                                                                                                                                                                                                                                                                                                                                                                                                                                                                |                                                                            |
| Facili      | ty and environmental risk                                                                                                                                            |                                           | Facil               | lities            |       | The second secon | NRCB USE ONLY                                                              |
|             | information                                                                                                                                                          | Existing Proposed 1 Proposed 2 Proposed 3 |                     | Meets Comments    |       |                                                                                                                                                                                                                                                                                                                                                                                                                                                                                                                                                                                                                                                                                                                                                                                                                                                                                                                                                                                                                                                                                                                                                                                                                                                                                                                                                                                                                                                                                                                                                                                                                                                                                                                                                                                                                                                                                                                                                                                                                                                                                                                                |                                                                            |
| information | What is the elevation of the floor of<br>the lowest manure storage or<br>collection facility above the 1:25<br>year flood plain or the highest<br>known flood level? | >1 m<br>□ ≤ 1 m                           | >1 m                | ☐ >1 m<br>☐ ≤ 1 m |       | YES INO YES With exemption                                                                                                                                                                                                                                                                                                                                                                                                                                                                                                                                                                                                                                                                                                                                                                                                                                                                                                                                                                                                                                                                                                                                                                                                                                                                                                                                                                                                                                                                                                                                                                                                                                                                                                                                                                                                                                                                                                                                                                                                                                                                                                     | > 1 m above floodplain                                                     |
| <b>-</b>    | How many springs are within 100 m<br>of the manure storage facility or<br>manure collection area?                                                                    | 0                                         | 0                   |                   |       | YES INO IN YES with exemption                                                                                                                                                                                                                                                                                                                                                                                                                                                                                                                                                                                                                                                                                                                                                                                                                                                                                                                                                                                                                                                                                                                                                                                                                                                                                                                                                                                                                                                                                                                                                                                                                                                                                                                                                                                                                                                                                                                                                                                                                                                                                                  | No springs observed durin site visits                                      |
| information | How many water wells are within 100 m of the manure storage facility or manure collection area?                                                                      | a Wells                                   | 0                   |                   |       | YES NO YES with exemption                                                                                                                                                                                                                                                                                                                                                                                                                                                                                                                                                                                                                                                                                                                                                                                                                                                                                                                                                                                                                                                                                                                                                                                                                                                                                                                                                                                                                                                                                                                                                                                                                                                                                                                                                                                                                                                                                                                                                                                                                                                                                                      | No WWs located within 10 of the proposed layer barn                        |
| .5          | What is the shortest distance from<br>the manure collection or storage<br>facility to a surface water body?<br>(e.g., lake, creek, slough, seasonal)                 | 1,000 M                                   | 1,000 M             |                   |       | YES NO YES with exemption                                                                                                                                                                                                                                                                                                                                                                                                                                                                                                                                                                                                                                                                                                                                                                                                                                                                                                                                                                                                                                                                                                                                                                                                                                                                                                                                                                                                                                                                                                                                                                                                                                                                                                                                                                                                                                                                                                                                                                                                                                                                                                      | There is a slough of the applicant's property located from the layer barn. |
| information | What is the depth to the water table?                                                                                                                                |                                           | Morethan<br>2 Netre |                   |       | YES NO YES with exemption                                                                                                                                                                                                                                                                                                                                                                                                                                                                                                                                                                                                                                                                                                                                                                                                                                                                                                                                                                                                                                                                                                                                                                                                                                                                                                                                                                                                                                                                                                                                                                                                                                                                                                                                                                                                                                                                                                                                                                                                                                                                                                      | Water table identified at more than 3 m                                    |
| inform      | What is the depth to the groundwater resource/aquifer you draw water from?                                                                                           | 18.6 M                                    | 18.6 M              | - 111             |       | YES NO YES with exemption                                                                                                                                                                                                                                                                                                                                                                                                                                                                                                                                                                                                                                                                                                                                                                                                                                                                                                                                                                                                                                                                                                                                                                                                                                                                                                                                                                                                                                                                                                                                                                                                                                                                                                                                                                                                                                                                                                                                                                                                                                                                                                      | UGR identified at 18.6 m in WW ID# 247685                                  |