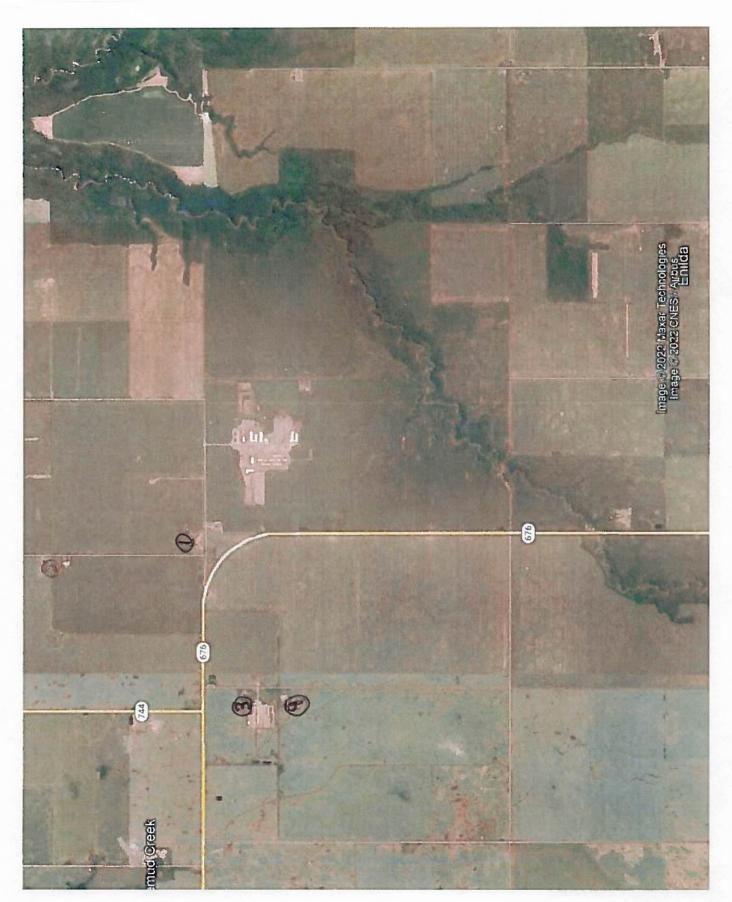

| Facil                        | Facility and environmental risk                                                                                                                                      |                  | Facilities       |               |                 |                           | NRCB USE ONLY                  |  |  |
|------------------------------|----------------------------------------------------------------------------------------------------------------------------------------------------------------------|------------------|------------------|---------------|-----------------|---------------------------|--------------------------------|--|--|
| information                  |                                                                                                                                                                      | Existing         | Proposed 1       | Proposed 2    | Proposed 3      | Meets requirements        | Comments                       |  |  |
| Flood plain<br>information   | What is the elevation of the floor of<br>the lowest manure storage or<br>collection facility above the 1:25<br>year flood plain or the highest<br>known flood level? | ☑ >1 m<br>□ ≤1 m | ☑ >1 m<br>□ ≤1 m | □ >1 m □ ≤1 m | □ > 1 m □ ≤ 1 m | YES NO YES with exemption | Not in flood plain             |  |  |
| in ter                       | How many springs are within 100 m of the manure storage facility or manure collection area?                                                                          | 0                | 0                |               |                 | YES NO YES with exemption | Confirmed                      |  |  |
| Surface water<br>information | How many water wells are within 100 m of the manure storage facility or manure collection area?                                                                      | 0                | 0                |               |                 | YES NO YES with exemption | Confirmed                      |  |  |
| Su                           | What is the shortest distance from<br>the manure collection or storage<br>facility to a surface water body?<br>(e.g., lake, creek, slough, seasonal)                 | 200 M            | 200 M            |               |                 | YES NO YES with exemption | None near proposed             |  |  |
| Groundwater                  | What is the depth to the water table?                                                                                                                                |                  | 6.8              |               |                 | YES NO YES with exemption | Confirmed                      |  |  |
| Groundwate                   | What is the depth to the groundwater resource/aquifer you draw water from?                                                                                           | 45.72            | 45.72            |               |                 | YES NO YES with exemption | Meets requirments<br>ID 397936 |  |  |

#### DISTANCE OF ANY MANURE STORAGE FACILITY (EXISTING OR PROPOSED) TO NEIGHBOURING RESIDENCES

|                      |                        |              | NRCB-USE ONLY               |                          |              |                                     |                      |
|----------------------|------------------------|--------------|-----------------------------|--------------------------|--------------|-------------------------------------|----------------------|
| Neighbour name(s)    | Legal land description | Distance (m) | Zoning<br>(LUB)<br>category | MDS<br>category<br>(1-4) | Distance (m) | Walver<br>attached<br>(if required) | Meets<br>regulations |
| Ocote, Necman Joseph | SW 4-75-22-W5          | 1035         | Ag                          | Cat 1                    | 1617 m       | Com Stant                           | Y                    |
| JLG Farms Ltd        | NE 5-75-22-WS          | 1925         | Ag                          | Cat 1                    | 2113 m       |                                     | Υ                    |
| Cote: Ray - Irene    | NE 36-74-23-W5         | 2635         | Ag                          | Cat 1                    | 2631 m       |                                     | Υ                    |
| Cote Forms Ltd       | SE 36-74-23-W5         |              | Ag                          | Cat 1                    | 2703 m       |                                     | Y                    |
|                      |                        |              |                             | 是管理的                     |              | and Street                          |                      |