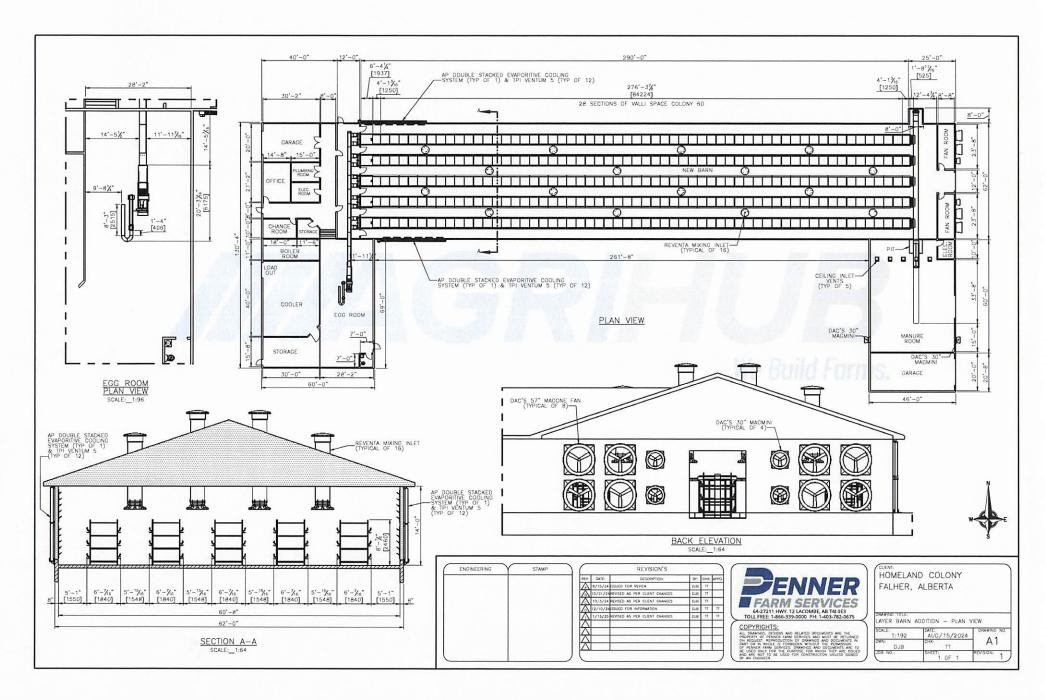

#### Part 2 — Technical Requirements

| NRCB USE ONLY                                                                                                                                                          | Application number                    | Legal la                            | and description      |
|------------------------------------------------------------------------------------------------------------------------------------------------------------------------|---------------------------------------|-------------------------------------|----------------------|
| Approval Registration Authorization                                                                                                                                    | FA24002                               | SEC 32                              | 2-74-22 W5M          |
| Amendment                                                                                                                                                              |                                       |                                     |                      |
| APPLICATION DISCLOSURE                                                                                                                                                 |                                       |                                     |                      |
| This information is collected under the authority of the provisions of the Freedom of Information and Protection written request that certain sections remain private. |                                       |                                     |                      |
| Any construction prior to obtaining an NRCB permorosecution.                                                                                                           | nit is an offence and is subject to   | o enforcement :                     | action, including    |
| , the applicant, or applicant's agent, have read and uncorovided in this application is true to the best of my known                                                   |                                       | d I acknowledge                     | that the information |
| November 18, 2024                                                                                                                                                      |                                       |                                     |                      |
| Date of signing                                                                                                                                                        | Signature                             | 1                                   |                      |
| Homeland Hutterian Breth                                                                                                                                               | ren Sime                              | on Wipt                             |                      |
| Corporate name (if applicable)                                                                                                                                         | Print name                            |                                     |                      |
| GENERAL INFORMATION REQUIREMENTS                                                                                                                                       |                                       |                                     |                      |
| Proposed facilities: list all proposed confined feeding                                                                                                                | g operation facilities and their dime | ensions. Indicate                   | whether any of the   |
| proposed facilities are additions to existing facilities. (                                                                                                            | attach additional pages if needed)    |                                     |                      |
| Proposed facilities                                                                                                                                                    |                                       | mensions (m)<br>, width, and depth) |                      |
| layer burn #2 (old barn to be used                                                                                                                                     | for pullets)                          | 332')                               | (651                 |
| Manual room (attached to barn)                                                                                                                                         |                                       | 60' x                               | 50'                  |
| Egs gatherry Intilities                                                                                                                                                |                                       | 130')                               | 60'                  |
| Bay for tractor                                                                                                                                                        | - F-41                                | 20' )                               | (50'                 |
|                                                                                                                                                                        |                                       |                                     |                      |
| Existing facilities: list ALL existing confined feeding                                                                                                                | operation facilities and their dimer  | nsions                              |                      |
| Existing facilities                                                                                                                                                    | Dimensio<br>(length, width,           |                                     | NRCB USE ONLY        |
| See affacled                                                                                                                                                           |                                       |                                     |                      |
|                                                                                                                                                                        |                                       |                                     |                      |
|                                                                                                                                                                        |                                       |                                     |                      |
| NRCB USE ONLY                                                                                                                                                          |                                       |                                     | 16                   |
|                                                                                                                                                                        |                                       |                                     |                      |
| Confirmed, existing CF                                                                                                                                                 | -0                                    |                                     |                      |
| Confirmed, existing CF                                                                                                                                                 | <del>-</del> O                        |                                     |                      |
|                                                                                                                                                                        |                                       |                                     |                      |

| If a new facility is replacing an old facility, pleas                                                                                         | e explain what will hap                                   | pen to the old facility an                                    | d when. 🔲 N/A                                  |
|-----------------------------------------------------------------------------------------------------------------------------------------------|-----------------------------------------------------------|---------------------------------------------------------------|------------------------------------------------|
|                                                                                                                                               |                                                           |                                                               |                                                |
|                                                                                                                                               |                                                           |                                                               |                                                |
|                                                                                                                                               |                                                           |                                                               |                                                |
|                                                                                                                                               |                                                           |                                                               |                                                |
| Construction completion date for proposed facili                                                                                              | ties <i>End</i> 20                                        | <br>26                                                        |                                                |
| Additional information                                                                                                                        | ties                                                      |                                                               |                                                |
| Livestock numbers: Complete only if livestock num livestock numbers increase in your Part 2 application,                                      | bers are different from wha<br>a new Part 1 application n | at was identified in the Part<br>nust be submitted which ma   | 1 application. Note: if ay result in a loss of |
| priority for minimum distance separation (MDS).  Livestock category and type  (Available in the Schedule 2 of the Part 2 Matters  Regulation) | Permitted number                                          | Proposed increase or<br>decrease in number<br>(if applicable) | Total                                          |
| Remove swine and sheep from peri<br>plus associated pullets to 45,000.                                                                        | nit and increase ch                                       |                                                               |                                                |
| plus associated pullets to 45,000.                                                                                                            |                                                           |                                                               |                                                |
|                                                                                                                                               |                                                           |                                                               |                                                |
|                                                                                                                                               |                                                           |                                                               |                                                |
|                                                                                                                                               |                                                           |                                                               |                                                |
|                                                                                                                                               |                                                           |                                                               |                                                |
| ,                                                                                                                                             |                                                           |                                                               |                                                |
| ,                                                                                                                                             |                                                           |                                                               |                                                |
|                                                                                                                                               |                                                           |                                                               |                                                |
| ,                                                                                                                                             |                                                           |                                                               |                                                |
|                                                                                                                                               |                                                           |                                                               |                                                |