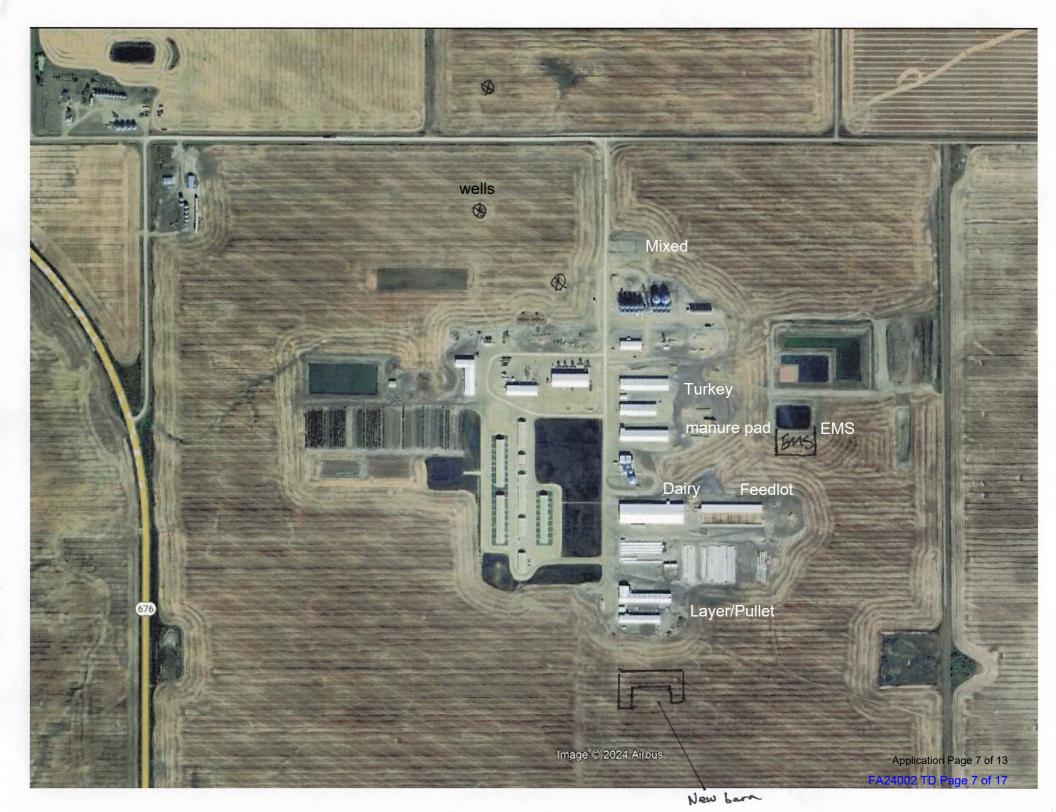

#### Part 2 — Technical Requirements

| NRCB USE ONLY                                                                                                                                                          | Application number                    | Legal la                            | and description      |
|------------------------------------------------------------------------------------------------------------------------------------------------------------------------|---------------------------------------|-------------------------------------|----------------------|
| Approval Registration Authorization                                                                                                                                    | FA24002                               | SEC 32                              | 2-74-22 W5M          |
| Amendment                                                                                                                                                              |                                       |                                     |                      |
| APPLICATION DISCLOSURE                                                                                                                                                 |                                       |                                     |                      |
| This information is collected under the authority of the provisions of the Freedom of Information and Protection written request that certain sections remain private. |                                       |                                     |                      |
| Any construction prior to obtaining an NRCB permorosecution.                                                                                                           | nit is an offence and is subject to   | o enforcement :                     | action, including    |
| , the applicant, or applicant's agent, have read and uncorovided in this application is true to the best of my known                                                   |                                       | d I acknowledge                     | that the information |
| November 18, 2024                                                                                                                                                      |                                       |                                     |                      |
| Date of signing                                                                                                                                                        | Signature                             | 1                                   |                      |
| Homeland Hutterian Breth                                                                                                                                               | ren Sime                              | on Wipt                             |                      |
| Corporate name (if applicable)                                                                                                                                         | Print name                            |                                     |                      |
| GENERAL INFORMATION REQUIREMENTS                                                                                                                                       |                                       |                                     |                      |
| Proposed facilities: list all proposed confined feeding                                                                                                                | g operation facilities and their dime | ensions. Indicate                   | whether any of the   |
| proposed facilities are additions to existing facilities. (                                                                                                            | attach additional pages if needed)    |                                     |                      |
| Proposed facilities                                                                                                                                                    |                                       | mensions (m)<br>, width, and depth) |                      |
| layer burn #2 (old barn to be used                                                                                                                                     | for pullets)                          | 332')                               | (651                 |
| Manual room (attached to barn)                                                                                                                                         |                                       | 60' x                               | 50'                  |
| Egs gatherry Intilities                                                                                                                                                |                                       | 130')                               | 60'                  |
| Bay for tractor                                                                                                                                                        | - F-41                                | 20' )                               | (50'                 |
|                                                                                                                                                                        |                                       |                                     |                      |
| Existing facilities: list ALL existing confined feeding                                                                                                                | operation facilities and their dimer  | nsions                              |                      |
| Existing facilities                                                                                                                                                    | Dimensio<br>(length, width,           |                                     | NRCB USE ONLY        |
| See affacled                                                                                                                                                           |                                       |                                     |                      |
|                                                                                                                                                                        |                                       |                                     |                      |
|                                                                                                                                                                        |                                       |                                     |                      |
| NRCB USE ONLY                                                                                                                                                          |                                       |                                     | 16                   |
|                                                                                                                                                                        |                                       |                                     |                      |
| Confirmed, existing CF                                                                                                                                                 | -0                                    |                                     |                      |
| Confirmed, existing CF                                                                                                                                                 | <del>-</del> O                        |                                     |                      |
|                                                                                                                                                                        |                                       |                                     |                      |

Last updated February 26, 2021

| Existing facilities continued       | Dimensions (m) (length, width, and depth) | NRCB USE ONLY   |
|-------------------------------------|-------------------------------------------|-----------------|
| Layer harn                          | 75.6m x 16.5m                             |                 |
| Pullet barn                         | 68.3 m X 18:3 in                          | 13              |
| Solid manure storage for lover burn | 15.2 m x 16.5 x 20                        | <b>一类中国。</b> 西面 |
| Work area for layer burn            | 32.4 m x 18m                              |                 |
| Solid munus storage for pullet barn | 11.3m X 14 m                              |                 |
| Two tarkey finish barns             | euch 1128 m x 264m                        |                 |
| Turkey broader barn                 | 6/mx 21.4 m                               |                 |
| Pairy earthurn minure stronge       | 76, 2 in x 45, 7m x 4.6m                  |                 |
| mixed poultry barn                  | a7m x 21m                                 |                 |
|                                     |                                           |                 |
| Applicant did not construct sheep o | r swine facilities. Old layer             |                 |
| barn to be repurposed for pullets.  |                                           | HIT TENANT      |
|                                     |                                           |                 |
|                                     |                                           |                 |
|                                     |                                           |                 |
|                                     |                                           |                 |
|                                     |                                           |                 |
|                                     |                                           |                 |
|                                     |                                           |                 |
|                                     |                                           |                 |
|                                     |                                           |                 |
|                                     |                                           |                 |
| 9                                   |                                           |                 |
|                                     |                                           |                 |
|                                     |                                           |                 |
|                                     |                                           | 中主的方式特别         |

| <b>GENERAL ENVIRONMEN</b>                   | ITAL INFORM | ATION    |                     |                   |                   |                           |               |  |  |
|---------------------------------------------|-------------|----------|---------------------|-------------------|-------------------|---------------------------|---------------|--|--|
| (complete this section for the we           |             |          | ch is the closest t | to water bodies o | r water wells and | d for each of the propose | d facilities) |  |  |
| Facility description / name (               |             | plan)    |                     |                   | / ,               |                           |               |  |  |
| Existing: Turkey Barna                      |             |          |                     | Propose           | d 1:              | Layer Barm                |               |  |  |
| Proposed 2:                                 |             |          |                     | Propose           | d 3:              |                           |               |  |  |
| Facility and environmental risk information |             |          | Faci                | lities            |                   | NR                        | CB USE ONLY   |  |  |
|                                             |             | Existing | Proposed 1          | Proposed 2        | Proposed 3        | Meets                     | Comments      |  |  |

| Facil                        | Facility and environmental risk                                                                                                                                      |                  | Facilities       |               |                 |                           | NRCB USE ONLY                  |  |  |
|------------------------------|----------------------------------------------------------------------------------------------------------------------------------------------------------------------|------------------|------------------|---------------|-----------------|---------------------------|--------------------------------|--|--|
| information                  |                                                                                                                                                                      | Existing         | Proposed 1       | Proposed 2    | Proposed 3      | Meets requirements        | Comments                       |  |  |
| Flood plain<br>information   | What is the elevation of the floor of<br>the lowest manure storage or<br>collection facility above the 1:25<br>year flood plain or the highest<br>known flood level? | ☑ >1 m<br>□ ≤1 m | ☑ >1 m<br>□ ≤1 m | □ >1 m □ ≤1 m | □ > 1 m □ ≤ 1 m | YES NO YES with exemption | Not in flood plain             |  |  |
| in ter                       | How many springs are within 100 m of the manure storage facility or manure collection area?                                                                          | 0                | 0                |               |                 | YES NO YES with exemption | Confirmed                      |  |  |
| Surface water<br>information | How many water wells are within 100 m of the manure storage facility or manure collection area?                                                                      | 0                | 0                |               |                 | YES NO YES with exemption | Confirmed                      |  |  |
| Su                           | What is the shortest distance from<br>the manure collection or storage<br>facility to a surface water body?<br>(e.g., lake, creek, slough, seasonal)                 | 200 M            | 200 M            |               |                 | YES NO YES with exemption | None near proposed             |  |  |
| Groundwater                  | What is the depth to the water table?                                                                                                                                |                  | 6.8              |               |                 | YES NO YES with exemption | Confirmed                      |  |  |
| Groundwate                   | What is the depth to the groundwater resource/aquifer you draw water from?                                                                                           | 45.72            | 45.72            |               |                 | YES NO YES with exemption | Meets requirments<br>ID 397936 |  |  |