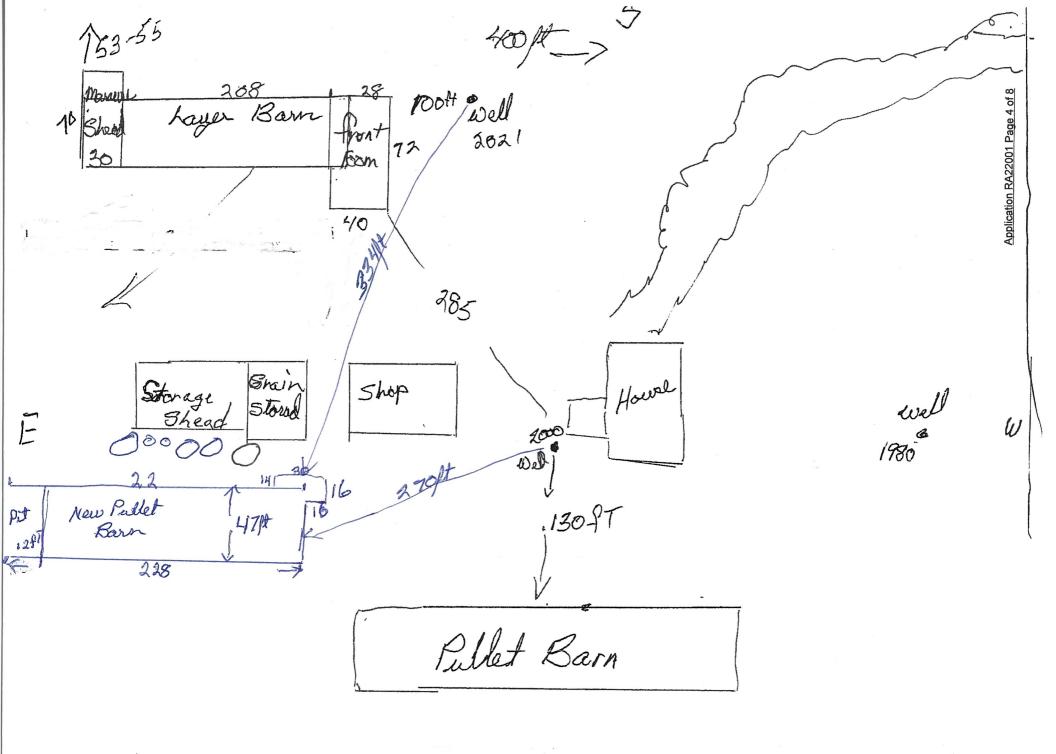

#### **GENERAL ENVIRONMENTAL INFORMATION**

(complete this section for the worst case of the existing facility which is the closest to water bodies or water wells and for each of the proposed facilities)

Facility description / name (as indicated on site plan)

Existing:

Proposed 1:

Proposed 1:

| Existing:   | Tullet | Darn | Layer Barn | Proposed 1: Lullet Dann |
|-------------|--------|------|------------|-------------------------|
| Proposed 2: |        |      | <i>Ø</i>   | Proposed 3:             |
|             |        |      |            |                         |

| Facili                       | ty and environmental risk                                                                                                                                            |                    | Faci            | lities        |                    | NRC                             | B USE ONLY |
|------------------------------|----------------------------------------------------------------------------------------------------------------------------------------------------------------------|--------------------|-----------------|---------------|--------------------|---------------------------------|------------|
|                              | information                                                                                                                                                          | Existing           | Proposed 1      | Proposed 2    | Proposed 3         | Meets requirements              | Comments   |
| Flood plain<br>information   | What is the elevation of the floor of<br>the lowest manure storage or<br>collection facility above the 1:25<br>year flood plain or the highest<br>known flood level? | [2 >1 m<br>□ ≤ 1 m | >1 m<br>□ ≤ 1 m | 2 > 1 m       | ☐ > 1 m<br>☐ ≤ 1 m | ☐ YES ☐ NO ☐ YES with exemption |            |
| je c                         | How many springs are within 100 m of the manure storage facility or manure collection area?                                                                          | 1                  | 0               | O             |                    | ☐ YES ☐ NO ☐ YES with exemption |            |
| Surface water<br>information | How many water wells are within 100 m of the manure storage facility or manure collection area?                                                                      | 0                  | 8               | 0             |                    | YES NO YES with exemption       |            |
| Su ii                        | What is the shortest distance from the manure collection or storage facility to a surface water body? (e.g., lake, creek, slough, seasonal)                          | 1680 m             | 1600m           | 1600m         |                    | ☐ YES ☐ NO ☐ YES with exemption |            |
| lwater<br>lation             | What is the depth to the water table?                                                                                                                                |                    | more than 5m    | More then 5 m |                    | YES NO YES with exemption       |            |
| Groundwater information      | What is the depth to the groundwater resource/aquifer you draw water from?                                                                                           | 140ft              | 100ft           | 100ft         |                    | ☐ YES ☐ NO ☐ YES with exemption |            |