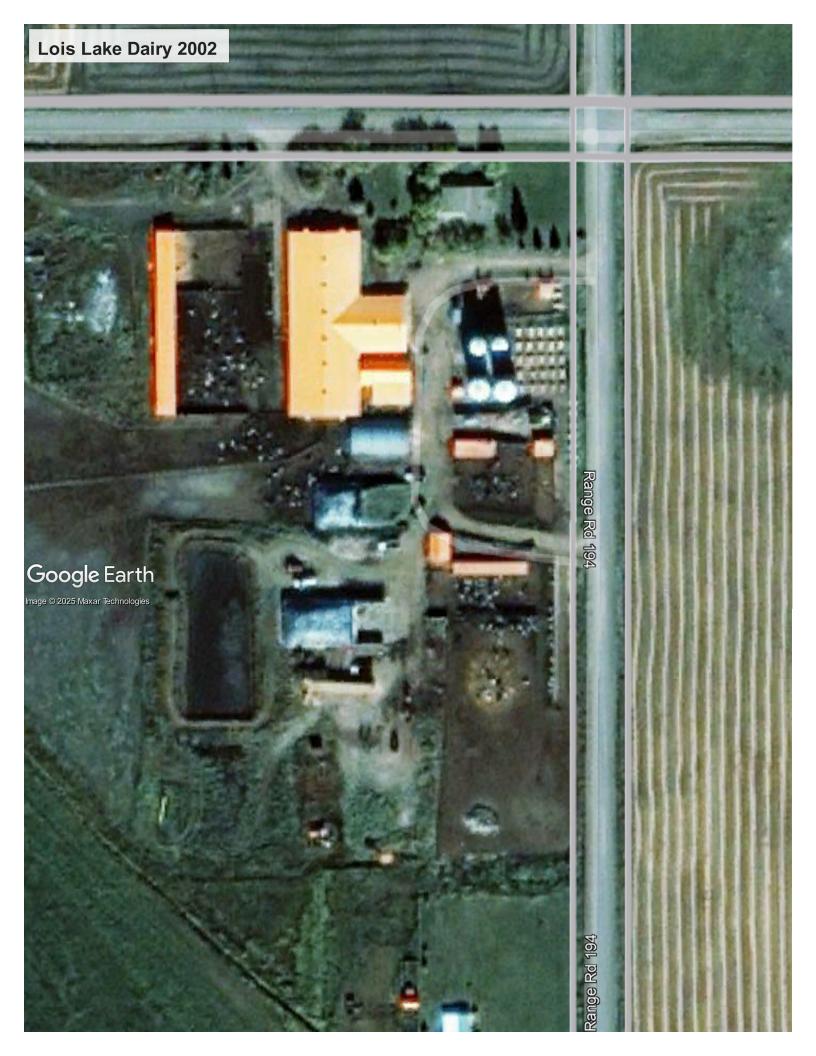

#### Claimed Grandfathered Livestock Capacity (Capacity of the enclosures On January 1, 2002)

| Livestock category and type | Claimed grandfathered livestock capacity |  |  |
|-----------------------------|------------------------------------------|--|--|
| Dairy Cattle                | 220                                      |  |  |
| eclers                      | 250                                      |  |  |

#### Claimed Grandfathered Facilities (On January 1, 2002)

| Facility Name               | Dimensions<br>Length x width (x depth as<br>applicable)<br>(m) | Description of management of the facility<br>(Seasonal use, movement of livestock, type of livestock etc.) |
|-----------------------------|----------------------------------------------------------------|------------------------------------------------------------------------------------------------------------|
| Pens 5-7                    | 38 ×22 38 ×22                                                  | 38×33 Replacements, Jrus, Cul                                                                              |
| Dairy Barn                  | 26 × 67                                                        | milking cows                                                                                               |
| Pensl-2                     | 20 X 12                                                        | calves                                                                                                     |
| Pens 3-4                    | 44 x 36                                                        | Young stock                                                                                                |
| Grandfathering Determinatio |                                                                | Faceders                                                                                                   |
| lagoon                      | 27264×3 1                                                      | nanure storage                                                                                             |