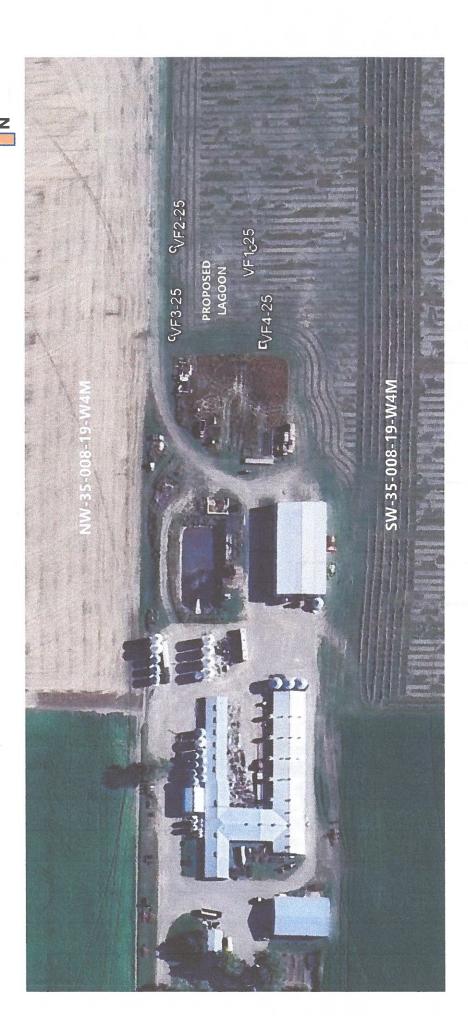

lly occurring materials at the site satisfy the AOPA requirements for permitting the proposed lagoon at this location.

We trust that this report satisfies your present requirements. Should you have any questions, please contact the undersigned at your convenience.

Yours truly,

J Lobbezoo Engineering & Consulting Services Ltd.

John Lobbezoo, P.Eng. Principal Geotechnical Engineer

Attachments

Figure 1 Borehole Locations
In Situ Permeability Test Calculations
Down to Earth Soil Texture Results

Soil Profile and Parent Material Description, Chilako Drilling Services

Wash 2028

PERMIT TO PRACTICE

J LOBBEZOD ENGINEERING &
CONSULTING SERVICES LTD.

RM SIGNATURE:

RM APEGA ID #:

DATE:

PERMIT NUMBER: P016456

The Association of Professional Engineers and Geoscientists of Alberta (APEGA)



Figure 1: Site Layout & Borehole Locations



### In Situ Permeability Test

Modified Falling Head Permeability Equation

$$K_{s} = \frac{r^{2}}{2\ell\Delta t} \left[ \frac{\sinh^{-1}\frac{\ell}{r_{e}}}{2} \ln \left[ \frac{2H_{1} - \ell}{2H_{2} - \ell} \right] - \ln \left[ \frac{2H_{1}H_{2} - \ell H_{2}}{2H_{1}H_{2} - \ell H_{1}} \right] \right]$$

taken from USBR Engineering Geology Field Manual Volume 2 (2001)

### VF4-25 - Vita Farms Ltd.

JLECS File: P25022

| E               | Terms | Value  | Definition                                     |
|-----------------|-------|--------|------------------------------------------------|
| B.              | D     | 0.0520 | diameter of standpipe (m)                      |
| ₹               | De    | 0.1500 | diameter of borehole (m)