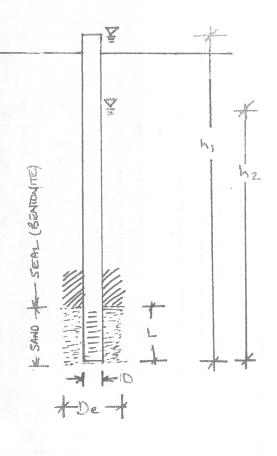

logy Field Manual Volume 2 (2001)

### VF4-25 - Vita Farms Ltd.

JLECS File: P25022

| E               | Terms | Value  | Definition                                     |
|-----------------|-------|--------|------------------------------------------------|
| B.              | D     | 0.0520 | diameter of standpipe (m)                      |
| ₹               | De    | 0.1500 | diameter of borehole (m)                       |
| AR              | L     | 3.20   | length of sand section (m)                     |
| >               | h1    | 9.80   | initial height of water above base of hole (m) |
| INPUT VARIABLES | h2    |        | final height of water above base of hole (m)   |
| 7               | t     |        | time of test (h)                               |

 $k_s = 6.7$ E-08 cm/sec



#### **CHILAKO DRILLING SERVICES LTD**

Box 942 Coaldale, Alberta, T1M 1M8 (403) 345-3710

#### **SOIL PROFILE AND PARENT MATERIAL DESCRIPTION**

Site Location: SW35-8-19W4, Vita Farms

| Date: | 10 | 1400 | . 2E |
|-------|----|------|------|

| Hole # | Location |           |        |      | Geological | Sample    | Remarks                                            |
|--------|----------|-----------|--------|------|------------|-----------|----------------------------------------------------|
| 4      |          |           |        |      |            | Sample    | Izenaize                                           |
| VF1-25 | 0393303  | 0-0.15    | CL     | M    | Topsoil    |           |                                                    |
| 1 1    | 5505299  | 0.15-0.7  | SiCL