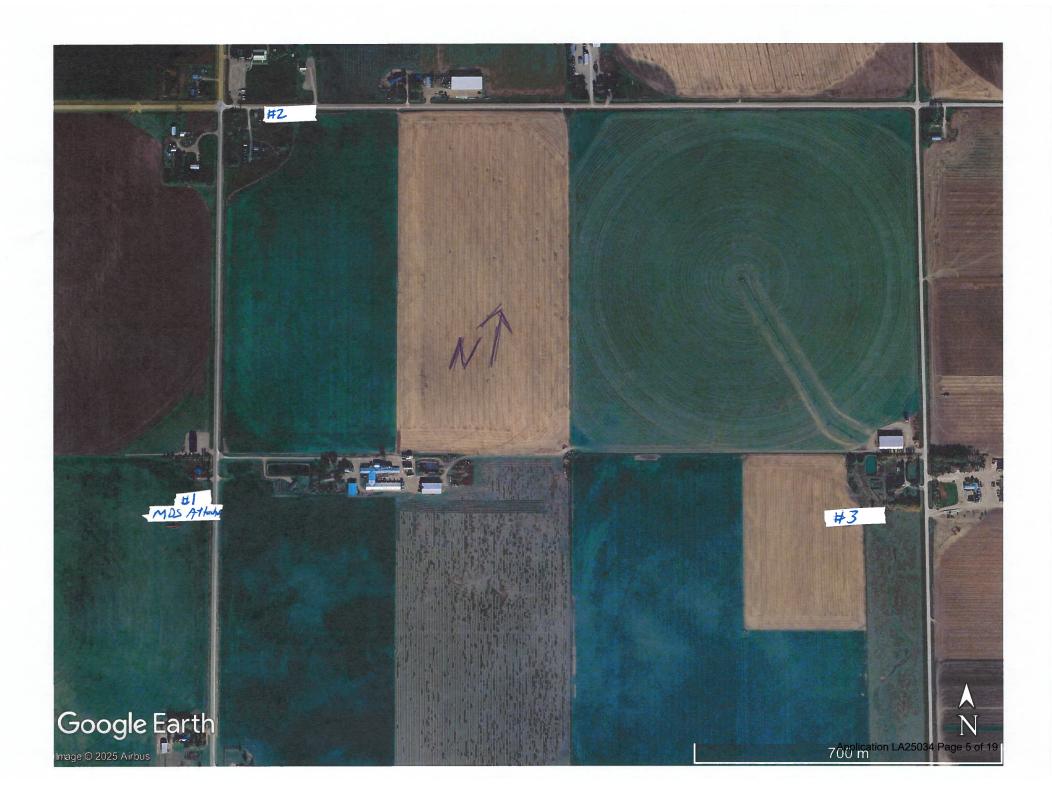

|                  | ş                                                       |                |
|                                                                | 06               | e fe de personalis                                      | and the second |
|                                                                |                  |                                                         |                |
|                                                                |                  |                                                         | ¥              |
| <u> </u>                                                       |                  |                                                         |                |

Last updated September 11, 2023









Application under the Agricultural Operation Practices Act for a confined feeding operation, manure collection area, and/or manure storage facility(ies)

#### DECLARATION AND ACKNOWLEDGMENT OF APPLICANT CONCERNING WATER ACT LICENCE

issued by Alberta Environment and Protected Areas (EPA) for a confined feeding operation (CFO)

Date and sign one of the following four options

| OPTION 1: Applying through the NRCB fo