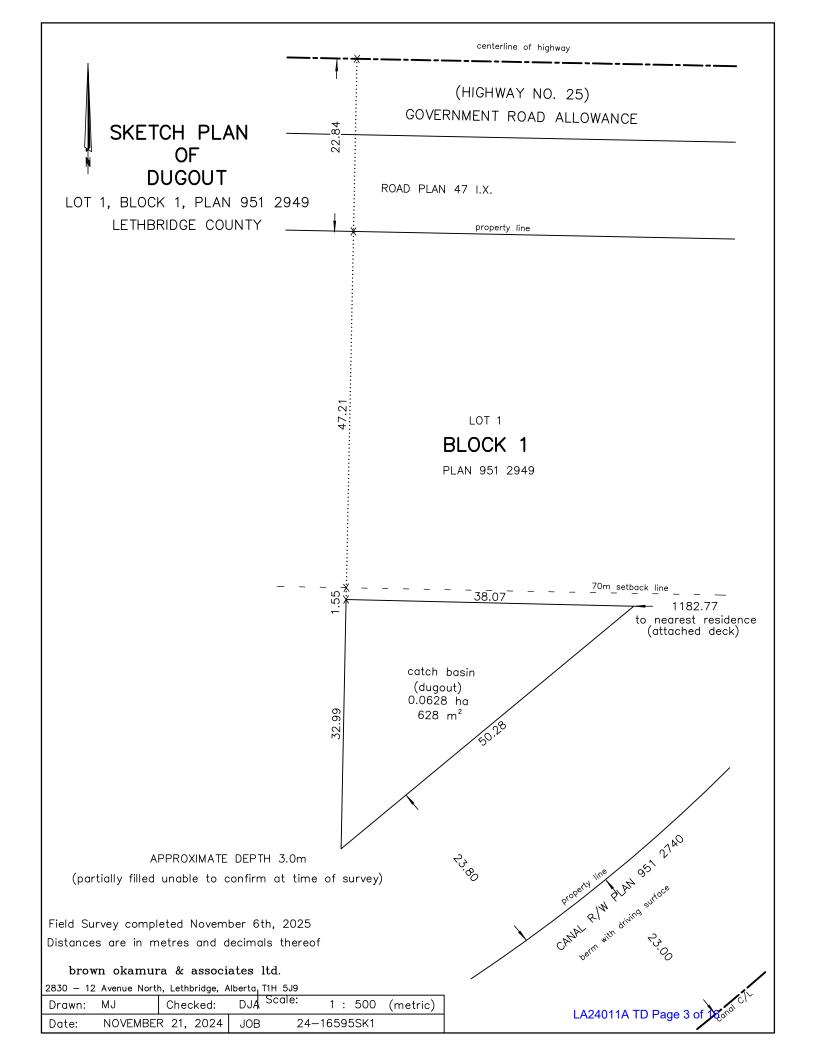

33-31 3M DE

Please Permit Triangle catch Basin.

5 ,445-11-0504

AO note: Approval LA24011 permitted the construction of a rectagular catch basin with the dimensions of 40 m x 12 m x 2 m deep. During a post construction inspection, it was noticed that the catch was constructed in the proposed location, but is triangular with the dimensions of 33 m x 38 m x 50 m x 3 m deep\*. This application for amendment seeks to permit the constructed catch basin.

\*These dimensions are the surveyed dimensions as provided in the attached report from Brown Okamura & Associates Ltd. These dimensions differ slightly from the dimensions in the diagram above and will be used in the LA24011A decision summary and permit.