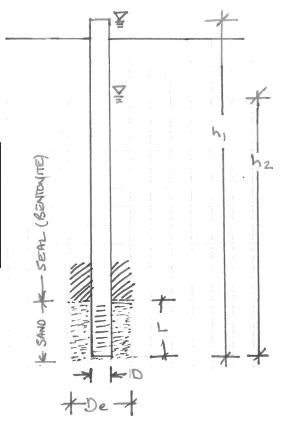

#### BH24-01 - Trower Calf Ranch

JLECS File: P24015

| ဟ       | _     |        | - a                                            |
|---------|-------|--------|------------------------------------------------|
| Щ       | Terms | Value  | Definition                                     |
| ᆸ       | D     | 0.0520 | diameter of standpipe (m)                      |
| ₹       | De    | 0.1500 | diameter of borehole (m)                       |
| VARIABI | L     | 1.60   | length of sand section (m)                     |
| 2       | h1    | 6.70   | initial height of water above base of hole (m) |
| NPUT    | h2    | 6.12   | final height of water above base of hole (m)   |
| Ä       | t     | 48.0   | time of test (h)                               |
| _       |       |        |                                                |

 $k_s$  = 2.2E-08 cm/sec

### **Borehole Summary Table**

JLECS File: P24015

Project: Trower Calf Ranch, Proposed Catch Basin, NW-20-011-20-W4M

Date of Drilling: May 6, 2024

|            | BH24-01                                                                                |                            |  |  |
|------------|----------------------------------------------------------------------------------------|----------------------------|--|--|
| Depth (m): |                                                                                        |                            |  |  |
| 0.0 – 1.6  | <b>CLAY</b> – lacustrine, low to medium plastic, silty, trace sand, brown, moist, firm | <u>Test Well Details</u>   |  |  |
|            | to stiff                                                                               | 50mm diameter              |  |  |
|            |                                                                                        | <i>Screen:</i> 4.6 to 6.1m |  |  |
| 1.6        | CLAY TILL – medium plastic, trace sand, trace gravel, coal & oxide                     |                            |  |  |
|            | inclusions, stiff to very stiff, moist, brown                                          | <u>Backfill</u>            |  |  |
|            |                                                                                        | Sand: 4.5 to 6.1m          |  |  |
|            |                                                                                        | Bentonite: 1.5 to 4.5m     |  |  |
| 6.1        | End of Borehole at 6.1 m depth                                                         | Drill Cuttings: 0 to 1.5m  |  |  |
|            | -borehole open and dry upon completion                                                 |                            |  |  |
|            |                                                                                        | <u>Stickup:</u> 0.6m       |  |  |
|            |                                                                                        |                            |  |  |