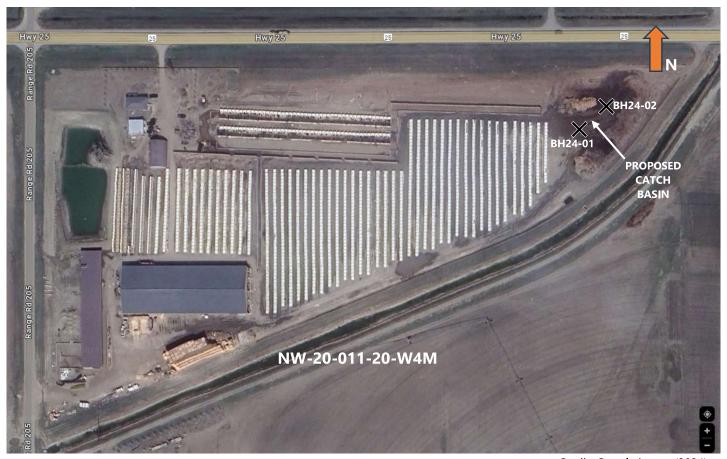

NRCB Permitting of Proposed Catch Basin

NW-20-011-20-W4M, near Iron Springs, Alberta

As requested, J Lobbezoo Engineering & Consulting Services Ltd. (JLECS) has carried out a geotechnical review and evaluation of the above-captioned site relative to the required protection of the groundwater resource, as required by the Agricultural Operation Practices Act, AB Reg. 267/2001 (hereinafter referred to as "AOPA"). This letter describes site soil conditions to support a permit application related to a proposed catch basin to be located near the east side of the calf ranch property located within the northwest corner area of NW-20-011-20-W4M (refer to Figure 1, attached).

In order to demonstrate the suitability of the naturally existing soils for consideration as a naturally occurring protective layer to the groundwater, two boreholes were advanced at the site on May 6, 2024. The boreholes were advanced at the approximate locations denoted as BH24-01 and BH24-02 on Figure 1, attached.

RM SIGNATURE:

NM APEGA ID #:

DATE:

PERMIT NUMBER: P016456

The Association of Professional Engineers and Geoscientists of Alberta (APEGA)

Credit: Google Image (2024)

Figure 1: Borehole Locations Proposed Catch Basin