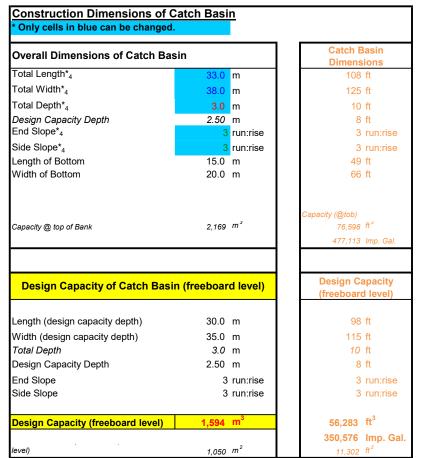

33-31 3M DE

Please Permit Triangle catch Basin.

5 ,445-11-0504

AO note: Approval LA24011 permitted the construction of a rectagular catch basin with the dimensions of 40 m x 12 m x 2 m deep. During a post construction inspection, it was noticed that the catch was constructed in the proposed location, but is triangular with the dimensions of 33 m x 38 m x 50 m x 3 m deep\*. This application for amendment seeks to permit the constructed catch basin.

\*These dimensions are the surveyed dimensions as provided in the attached report from Brown Okamura & Associates Ltd. These dimensions differ slightly from the dimensions in the diagram above and will be used in the LA24011A decision summary and permit.

NTS - Not To Scale

This calculation provides the volume of a rectangular catch basin. The constructed catch basin is a right-triangle, and thus will have a capacity of half this volume (797 m3).

10 May 2024