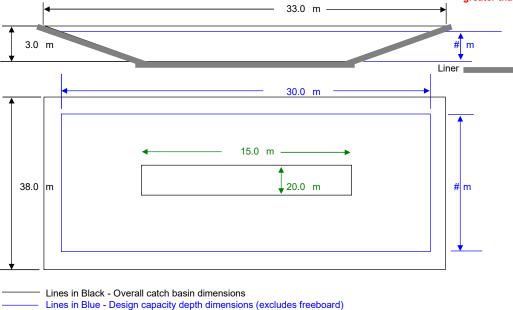

33-31 3M DE

Please Permit Triangle catch Basin.

5 ,445-11-0504

AO note: Approval LA24011 permitted the construction of a rectagular catch basin with the dimensions of 40 m x 12 m x 2 m deep. During a post construction inspection, it was noticed that the catch was constructed in the proposed location, but is triangular with the dimensions of 33 m x 38 m x 50 m x 3 m deep\*. This application for amendment seeks to permit the constructed catch basin.

\*These dimensions are the surveyed dimensions as provided in the attached report from Brown Okamura & Associates Ltd. These dimensions differ slightly from the dimensions in the diagram above and will be used in the LA24011A decision summary and permit.

NTS - Not To Scale

This calculation provides the volume of a rectangular catch basin. The constructed catch basin is a right-triangle, and thus will have a capacity of half this volume (797 m3).

10 May 2024